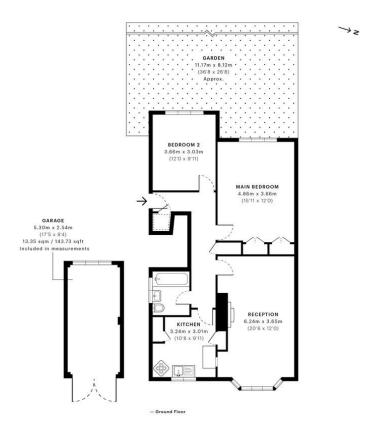

## **Property Description**

PROPERTY DESCRIPTION A two be droom ground floor maisonette requiring modernisation, set in a prime location in Osterley Village and moments from the gates to Osterley Park. Features include large rooms, own garden to front and rear as well garage in separate block.

ACCOMMODATION The accommodation presents front door with storm porch into L shaped hallway, long bay fronted reception with serving hatch from kitchen. Kitchen with storage cupboard. Two generously proportioned double be drooms. Three piece bathroom.

OUTSIDE AREAS To the outside the property benefits from a good sized gardens to both front and rear. There is also a semi detached garage with pitched in a separate block.

TRANSPORT LINKS & NEARBY Set in a prime location you are just off Jersey Road with Osterley Piccadilly Line Tube Station a short walk away as well as the shops at Osterley Village and the greens spaces at Osterley National Trust Park on your doorstep.

## You can trust our marketing

Accurate to 99%

Spec Verified floor plan

Photography that's truly representative of this home

Virtual tour available online

73.29 sqm / 788.89 sqft

0.00 sgm / 0.00 sgft

RESTRICTED HEAD HEADHT Limited use area under 1.5 m 0.73 sqm / 7.86 sqft

IPMS 3C RESIDENTIAL 88.60 sqm / 953.68 sqft

m spec Verified •

16 St Johns Road, Isleworth, Middlesex, TW7 6NW

www.woodlandsestates.com 020 8560 3228 mail@woodlandsestates.com

Agents Note: Whilst every care has been taken to prepare these sales particulars, they are for guidance purposes only. All measurements are approximate are for general guidance purposes only and whilst every care has been taken to ensure their accuracy, they should not be relied upon and potential buyers are advised to recheck the measurements