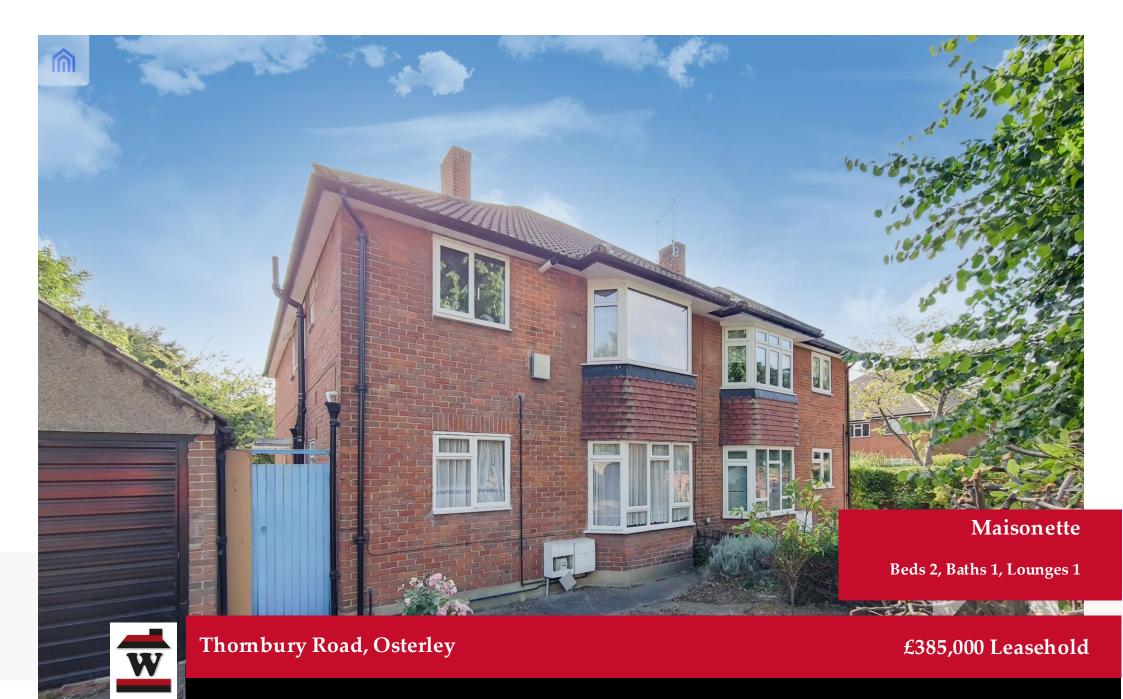

## **Property Description**

PROPERTY DESCRIPTION A two be droom ground floor maisonette requiring modernisation, set in a prime location in Osterley Village and moments from the gates to Osterley Park. Features include large rooms, own garden to front and rear as well garage in separate block.

ADDITIONAL INFORMATION Property: Tenure – Leasehold, Lease length 139 years from 26-03-2007. Council Tax - Band C (London Borough of Hounslow) £1577 per annum.