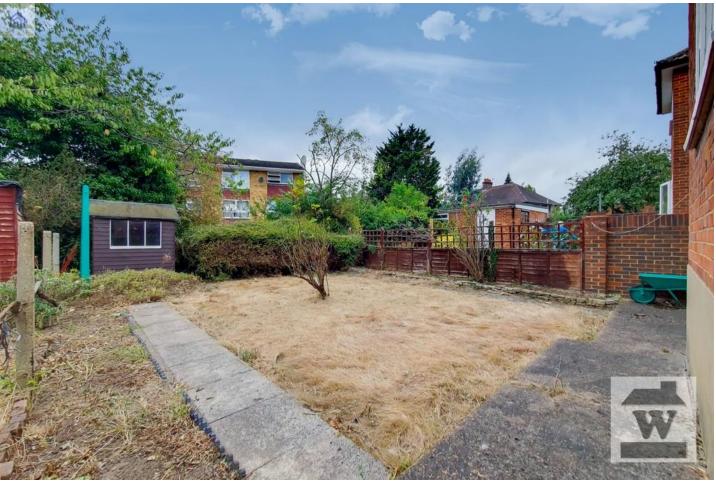

OUTSIDE AREAS To the outside the property benefits from a good sized gardens to both front and rear. There is also a semi detached garage with pitched in a separate block.

TRANSPORT LINKS & NEARBY Set in a prime location you are just off Jersey Road with Osterley Piccadilly Line Tube Station a short walk away as well as the shops at Osterley Village and the greens spaces at Osterley National Trust Park on your doorstep.