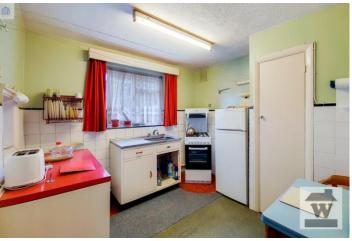

ACCOMMODATION The accommodation presents front door with storm porch into L shaped hallway, long bay fronted reception with serving hatch from kitchen. Kitchen with storage cupboard. Two generously proportioned double be drooms. Three piece bathroom.