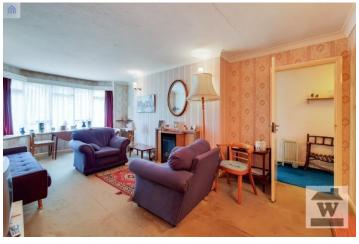

ACCOMMODATION The accommodation presents front door with storm porch into L shaped hallway, long bay fronted reception with serving hatch from kitchen. Kitchen with storage cupboard. Two generously proportioned double be drooms. Three piece bathroom.