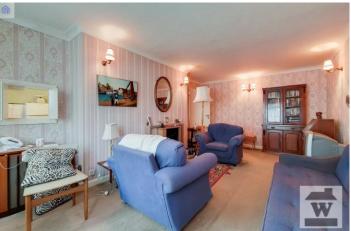

ACCOMMODATION The accommodation presents front door with storm porch into L shaped hallway, long bay fronted reception with serving hatch from kitchen. Kitchen with storage cupboard. Two generously proportioned double be drooms. Three piece bathroom.