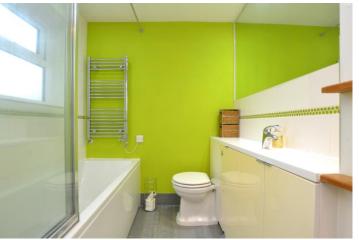

Three piece bathroom comprising fully tiled bathtub with bath screen, wall to wall fitted unit comprising WC (with concealed cistern), vanity

basin with storage below and large wall mounted mirror, wall mounted electric towel rail, tiled floor and skirting.