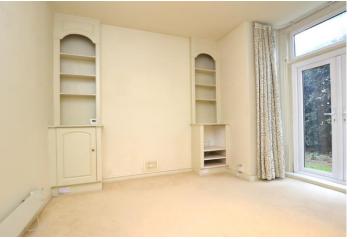

Long hallway from here to other rooms with two large cupboards and carpeted floor. Large bay fronted main bedroom, custom full height carpentry comprising extensive wardrobes & oversize headboard with shelving, carpeted floors. Second bedroom with patio doors to own garden custom carpentry comprising full height shelving unit either side of chimney, carpeted floors.