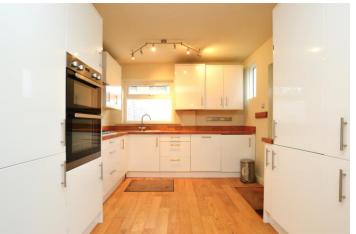

### Accommodation

The accommodation comprises own front door into an open plan kitchen lounge area which has engineered wooden flooring, is also double aspect with windows to side and rear and the lounge area has shelves on one wall. Kitchen area which is impressively fitted with fitted units along three walls in white providing plenty of smart storage options, timber worktops with upstand, 5 ring gas hob, integrated appliances (fridge freezer, dishwasher, washing machine), "Franke" 1.5 bowl sink and over counter lighting.