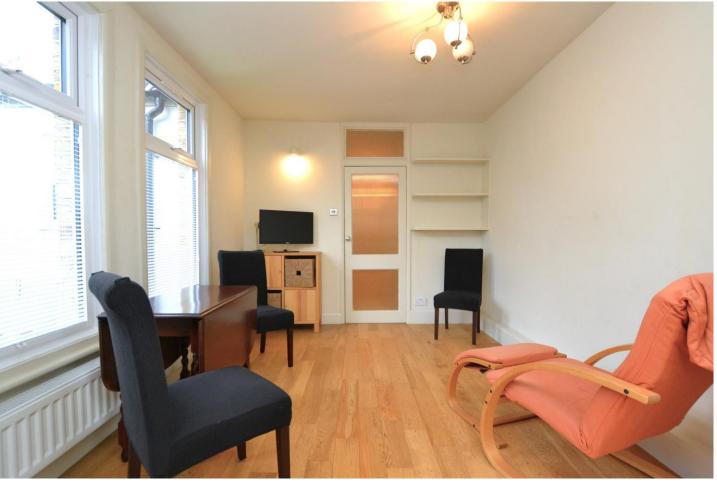

### Accommodation

The accommodation comprises own front door into an open plan kitchen lounge area which has engineered wooden flooring, is also double aspect with windows to side and rear and the lounge area has shelves on one wall. Kitchen area which is impressively fitted with fitted units along three walls in white providing plenty of smart storage options, timber worktops with upstand, 5 ring gas hob, integrated appliances (fridge freezer, dishwasher, washing machine), "Franke" 1.5 bowl sink and over counter lighting.

Long hallway from here to other rooms with two large cupboards and carpeted floor. Large bay fronted main bedroom, custom full height carpentry comprising extensive wardrobes & oversize headboard with shelving, carpeted floors. Second bedroom with patio doors to own garden custom carpentry comprising full height shelving unit either side of chimney, carpeted floors.