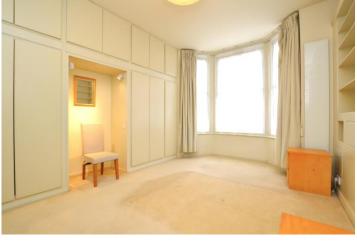

Long hallway from here to other rooms with two large cupboards and carpeted floor. Large bay fronted main bedroom, custom full height carpentry comprising extensive wardrobes & oversize headboard with shelving, carpeted floors. Second bedroom with patio doors to own garden custom carpentry comprising full height shelving unit either side of chimney, carpeted floors.