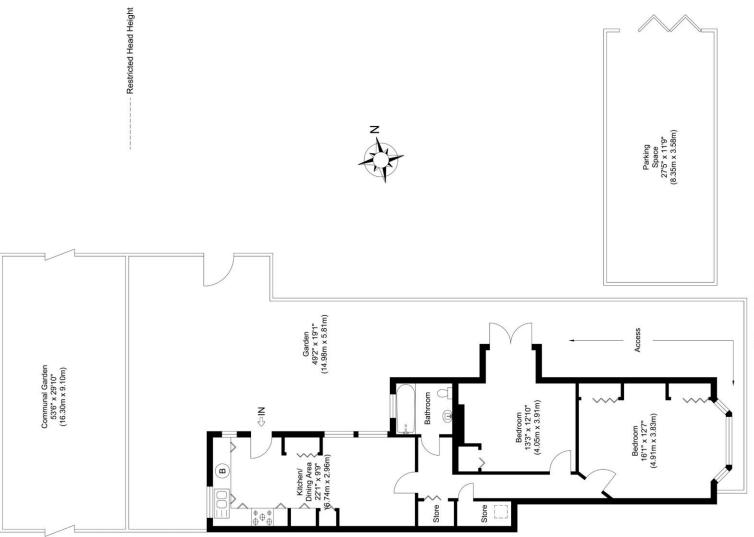

### Accommodation

The accommodation comprises own front door into an open plan kitchen lounge area which has engineered wooden flooring, is also double aspect with windows to side and rear and the lounge area has shelves on one wall. Kitchen area which is impressively fitted with fitted units along three walls in white providing plenty of smart storage options, timber worktops with upstand, 5 ring gas hob, integrated appliances (fridge freezer, dishwasher, washing machine), "Franke" 1.5 bowl sink and over counter lighting.

Long hallway from here to other rooms with two large cupboards and carpeted floor. Large bay fronted main bedroom, custom full height carpentry comprising extensive wardrobes & oversize headboard with shelving, carpeted floors. Second bedroom with patio doors to own garden custom carpentry comprising full height shelving unit either side of chimney, carpeted floors.

Three piece bathroom comprising fully tiled bathtub with bath screen, wall to wall fitted unit comprising WC (with concealed cistern), vanity

basin with storage below and large wall mounted mirror, wall mounted electric towel rail, tiled floor and skirting.

Ground Floor Approximate Floor Area 697.50 sq. ft. (64.80 sq. m)