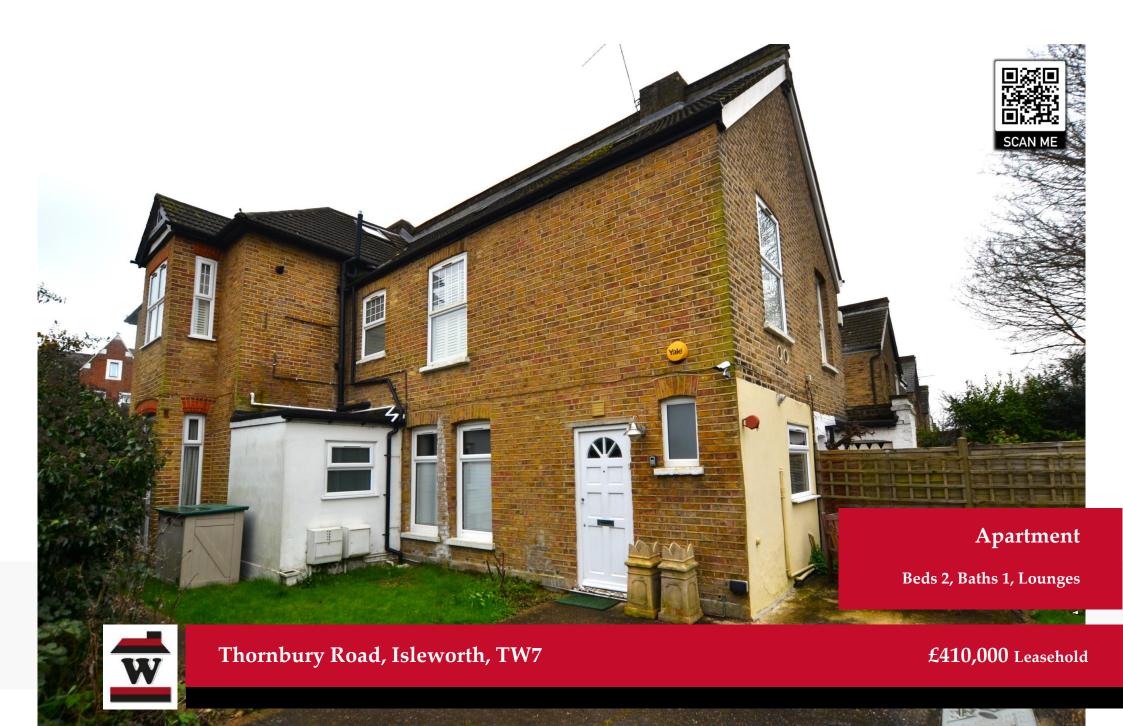

## **Property Description**

A stunning ground floor Edwardian conversion set on Thornbury Road in Isleworth near Osterley. Features include spacious bedrooms, fitted wardrobes to one bedroom, open plan Kitchen Lounge, high ceilings no onward chain, allocated parking space, communal garden, near Isleworth Train & Osterley Tube.

### **Outside Areas**

To the outside the property you have a garden space that wraps around the property with a garden shed and storage area whilst one has the use of an additional larger rear communal garden. The property also benefits from an allocated parking space accessed from Eversley Crescent.

### **Additional Information**

Property: Tenure – Leasehold, Lease length 949 years unexpired. Ground Rental £1 per annum. Service charge & other costs split 4/9 to 5/9 where required. Measuring approx 697 sqft/65 sqm. Council Tax - Band D (London Borough of Hounslow) £1882 per annum. EPC rating - C.