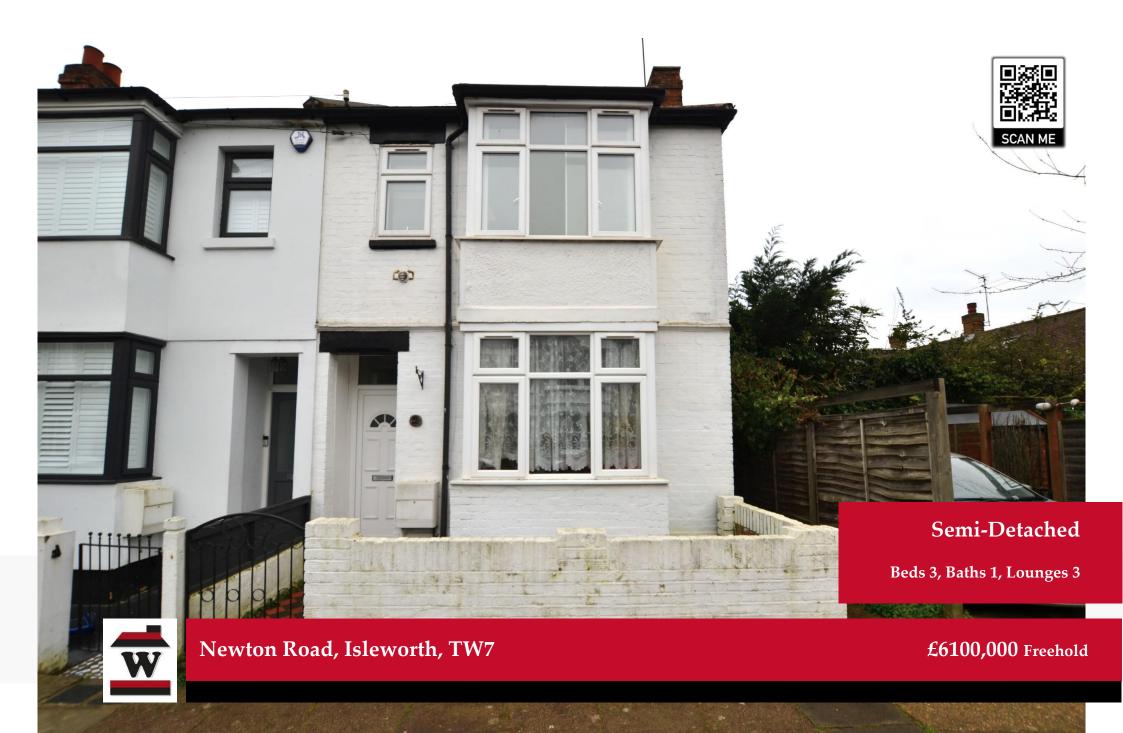

## Property Description

**Property Description** A Victorian semi-detached house set off St Johns Road in the heart of Isleworth within walking distance of Isleworth Train Station and marketed with no onward chain. Requiring modernisation throughout the property been extended to rear and could benefit from further extensions to loft (subject to planning).

Accommodation The accommodation comprises front door preceded by storm porch leading to ground floor. Long hallway with under stairs open space. Two receptions to front (one bay fronted) and third rear dining room. Good size kitchen to rear with access to garden. Stairs to first floor landing on two levels with access to loft space and storage cupboard. Large bay fronted bedroom to front with second window. Double bedroom behind this, then third bedroom and bathroom.

**Outside Areas** To the outside the property you have a garden of some 33ft/10m length with access to front via shared side alleyway and a terrace garden to front.

Transport Links & Nearby Located on a popular collection of Victorian era roads you are within a short walk of Isleworth Train Station (to Waterloo and the West) and local bus routes to Richmond, Chiswick and beyond. You also have the shops/café's at St Johns Road & South Street nearby as is Old Isleworth Riverside, St Johns Gardens, Syon Park and a selection of excellent local schools.

Additional Information Property: Tenure – Freehold. Measuring approx 1080 sqft/100 sqm. Council Tax - Band E (London Borough of Hounslow) £2300 per annum. EPC rating - E.

Woodlands Estates,

16 St Johns Road, Isleworth,