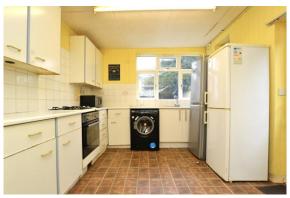

Accommodation The accommodation comprises front door preceded by storm porch leading to ground floor. Long hallway with under stairs open space. Two receptions to front (one bay fronted) and third rear dining room. Good size kitchen to rear with access to garden. Stairs to first floor landing on two levels with access to loft space and storage cupboard. Large bay fronted bedroom to front with second window. Double bedroom behind this, then third bedroom and bathroom.