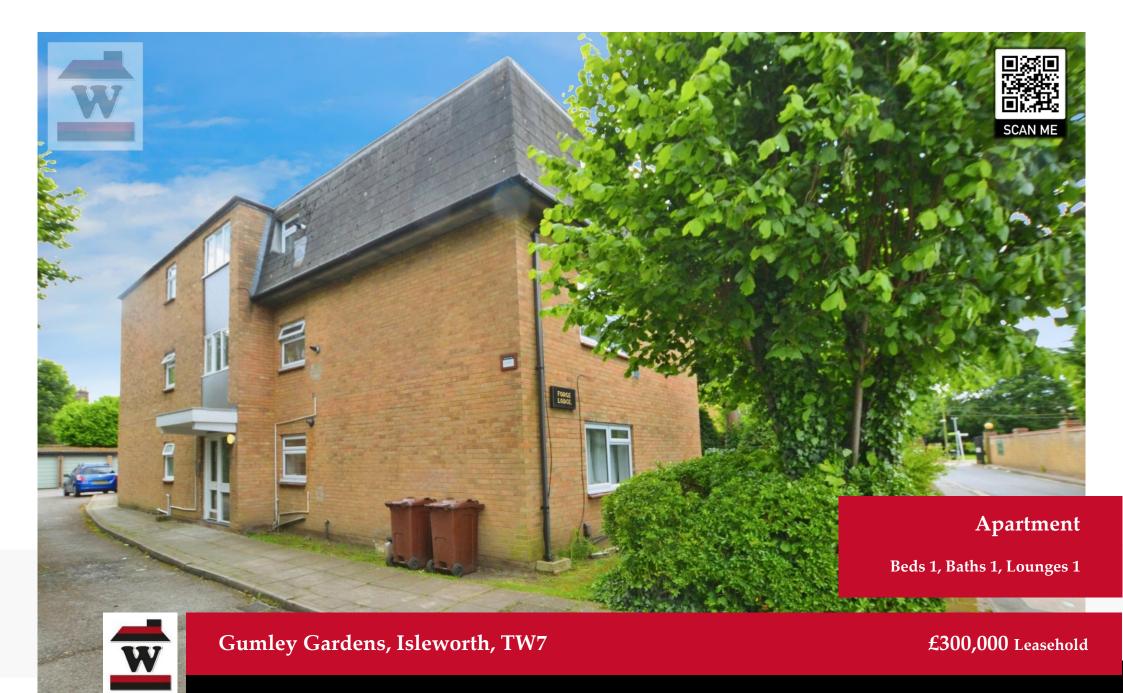

### **Property Description**

A first floor apartment set on purpose built development off St Johns Road in Isleworth. Features include long 150 yr + lease, available parking, garage in detached block, landscaped communal gardens, near Isleworth Train Station as well as Syon park and Old Isleworth Riverside.

#### **Additional Information**

Property: Tenure – Leasehold, Lease length 157 years unexpired. Ground Rental £TBC per annum. Service charge £1200.00 per annum. Measuring approx. 513 sqft/47 sqm (exc garage). Council Tax - Band C (London Borough of Hounslow) £1770 per annum. EPC rating - C.