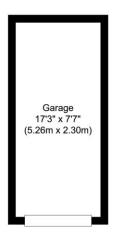

#### **Outside Areas**

To the outside the property benefits from a landscaped communal garden to rear, there is available parking in a rear courtyard whilst

the property has a garage with up ad over door in a detached block.

Total Gross Internal Area (Including Garage) 643.89 sq. ft. (59.82 sq. m)

Total Gross Internal Area (Excluding Garage) 513.65 sq. ft. (47.72 sq. m)

## First Floor, Forge Lodge, Gumley Gardens, Isleworth, TW7

Illustration for identification purposes only, measurements are approximate, not to scale.

www.woodlandsestates.com 020 8560 3228 mail@woodlandsestates.com Agents Note: Whilst every care has been taken to prepare these sales particulars, they are for guidance purposes only. All measurements are approximate are for general guidance purposes only and whilst every care has been taken to ensure their accuracy, they should not be relied upon and potential buyers are advised to recheck the measurements.