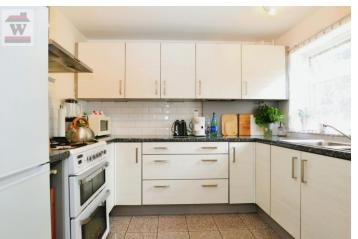

#### Accommodation

The accommodation comprises building entrance with secure entry phone system leading to into communal hallway with stairs to flat. Front door into long hallway with two large storage cupboards. Large lounge with living/dining area and carpeted flooring. Separate extensive fitted kitchen along three walls, base and eye level units with laminate worktops, tiled floor and splashback. Bedroom with full height wall to wall wardrobes and carpeted floor, Finally there is a three piece bathroom with partially tiled walls.