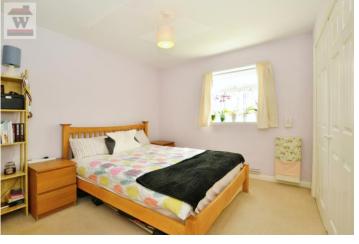

#### Accommodation

The accommodation comprises building entrance with secure entry phone system leading to into communal hallway with stairs to flat. Front door into long hallway with two large storage cupboards. Large lounge with living/dining area and carpeted flooring. Separate extensive fitted kitchen along three walls, base and eye level units with laminate worktops, tiled floor and splashback. Bedroom with full height wall to wall wardrobes and carpeted floor, Finally there is a three piece bathroom with partially tiled walls.