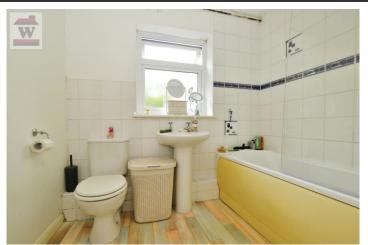

#### Accommodation

The accommodation comprises building entrance with secure entry phone system leading to into communal hallway with stairs to flat. Front door into long hallway with two large storage cupboards. Large lounge with living/dining area and carpeted flooring. Separate extensive fitted kitchen along three walls, base and eye level units with laminate worktops, tiled floor and splashback. Bedroom with full height wall to wall wardrobes and carpeted floor, Finally there is a three piece bathroom with partially tiled walls.