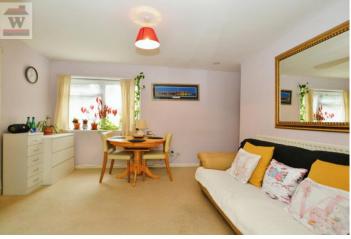

#### Accommodation

The accommodation comprises building entrance with secure entry phone system leading to into communal hallway with stairs to flat. Front door into long hallway with two large storage cupboards. Large lounge with living/dining area and carpeted flooring. Separate extensive fitted kitchen along three walls, base and eye level units with laminate worktops, tiled floor and splashback. Bedroom with full height wall to wall wardrobes and carpeted floor, Finally there is a three piece bathroom with partially tiled walls.