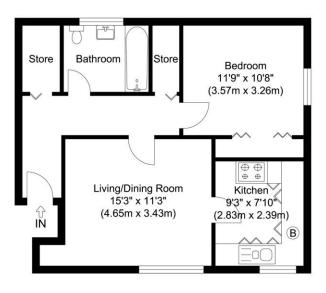

#### Accommodation

The accommodation comprises building entrance with secure entry phone system leading to into communal hallway with stairs to flat. Front door into long hallway with two large storage cupboards. Large lounge with living/dining area and carpeted flooring. Separate extensive fitted kitchen along three walls, base and eye level units with laminate worktops, tiled floor and splashback. Bedroom with full height wall to wall wardrobes and carpeted floor, Finally there is a three piece bathroom with partially tiled walls.

Total Gross Internal Area (Including Garage) 643.89 sq. ft. (59.82 sq. m)

Total Gross Internal Area (Excluding Garage) 513.65 sq. ft. (47.72 sq. m)

## First Floor, Forge Lodge, Gumley Gardens, Isleworth, TW7

Illustration for identification purposes only, measurements are approximate, not to scale.

www.woodlandsestates.com 020 8560 3228 mail@woodlandsestates.com Agents Note: Whilst every care has been taken to prepare these sales particulars, they are for guidance purposes only. All measurements are approximate are for general guidance purposes only and whilst every care has been taken to ensure their accuracy, they should not be relied upon and potential buyers are advised to recheck the measurements.