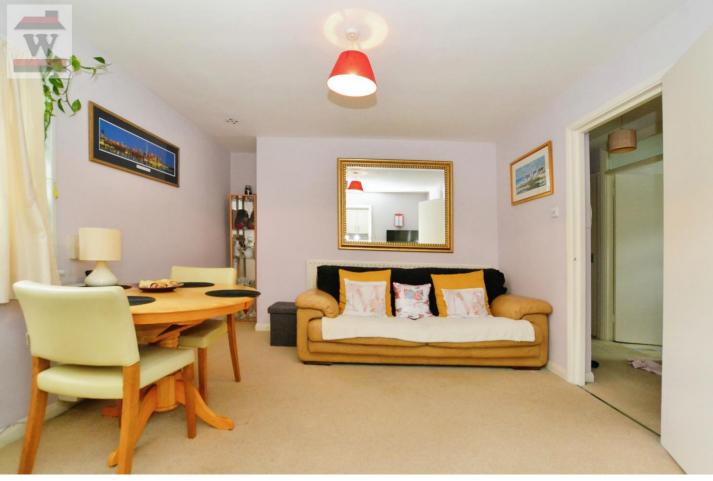

#### Accommodation

The accommodation comprises building entrance with secure entry phone system leading to into communal hallway with stairs to flat. Front door into long hallway with two large storage cupboards. Large lounge with living/dining area and carpeted flooring. Separate extensive fitted kitchen along three walls, base and eye level units with laminate worktops, tiled floor and splashback. Bedroom with full height wall to wall wardrobes and carpeted floor, Finally there is a three piece bathroom with partially tiled walls.