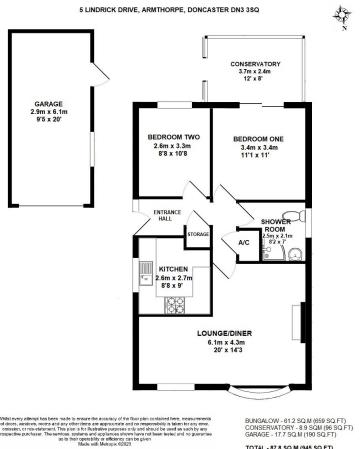

## 5 Lindrick Drive, Armthorpe

Offers In Region Of £185,000

Introducing a charming and cozy two bedroom detached bungalow, located in the popular residential area of Armthorpe. Situated in a peaceful cul-de-sac, this well-presented property offers a comfortable and inviting home for its new owners.

The bungalow offers two generously-sized double bedrooms, providing plenty of space for you, or guests to relax and unwind. A spacious L shaped lounge though dining area. Fitted kitchen and bathroom with shower cubicle. The low maintenance gardens both at the front and rear of the property ensure that you can spend less time on upkeep and more time enjoying your tranquil surroundings.

## **Key Features**

- DELIGHTFUL TWO BEDROOM DETACHED BUNGALOW
- POSITIONED IN A PEACEFUL CUL DE SAC
- KITCHEN WITH FITTED UNITS / BATHROOM WITH SHOWER CUBICLE
- CHARMING CONSERVATORY TO THE REAR
- LONG DRIVEWAY WITH A DETACHED **GARAGE**

- LOCATED ON A SOUGHT AFTER ESTATE IN ARMTHORPE
- SPACIOUS L SHAPED LOUNGE THROUGH DINER WITH GAS FIRE
- TWO GOOD DOUBLE SIZE BEDROOMS
- LOW MAINTENANCE GARDENS TO FRONT & REAR
- TENURE: FREEHOLD, EPC RATING: D. COUNCIL TAX: B