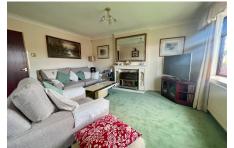

The bungalow offers two generously-sized double bedrooms, providing plenty of space for you, or guests to relax and unwind. A spacious L shaped lounge though dining area. Fitted kitchen and bathroom with shower cubicle. The low maintenance gardens both at the front and rear of the property ensure that you can spend less time on upkeep and more time enjoying your tranquil surroundings.

- LOCATED ON A SOUGHT AFTER ESTATE IN ARMTHORPE
- SPACIOUS L SHAPED LOUNGE THROUGH DINER WITH GAS FIRE
- TWO GOOD DOUBLE SIZE BEDROOMS
- LOW MAINTENANCE GARDENS TO FRONT & REAR
- TENURE: FREEHOLD, EPC RATING: D. COUNCIL TAX: B