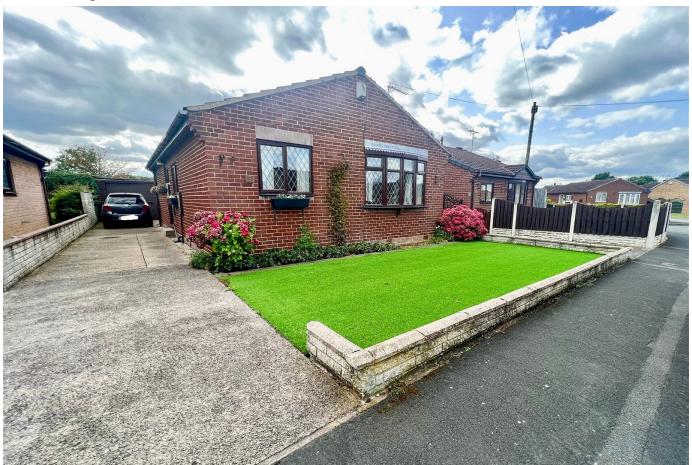

## 5 Lindrick Drive, Armthorpe

Offers In Region Of £185,000

Introducing a charming and cozy two bedroom detached bungalow, located in the popular residential area of Armthorpe. Situated in a peaceful cul-de-sac, this well-presented property offers a comfortable and inviting home for its new owners.

## **Key Features**

- DELIGHTFUL TWO BEDROOM DETACHED BUNGALOW
- POSITIONED IN A PEACEFUL CUL DE SAC
- KITCHEN WITH FITTED UNITS / BATHROOM WITH SHOWER CUBICLE
- CHARMING CONSERVATORY TO THE REAR
- LONG DRIVEWAY WITH A DETACHED **GARAGE**

- LOCATED ON A SOUGHT AFTER ESTATE IN ARMTHORPE
- SPACIOUS L SHAPED LOUNGE THROUGH DINER WITH GAS FIRE
- TWO GOOD DOUBLE SIZE BEDROOMS
- LOW MAINTENANCE GARDENS TO FRONT & REAR
- TENURE: FREEHOLD, EPC RATING: D. COUNCIL TAX: B