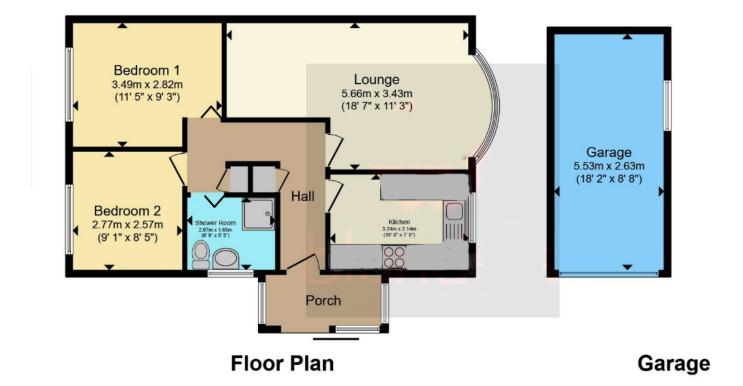

## Holly Dene, Armthorpe, Doncaster, DN3

Offers In Region Of £175,000

Located on a SPACIOUS CORNER PLOT. A Must See. NO CHAIN

This spacious corner plot property boasts a newly decorated interior, offering a fresh and inviting atmosphere complemented by brand new carpets throughout. The bungalow features a well-appointed bathroom complete with a convenient shower cubicle, while the fitted kitchen provides a functional and stylish space for culinary creations.

Adding to its allure, this property includes a detached garage with a driveway, providing ample parking space for multiple vehicles.