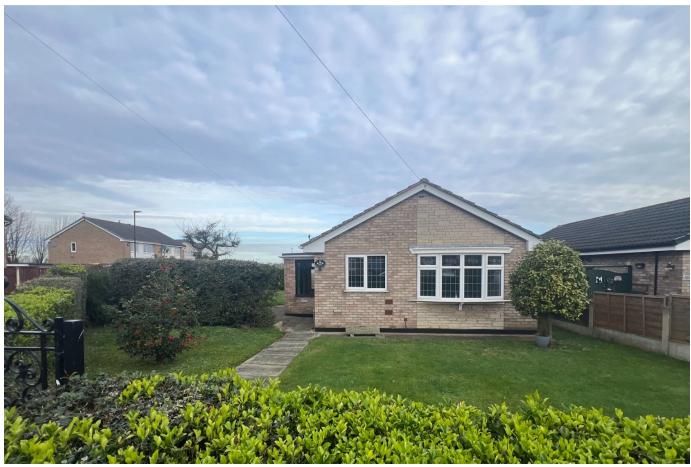

## Holly Dene, Armthorpe, Doncaster, DN3

Offers In Region Of £175,000

Located on a SPACIOUS CORNER PLOT. A Must See. NO CHAIN

This spacious corner plot property boasts a newly decorated interior, offering a fresh and inviting atmosphere complemented by brand new carpets throughout. The bungalow features a well-appointed bathroom complete with a convenient shower cubicle, while the fitted kitchen provides a functional and stylish space for culinary creations.

Adding to its allure, this property includes a detached garage with a driveway, providing ample parking space for multiple vehicles.