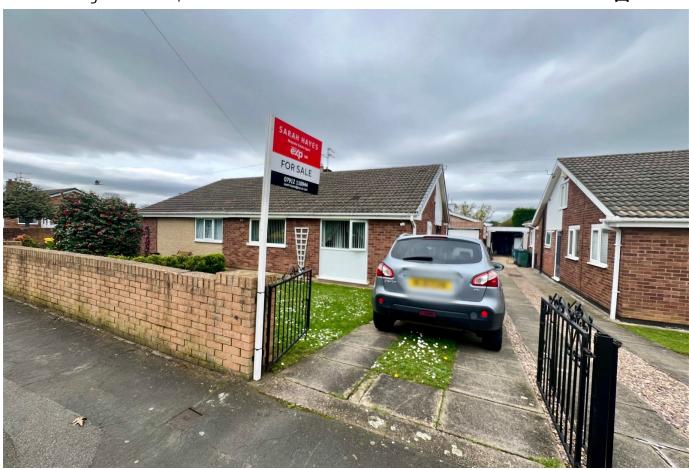

## Tranmoor Lane, Armthorpe, Doncaster, DN3 3BW

Offers In Region Of £175,000

Welcome to this charming three-bedroom semi-detached bungalow.

The property offers gas central heating and double-glazed windows throughout, ensuring comfort and energy efficiency. The kitchen features fitted units with a built in gas hob and electric oven, The shower room features a spacious shower cubicle and tiled walls. Spacious lounge with patio door leading out to the rear. Outside, is a private rear garden with patio area, a detached garage with driveway.

NO ONWARD CHAIN. TENURE: FREEHOLD, EPC RATING D. COUNCIL TAX B