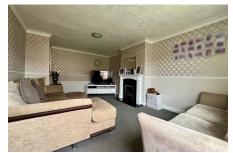

## Tranmoor Lane, Armthorpe, Doncaster, DN3 3BW

Offers In Region Of £175,000

Welcome to this charming three-bedroom semi-detached bungalow.

The property offers gas central heating and double-glazed windows throughout, ensuring comfort and energy efficiency. The kitchen features fitted units with a built in gas hob and electric oven, The shower room features a spacious shower cubicle and tiled walls. Spacious lounge with patio door leading out to the rear. Outside, is a private rear garden with patio area, a detached garage with driveway.