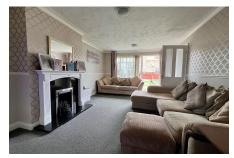

## Tranmoor Lane, Armthorpe, Doncaster, DN3 3BW

Offers In Region Of £175,000

Welcome to this charming three-bedroom semi-detached bungalow.

The property offers gas central heating and double-glazed windows throughout, ensuring comfort and energy efficiency. The kitchen features fitted units with a built in gas hob and electric oven, The shower room features a spacious shower cubicle and tiled walls. Spacious lounge with patio door leading out to the rear. Outside, is a private rear garden with patio area, a detached garage with driveway.