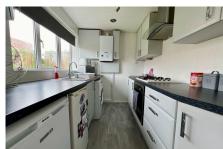

## Tranmoor Lane, Armthorpe, Doncaster, DN3 3BW

Offers In Region Of £175,000

Welcome to this charming three-bedroom semi-detached bungalow.

The property offers gas central heating and double-glazed windows throughout, ensuring comfort and energy efficiency. The kitchen features fitted units with a built in gas hob and electric oven, The shower room features a spacious shower cubicle and tiled walls. Spacious lounge with patio door leading out to the rear. Outside, is a private rear garden with patio area, a detached garage with driveway.