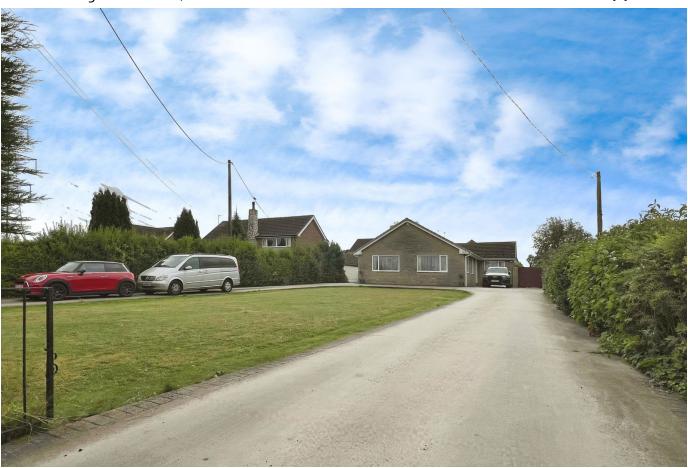

## Whiphill Lane, Armthorpe, Doncaster, DN3

Offers In Region Of £475,000

A delightful detached bungalow, boasting an impressive four bedrooms and two bathrooms. This home is perfectly suited for families seeking solace in a quiet and peaceful neighbourhood, while also being conveniently situated near local schools, amenities, and an array of lush green spaces and parks.

The rear of the property reveals a large garden, rich with potential for further development and personalisation. This outdoor space could be transformed into a beautiful oasis for the whole family to enjoy or provide the opportunity to extend and add value to the property.

## **Key Features**

- QUOTE SH0316 WHEN CALLING TO ENQUIRE OR BOOK AN APPOINTMENT
- GENEROUSLY SIZED KITCHEN / DINER & RECEPTION ROOM
- A FURTHER THREE DOUBLE SIZE BEDROOMS
- IN AND OUT DRIVEWAY TO THE FRONT, AMPLE PARKING FOR NUMEROUS CARS
- LARGE REAR GARDEN WITH POTENTIAL FOR DEVELOPMENT