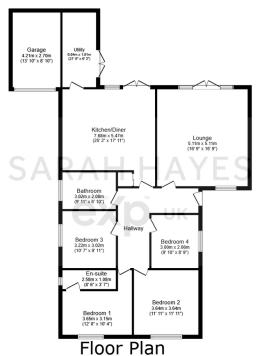

Floor area 141.0 m<sup>2</sup> (1,518 sq.ft.)

TOTAL: 141.0 m<sup>2</sup> (1,518 sq.ft.)

This floor plan is for illustrative purposes only. It is not drawn to scale. Any measurements, floor areas (including any total floor area), openings and orientations are approximate. No details are guaranteed, they cannot be relied upon for any purpose and do not form any part of any agreement. No liability is taken for any error, omission or misstatement. A party must rely upon it so win inspection(s). Dowered by www.Propertybox.io