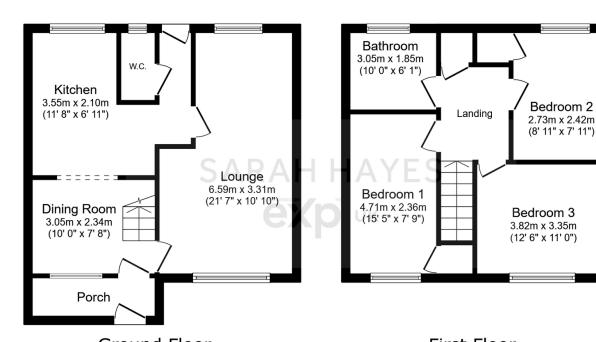

- THREE SPACIOUS BEDROOMS WITH FAMILY BATHROOM
- DOWNSTAIRS W.C FOR CONVENIENCE
- DRIVEWAY TO FRONT FOR OFF STREET PARKING
- CLOSE TO LOCAL SHOPS, AMENTTIES & SCHOOLS
- NO ONWARD CHAIN

Ground Floor Floor area 41.9 m<sup>2</sup> (451 sq.ft.) Floor area 38.7 m<sup>2</sup> (416 sq.ft.)

TOTAL: 80.6 m<sup>2</sup> (868 sq.ft.)

This floor plan is for illustrative purposes only. It is not drawn to scale. Any measurements, floor areas (including any total floor area), openings and orientations are approximate. No details are guaranteed, they cannot be relied upon for any purpose and do not form any part of any agreement. No liability is taken for any error, omission or misstatement. A party must rely upon it so win inspection(s). Powered by www.Propertybox.