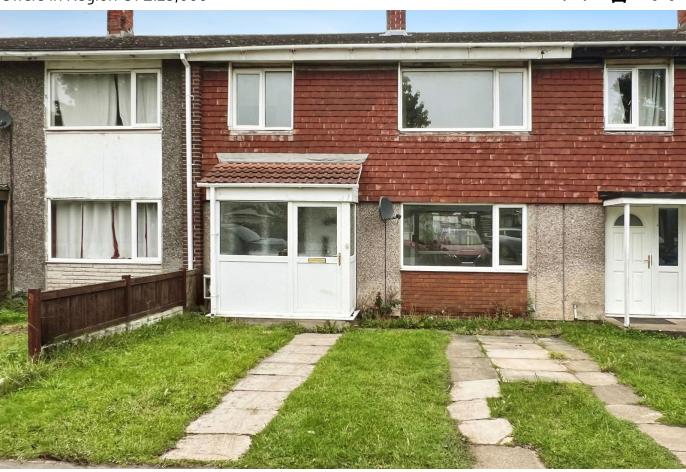

### Church Balk, Edenthorpe, Doncaster, DN3

Offers In Region Of £125,000

This delightful three-bedroom terraced house offers versatile living spaces, a spacious kitchen, enclosed rear garden, and convenient location, making it an ideal opportunity for first-time buyers and investors.

The property is conveniently located with easy access to public transport links, local amenities, nearby schools, and parks.

Tenure: Freehold. The house comes with an EPC rating of 'D' and falls within the Council Tax Band 'A', making for efficient energy use and lower council tax bills.

### **Key Features**

- QUOTE SH0316 WHEN CALLING TO ENQUIRE OR BOOK A VIEWING
- OPEN PLANNED KITCHEN THROUGH TO DINING ROOM
- ENCLOSED PRIVATE REAR GARDEN
- GOOD PUBLIC TRANSPORT LINKS
- EPC RATING D, COUNCIL TAX BAND A

- THREE SPACIOUS BEDROOMS WITH FAMILY BATHROOM
- DOWNSTAIRS W.C FOR CONVENIENCE
- DRIVEWAY TO FRONT FOR OFF STREET PARKING
- CLOSE TO LOCAL SHOPS, AMENTTIES & SCHOOLS
- NO ONWARD CHAIN

Ground Floor Floor area 41.9 m<sup>2</sup> (451 sq.ft.) Floor area 38.7 m<sup>2</sup> (416 sq.ft.)