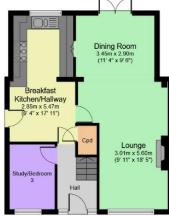

## **Key Features**

• IDEAL FOR FAMILIES OR COUPLES

SARAH HAYES EXP UK

- LOCATED IN A PEACEFUL & QUIET CUL DE SAC
- SPACIOUS OPEN PLANNED LOUNGE THROUGH DINING ROOM
- LARGE DRIVEWAY TO FRONT AND SIDE
- GOOD PUBLIC TRANSPORT LINK & MOTORWAY LINKS M18/A1/M1

- CHARMING 3 BEDROOM DORMER BUNGALOW
- MODERN LIGHT FILLED KITCHEN DINER
- ADDITIONAL STORAGE IN DORMER
- DETACHED GARAGE WITH WORKSHOP
- TENURE FREEHOLD. EPC RATING D. COUNCIL TAX BAND B