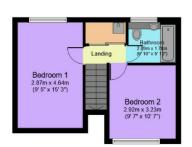

- CHARMING 3 BEDROOM DORMER BUNGALOW
- MODERN LIGHT FILLED KITCHEN DINER
- ADDITIONAL STORAGE IN DORMER
- DETACHED GARAGE WITH WORKSHOP
- TENURE FREEHOLD. EPC RATING D. COUNCIL TAX BAND B