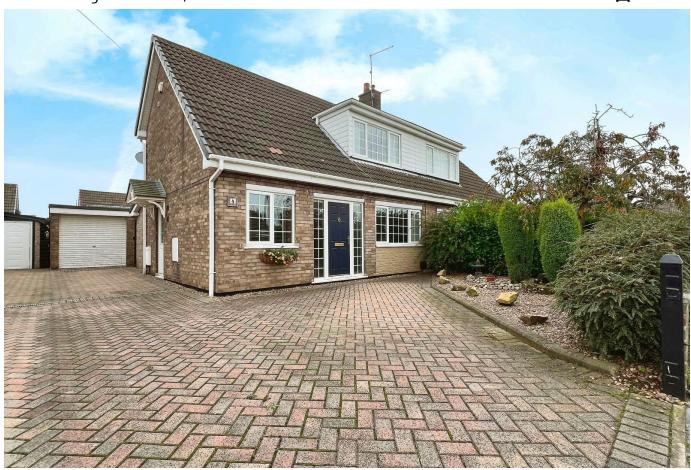

## Leyfield Court, Armthorpe, Doncaster, DN3 3LF

Offers In Region Of £220,000

A CHARMING semi-detached DORMER BUNGALOW with a BLEND of CHARACTER and MODERN appeal. NO ONWARD CHAIN.

Presenting for sale, a neutrally decorated, semi-detached dormer bungalow. This stunning property is located in a cul de sac renowned for its peaceful, quiet atmosphere, and proximity to local amenities, public transport links, and green spaces.

## **Key Features**

• IDEAL FOR FAMILIES OR COUPLES

SARAH HAYES EXP UK

- LOCATED IN A PEACEFUL & QUIET CUL DE SAC
- SPACIOUS OPEN PLANNED LOUNGE THROUGH DINING ROOM
- LARGE DRIVEWAY TO FRONT AND SIDE
- GOOD PUBLIC TRANSPORT LINK & MOTORWAY LINKS M18/A1/M1

- CHARMING 3 BEDROOM DORMER BUNGALOW
- MODERN LIGHT FILLED KITCHEN DINER
- ADDITIONAL STORAGE IN DORMER
- DETACHED GARAGE WITH WORKSHOP
- TENURE FREEHOLD. EPC RATING D. COUNCIL TAX BAND B