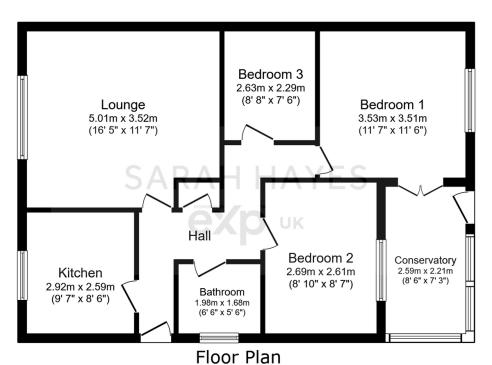

- THREE BEDROOM DETACHED BUNGALOW
- WELL PROPORTIONED LOUNGE DINER FOR ENTERTAINING
- MASTER BEDROOM WITH CONSERVATORY TO THE REAR
- DRIVEWAY FOR TWO CARS AND A DETACHED GARAGE
- TENURE FREEHOLD. EPC RATING D. COUNCIL TAX BAND B

Floor area 76.6 m<sup>2</sup> (824 sq.ft.)

TOTAL: 76.6 m<sup>2</sup> (824 sq.ft.)

This floor plan is for illustrative purposes only. It is not drawn to scale. Any measurements, floor areas (including any total floor area), openings and orientations are approximate. No details are guaranteed, they cannot be relied upon for any purpose and do not form any part of any agreement. No liability is taken for any error, omission or misstatement. A party must rely upon it so win inspection(s). Nowered by www.Propertybox.10.