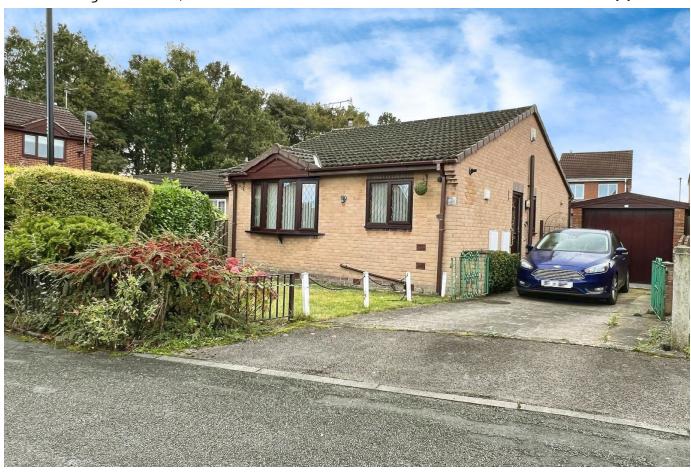

## Bellrope Acre, Armthorpe, Doncaster, DN3

Offers In Region Of £195,000

DELIGHTFUL three-bedroom DETACHED bungalow, located in a QUIET CUL DE SAC within a THRIVING community on a POPULAR residential estate.

- THREE BEDROOM DETACHED BUNGALOW
- WELL PROPORTIONED LOUNGE DINER FOR ENTERTAINING
- MASTER BEDROOM WITH CONSERVATORY TO THE REAR
- DRIVEWAY FOR TWO CARS AND A DETACHED GARAGE
- TENURE FREEHOLD. EPC RATING D. COUNCIL TAX BAND B