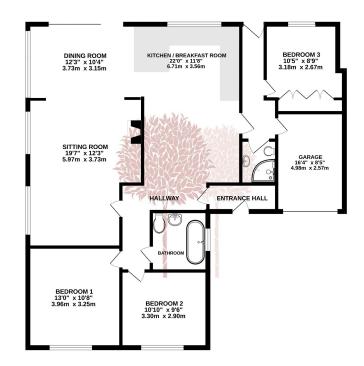

- Open plan living space with three reception rooms
- Large garage and separate workshop
- Off street parking for several cars
- Double glazed througout
- EPC rating TBA

GROUND FLOOR

| Whits every attempt has been made to ensure the accuracy of the foorplan contained here, measurements      |
|------------------------------------------------------------------------------------------------------------|
| of doors, windows, rooms and any other items are approximate and no responsibility is taken for any error. |
| omission or mis-statement. This plan is for illustrative purposes only and should be used as such by any   |
| prospective purchaser. The services, systems and appliances shown have not been tested and no guarantee    |
|                                                                                                            |
| as to their operability or efficiency can be given.                                                        |
|                                                                                                            |