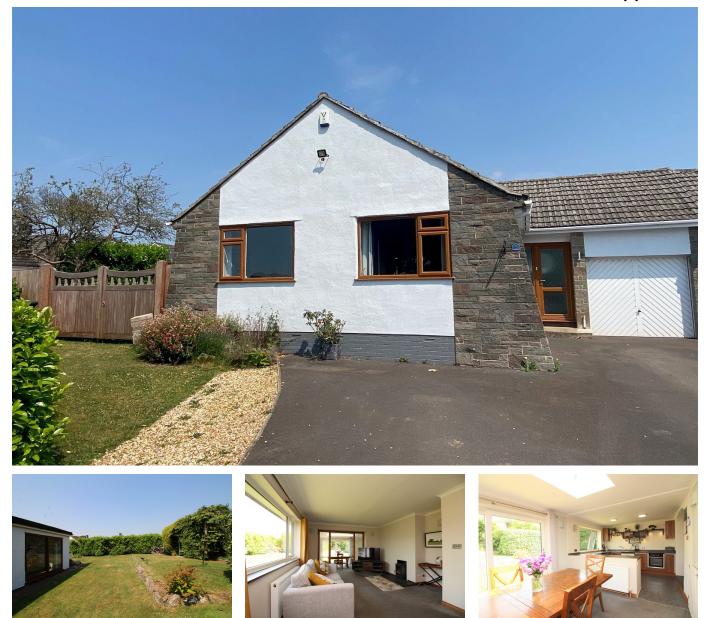

## Hillview Gardens, Felton

Guide Price £450,000

🛤 3 🏪 2 🚍 3

Spacious and perfectly presented, this three bedroom, link-detached bungalow is set on a large corner plot with a large garage and plenty of off street parking.

## **Key Features**

- Large bungalow with three bedrooms & two bathrooms
- · Fully fitted kitchen with peninsula
- Corner plot with significant gardens
- · Oil central heating with mains gas fitted
- Beautifully presented

- Open plan living space with three reception rooms
- Large garage and separate workshop
- Off street parking for several cars
- Double glazed througout
- EPC rating TBA

GROUND FLOOR

| Whits every attempt has been made to ensure the accuracy of the foorplan contained here, measurements      |
|------------------------------------------------------------------------------------------------------------|
| of doors, windows, rooms and any other items are approximate and no responsibility is taken for any error. |
| omission or mis-statement. This plan is for illustrative purposes only and should be used as such by any   |
| prospective purchaser. The services, systems and appliances shown have not been tested and no guarantee    |
|                                                                                                            |
| as to their operability or efficiency can be given.                                                        |
|                                                                                                            |