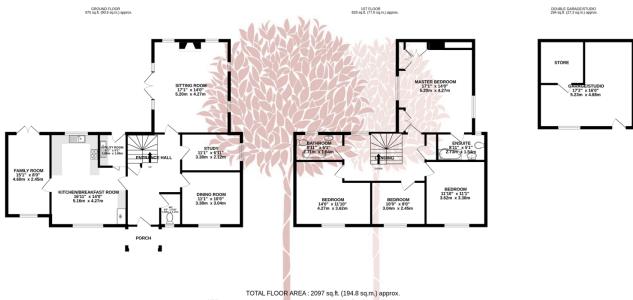

### Springfield Close, Cross

£729,950

OUTSTANDING - A detached family home situated in an exclusive and peaceful cul de sac in the extremely desirable Mendip village of Cross.

#### **Key Features**

- · Beautiful four-bedroom detached family home
- · Stunning south westerly private garden
- · Triple aspect sitting room with feature stone fireplace
- Lovely views over the Mendip Hills and surrounding countryside
- · EPC rating C, Council Tax band G

- · Exclusive small estate in wonderful semirural position
- Parking for six/seven cars plus double garage/studio
- Separate dining room/home office/family room and fabulous kitchen/diner
- Well-appointed decoration throughout
- Fibre To Premises (up to 900mb/s)