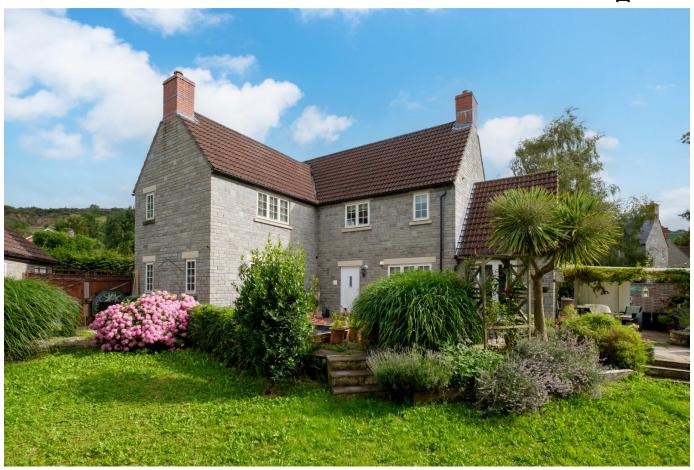

### Springfield Close, Cross

£729,950

OUTSTANDING - A detached family home situated in an exclusive and peaceful cul de sac in the extremely desirable Mendip village of Cross.

#### **Key Features**

- · Beautiful four-bedroom detached family home
- · Stunning south westerly private garden
- · Triple aspect sitting room with feature stone fireplace
- Lovely views over the Mendip Hills and surrounding countryside
- · EPC rating C, Council Tax band G

- · Exclusive small estate in wonderful semirural position
- Parking for six/seven cars plus double garage/studio
- Separate dining room/home office/family room and fabulous kitchen/diner
- Well-appointed decoration throughout
- Fibre To Premises (up to 900mb/s)