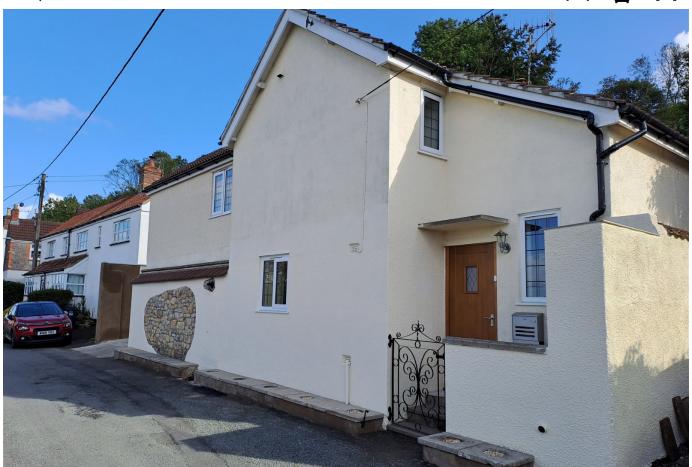

### High Street, Banwell, BS29 6AF

£425,000 🖺 3 🖺 2 🚍 2

A beautiful, detached character cottage occupying a lovely, elevated position on the High Street in Banwell. Meticulously updated and improved it features a generous rear garden with stunning views, off-street parking, and no onward chain.

#### **Key Features**

- SUPERB RECENTLY REFURBISHED DETACHED STONE COTTAGE
- THREE DOUBLE BEDROOMS
- DUAL ASPECT SITTING ROOM WITH CAST IRON WOODBURNER AND BEAMED CEILING
- OFF STREET PARKING

- METICULOUSLY RENOVATED THROUGHOUT
- TWO WELL APPOINTED BATHROOMS
- WONDERFUL KITCHEN/BREAKFAST ROOM WITH RANGEMASTER COOKER AND SLATE FLOOR
- LARGE AND INTERESTING REAR GARDEN WITH SUPERB VIEWS OVER THE HOUSE TOWARDS THE NORTH
- SOMERSET COASTLINE