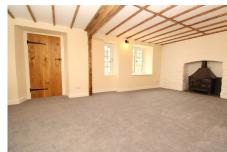

#### **Key Features**

- SUPERB RECENTLY REFURBISHED DETACHED STONE COTTAGE
- THREE DOUBLE BEDROOMS
- DUAL ASPECT SITTING ROOM WITH CAST IRON WOODBURNER AND BEAMED CEILING
- OFF STREET PARKING

- METICULOUSLY RENOVATED THROUGHOUT
- TWO WELL APPOINTED BATHROOMS
- WONDERFUL KITCHEN/BREAKFAST ROOM WITH RANGEMASTER COOKER AND SLATE FLOOR
- LARGE AND INTERESTING REAR GARDEN WITH SUPERB VIEWS OVER THE HOUSE TOWARDS THE NORTH
- SOMERSET COASTLINE