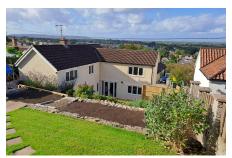

### High Street, Banwell, BS29 6AF

£425,000 🖺 3 🖺 2 🚍 2

A beautiful, detached character cottage occupying a lovely, elevated position on the High Street in Banwell. Meticulously updated and improved it features a generous rear garden with stunning views, off-street parking, and no onward chain.

#### **Key Features**

- SUPERB RECENTLY REFURBISHED DETACHED STONE COTTAGE
- THREE DOUBLE BEDROOMS
- DUAL ASPECT SITTING ROOM WITH CAST IRON WOODBURNER AND BEAMED CEILING
- OFF STREET PARKING

- METICULOUSLY RENOVATED THROUGHOUT
- TWO WELL APPOINTED BATHROOMS
- WONDERFUL KITCHEN/BREAKFAST ROOM WITH RANGEMASTER COOKER AND SLATE FLOOR
- LARGE AND INTERESTING REAR GARDEN WITH SUPERB VIEWS OVER THE HOUSE TOWARDS THE NORTH
- SOMERSET COASTLINE