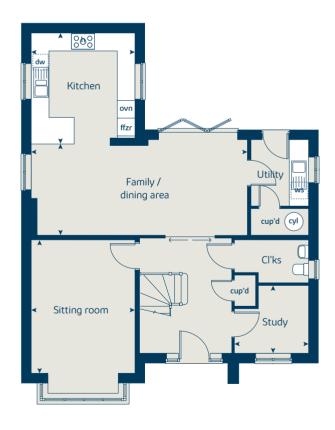

# The Maple

4 bedroom home

| Ground floor         | metres      | feet / inches    |
|----------------------|-------------|------------------|
| Kitchen              | 3.81 x 3.50 | 12' 6" x 11' 6"  |
| Family / dining area | 7.29 x 3.03 | 23' 11" x 9' 11" |
| Sitting room         | 4.51 x 3.50 | 14' 9" x 11' 6"  |
| Study                | 2.50 x 2.29 | 8' 3" x 7' 6"    |

#### The Maple | X416 01 BB1020 |

This floorplan has been produced for illustrative purposes only. Room sizes shown are between arrow points as indicated on plan. The dimensions have tolerances of + or -50mm and should not be used other than for general guidance. If specific dimensions are required, enquiries should be made to the sales consultant.

| ovn  | oven                  | cyl   | hot water cylinder |
|------|-----------------------|-------|--------------------|
| h    | hob                   | w     | wardrobe           |
| dw   | dishwasher            | cup'd | cupboard           |
| WS   | washing machine space | < ≻   | measuring points   |
| ffzr | fridge freezer        |       |                    |

## Ground floor