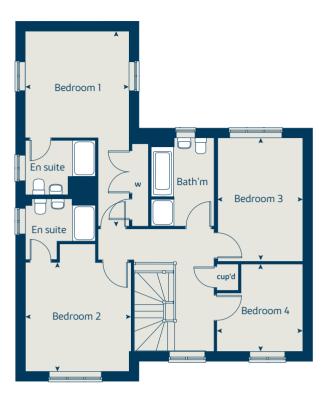

#### First floor

| Bedroom 1 | 6.58 x 3.50 | 21' 6" x 11' 6" |
|-----------|-------------|-----------------|
| Bedroom 2 | 3.69 x 3.57 | 12' 1" x 11' 8" |
| Bedroom 3 | 4.17 x 2.90 | 13' 8" x 9' 6"  |
| Bedroom 4 | 2.95 x 2.90 | 9' 8" x 9' 6"   |

#### The Maple | X416 01 BB1020 |

This floorplan has been produced for illustrative purposes only. Room sizes shown are between arrow points as indicated on plan. The dimensions have tolerances of + or -50mm and should not be used other than for general guidance. If specific dimensions are required, enquiries should be made to the sales consultant.

| ovn  | oven                  | cyl   | hot water cylinder |
|------|-----------------------|-------|--------------------|
| h    | hob                   | w     | wardrobe           |
| dw   | dishwasher            | cup'd | cupboard           |
| WS   | washing machine space | < ≻   | measuring points   |
| ffzr | fridge freezer        |       |                    |

### First floor