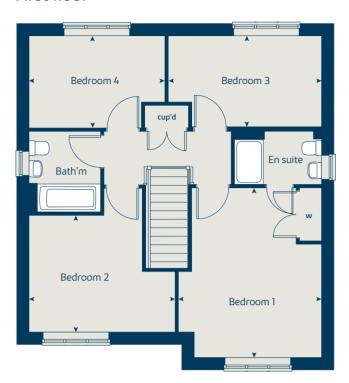

#### First floor

| Bedroom 1 | 4.52 x 3.82 | 14' 10" x 12' 6" |
|-----------|-------------|------------------|
| Bedroom 2 | 3.87 x 3.11 | 12' 8" x 10' 2"  |
| Bedroom 3 | 4.08 x 2.42 | 13' 4" x 7' 11"  |
| Bedroom 4 | 3.61 x 2.46 | 11' 10" x 8' 1"  |

## First floor