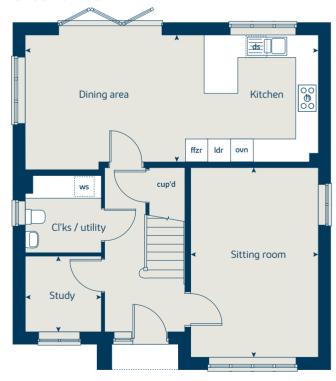

# The Aspen

4 bedroom home

| Ground floor          | metres      | feet / inches   |
|-----------------------|-------------|-----------------|
| Kitchen / dining area | 7.78 x 3.38 | 25' 6" x 11' 1" |
| Sitting room          | 5.04 x 3.39 | 16' 6" x 11' 1" |
| Study                 | 2.02 x 2.02 | 6' 8" x 6' 8"   |

## Ground floor