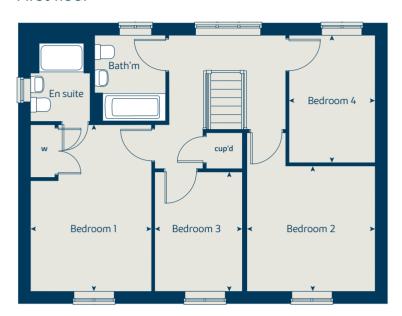

#### First floor

| Bedroom 1 | 4.48 x 3.25 | 14' 8" x 10' 8" |
|-----------|-------------|-----------------|
| Bedroom 2 | 3.44 x 3.37 | 11' 3" x 11' 1" |
| Bedroom 3 | 3.21 x 2.35 | 10' 6" x 7' 9"  |
| Bedroom 4 | 3.42 x 2.31 | 11' 3" × 7' 7"  |

### First floor