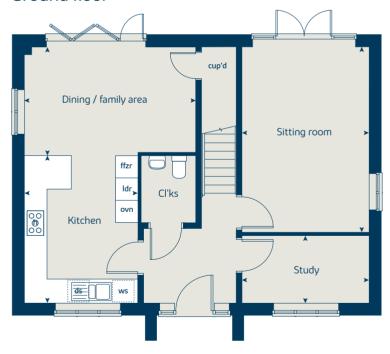

# The Chestnut

4 bedroom home

| Ground floor         | metres      | feet / inches   |
|----------------------|-------------|-----------------|
| Kitchen              | 4.05 x 3.05 | 13' 3" x 10' 0" |
| Dining / family area | 4.60 x 2.83 | 15' 1" x 9' 3"  |
| Sitting room         | 4.98 x 3.41 | 16' 4" x 11' 2" |
| Study                | 3.41 x 1.81 | 11' 2" x 5' 11" |

## Ground floor