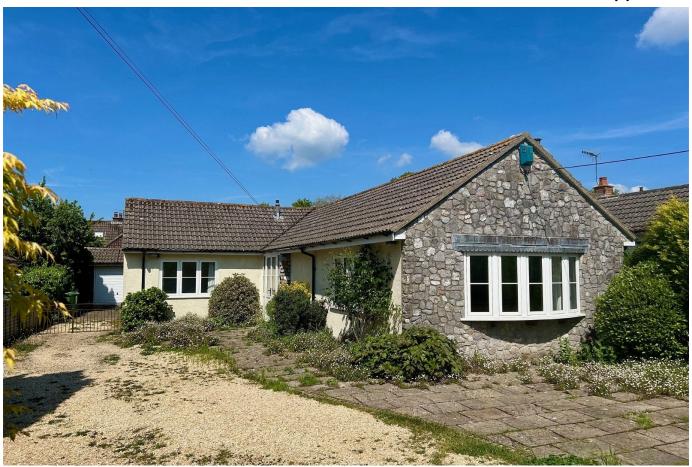

### Front Street, Churchill

DETACHED BUNGALOW WITH NO ONWARD CHAIN An absolutely beautifully appointed three bedroom detached bungalow set on popular Front Street in Churchill. Much improved over recent years the property has a generous gardens to both the front and rear, plenty of parking plus a large garage, and a wonderfully homely interior.