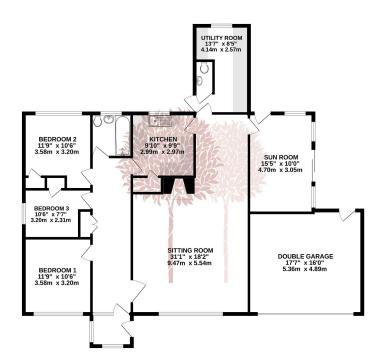

GROUND FLOOR 1648 sq.ft. (153.1 sq.m.) approx.

TOTAL FLOOR AREA: 1648 sq. 1, (155.1, sq. m.) approx.

Whitst every attempt has been made to ensure the accuracy of the floorplan contrained here, measurements of doors, windows, none and any other items are approximate and no responsibility in taken for any enrich enrission or mis-statement. This pain is for it sustantive purposes only and should be used as suct by any prospective purchaser. The sentrols, systems and applicances shown have not been bested and no guarantee as to their operability or effloring can be given.