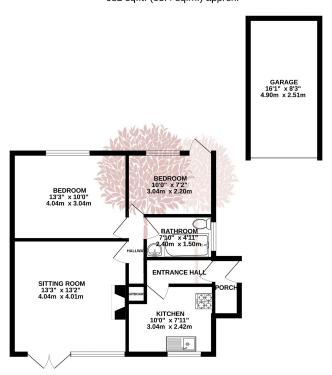

GROUND FLOOR 682 sq.ft. (63.4 sq.m.) approx.

TOTAL FLOOR AREA: 682 sq.ft. (83.4 sq.ft.) approx.

While every attempt has been made to ensure the accouncy of the fourglan contrained here, measurements of doors, windows, rooms and any other items are approximate and no responsibility is taken for any enor, omission or mis-standermic. This jet and is for list instantane proposes only and should be used as such by appropriety prospective prunchaser. The services, systems and appliances shown have not been tested and no guarantee as to their operations of the services as to their operations of the services.