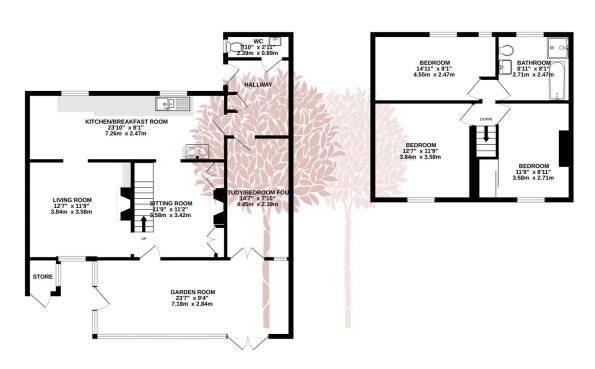

- Reputed to be one the oldest houses in Shipham
- · Three characterful reception room
- · 26' kitchen/breakfast room
- · Off street parking
- · Council Tax Band B EPC D

GROUND FLOOR 906 sq.ft. (84.1 sq.m.) approx. 1ST FLOOR 458 sq.ft. (42.6 sq.m.) approx.

TOTAL FLOOR AREA: 1364 sq.ft. (126.7 sq.m.) approx.
Whist every starten has been made to ensure the accuracy of the footpien contained here, measurement of doors, sentioned, attended the sq. measurement of stores, sentioned. The plan is for illustrative purposes only and should be used as such by any prospective purchaser. The services, systems and appliances shown have not been tested and no guarante as to their operations of the specific port to be precised by a specific port to be precised as to their operations of the specific port to be given.