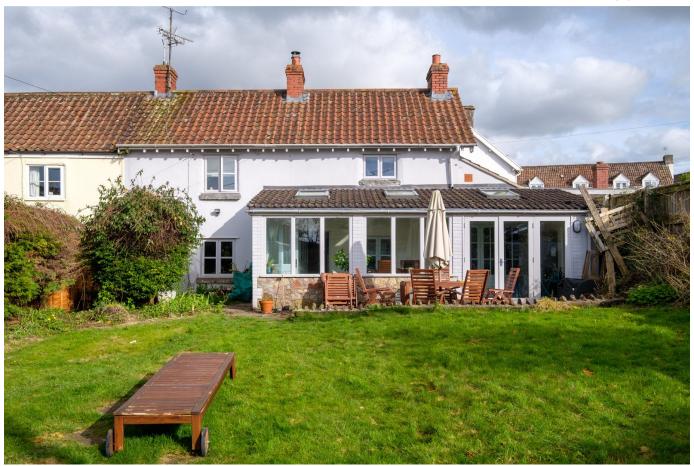

### Hollow Road, Shipham

£499,950 Page 3 Land 3

CHARACTER COTTAGE A quintessential chocolate box cottage situated in the heart of the popular Mendip Village of Shipham. This beautifully appointed and utterly charming character home has a lovely homely interior packed with original period details which have been further enhanced by quality modern refinements.

#### **Key Features**

- Gorgeous Chocolate box cottage in the heart of the village
- · Three double bedrooms
- · Lovely garden Room
- Beautiful family bathroom with walk in shower and clawfoot bath
- Ground floor cloakroom, plus outside gardeners W.C

- Reputed to be one the oldest houses in Shipham
- · Three characterful reception room
- · 26' kitchen/breakfast room
- · Off street parking
- · Council Tax Band B EPC D

GROUND FLOOR 906 sq.ft. (84.1 sq.m.) approx. 1ST FLOOR 458 sq.ft. (42.6 sq.m.) approx.