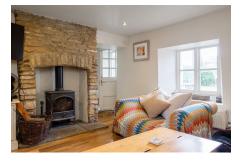

- Reputed to be one the oldest houses in Shipham
- · Three characterful reception room
- · 26' kitchen/breakfast room
- · Off street parking
- · Council Tax Band B EPC D

GROUND FLOOR 906 sq.ft. (84.1 sq.m.) approx. 1ST FLOOR 458 sq.ft. (42.6 sq.m.) approx.