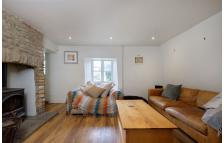

- Reputed to be one the oldest houses in Shipham
- · Three characterful reception room
- · 26' kitchen/breakfast room
- · Off street parking
- · Council Tax Band B EPC D

GROUND FLOOR 906 sq.ft. (84.1 sq.m.) approx. 1ST FLOOR 458 sq.ft. (42.6 sq.m.) approx.