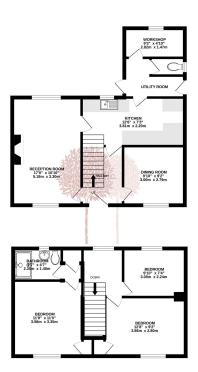

#### **Key Features**

- · Three bedroom semi-detached house
- · Side access
- · Two reception rooms
- Mature gardens
- · Counci Tax Band C

- Scope to extend (subject to planning permission)
- · Large south facing garden
- · Downstairs WC
- · Village location
- EPC E

TOTAL FLOOR AREA: 957 sq.ft. (88,9 sq.m.) approx.

Whitel every alterprise has been made to exame the accuracy of the floogists contained here, measurement of doors, windows, rooms and any other terms are approximate and no responsibly is taken for any error mission or mis-statement. This plain to first instruction proposes only and should be used as such by say prospective purchaser. The services, systems and appliances shown have not been tested and no guarante as to their operability of efficiency can be given.