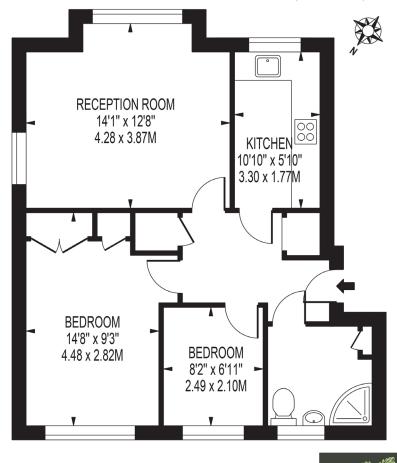

## **DEACON COURT**

APPROXIMATE GROSS INTERNAL FLOOR AREA: 570 SQ FT - 52.95 SQ M

FOR ILLUSTRATION PURPOSES ONLY

THIS FLOOR PLAN SHOULD BE USED AS A GENERAL OUTLINE FOR GUIDANCE ONLY AND DOES NOT CONSTITUTE IN WHOLE OR IN PART AN OFFER OR CONTRACT.
ANY MITERIORIOS PURPONESER OR LESSEES SHOULD SATISTY THEMSELY SBY INSPECTION, SEARCHES, ENQUIRIES AND FULL SURVEY AS TO THE CORRECTNESS OF EACH STATEMENT
ANY AREA, MEASUREMENTS OR DISTANCES QUITED ARE APPROXIMENT OR BUYED TO VALUE FOR EXPORTING THE SUBSTON YOUNG HE ROPERTY OR HE SASS OF ANY SALE OR LET.