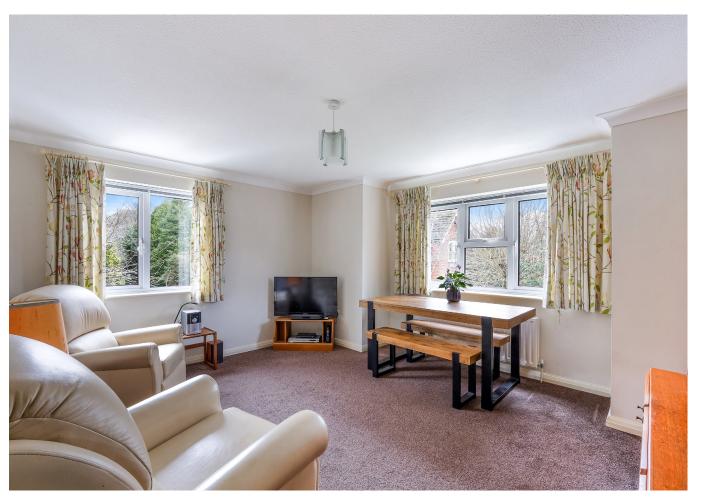

The property has been well maintained and boasts gas central heating and double glazing. Accommodation includes a spacious entrance hall with two storage cupboards, a light and airy sitting/dining room with windows to the rear and door to the modern fitted kitchen. There are two bedrooms (one double) and a shower room. Outside there are mature well tended communal gardens and private off street parking. There is good access to the M25 & Gatwick Airport.

## At a glance

- Chain Free
- Village Location
- First Floor
- Two Bedrooms
- Double Glazed
- Gas Central Heating
- Good Size Sitting Room
- Private Non Allocated Parking
- Within Minutes Of Local Amenities And Shops
- Communal Gardens