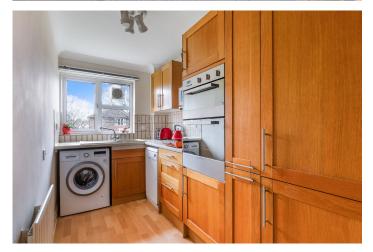

The property has been well maintained and boasts gas central heating and double glazing. Accommodation includes a spacious entrance hall with two storage cupboards, a light and airy sitting/dining room with windows to the rear and door to the modern fitted kitchen. There are two bedrooms (one double) and a shower room. Outside there are mature well tended communal gardens and private off street parking. There is good access to the M25 & Gatwick Airport.