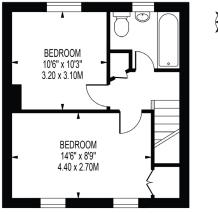

This modern property is situated in the heart of Lingfield Village in a culde-sac location.

The bright and airy living/dining room has windows to the front and rear and access to the recently refitted kitchen with door to garden. It also benefits from a downstairs cloakroom. Upstairs there are two double bedrooms and a family bathroom.

## **DRIVERS MEAD**

APPROXIMATE GROSS INTERNAL FLOOR AREA: 672 SQ FT - 62.42 SQ M

**GROUND FLOOR** 

FOR ILLUSTRATION PURPOSES ONLY

DISCLAIMER. PROPERTY MISDESCRIPTIONS. Whilst every attempt has been made to ensure accuracy of the property details, no responsibility is taken for error, omission or mis-statement. The Agent has not yet tested any apparatus, equipment, fixtures and fittings or services and so cannot verify that they are in working order or fit for the purpose. A buyer is advised to obtain verification from their Solicitor or Surveyor. References to the Tenure of a property are based on information supplied by the Seller. The agent has not had sight of the title documents