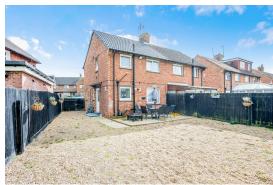

Outside, to the front is parking for a number of vehicles. To the rear is a good sized West facing garden with patio area.