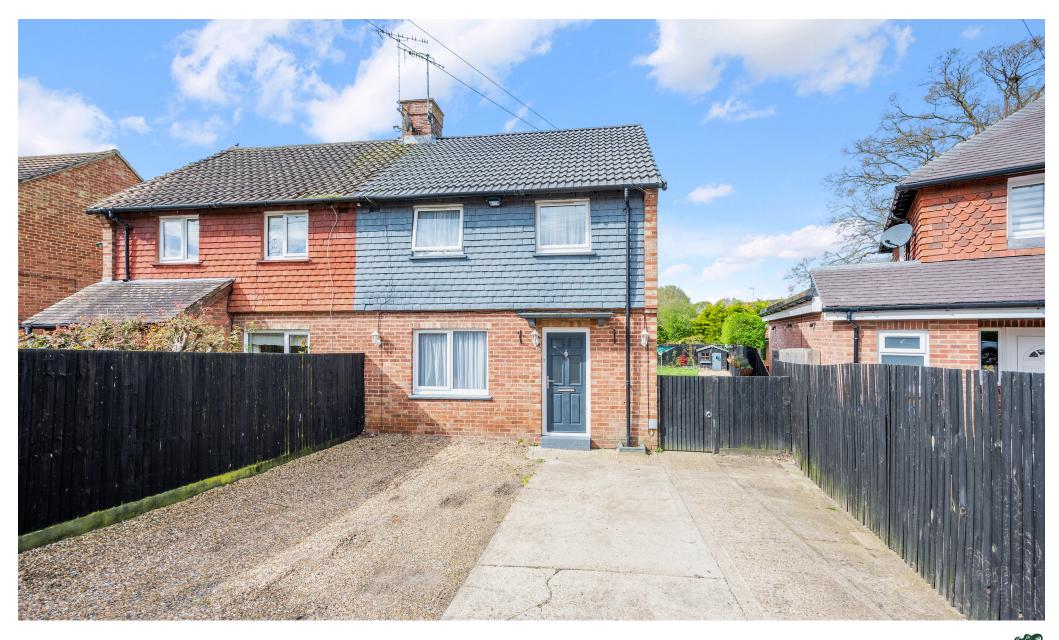

Lingfield, Surrey

A modern two double bedroom semi detached property in the heart of Lingfield. With lounge/diner and recently refitted kitchen, off road parking and good sized garden. NO ONWARD CHAIN.

This modern property is situated in the heart of Lingfield Village in a culde-sac location.

The bright and airy living/dining room has windows to the front and rear and access to the recently refitted kitchen with door to garden. It also benefits from a downstairs cloakroom. Upstairs there are two double bedrooms and a family bathroom.

Outside, to the front is parking for a number of vehicles. To the rear is a good sized West facing garden with patio area.

## At a glance

- Two Double Bedrooms
- Heart of Lingfield Village
- West Facing Garden
- Off Road Parking
- Gas Central Heating
- No Onward Chain
- Cul De Sac Location
- Living/Dining Room
- Refurbished
- Modern Bathroom and Kitchen