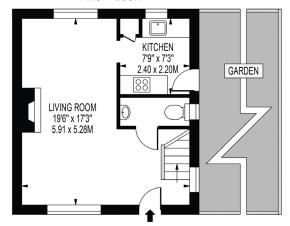

This modern property is situated in the heart of Lingfield Village in a culde-sac location.

The bright and airy living/dining room has windows to the front and rear and access to the recently refitted kitchen with door to garden. It also benefits from a downstairs cloakroom. Upstairs there are two double bedrooms and a family bathroom.

## **DRIVERS MEAD**

APPROXIMATE GROSS INTERNAL FLOOR AREA: 672 SQ FT - 62.42 SQ M

**GROUND FLOOR** 

FOR ILLUSTRATION PURPOSES ONLY

DISCLAIMER. PROPERTY MISDESCRIPTIONS. Whilst every attempt has been made to ensure accuracy of the property details, no responsibility is taken for error, omission or mis-statement. The Agent has not yet tested any apparatus, equipment, fixtures and fittings or services and so cannot verify that they are in working order or fit for the purpose. A buyer is advised to obtain verification from their Solicitor or Surveyor. References to the Tenure of a property are based on information supplied by the Seller. The agent has not had sight of the title documents