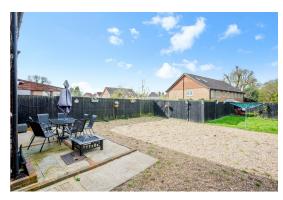

Outside, to the front is parking for a number of vehicles. To the rear is a good sized West facing garden with patio area.