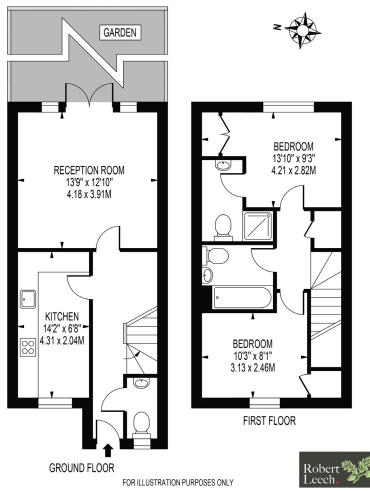

## LITTLE STANFORD CLOSE

APPROXIMATE GROSS INTERNAL FLOOR AREA: 766 SQ FT - 71.16 SQ M

THIS FLOOR PLAN SHOULD BE USED AS A GENERAL OUTLINE FOR GUIDANCE ONLY AND DOES NOT CONSTITUTE IN WHOLE OR IN PART AN OFFER OR CONTRACT.

ANY INTENDING PURCHASER OR LESSEE SHOULD SATISTY THEISELY BBY INSPECTION, SEARCHES, ENQUIRIES AND FULL SUMPY AS TO THE CORRECTNESS OF EACH STATEMENT

ANY AREA MASQUEREMENTS OR INSTANCES QUITED ARE APPROXIMENT OR SHOULD DO THE USED TO YOULD A PROPERTY OR BESS OF ANY SALE OR LET.