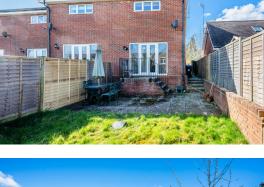

On the first floor are two double bedrooms, one with ensuite shower room, and a family bathroom.

Outside to the front the drive provides off road parking for two cars and to the rear is a garden with patio area and lawn.