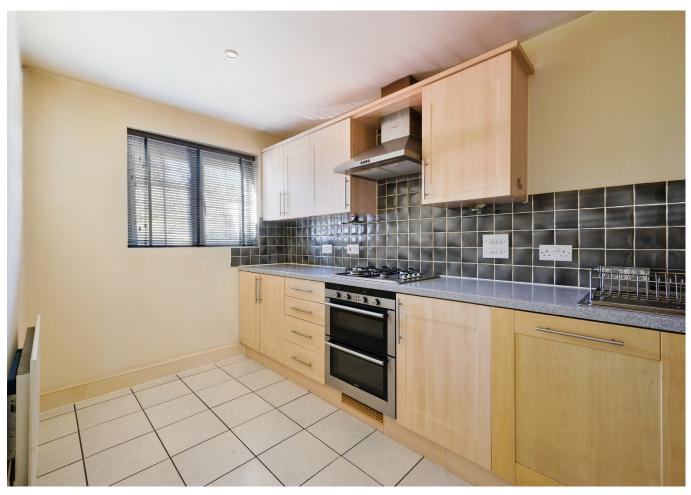

NO ONWARD CHAIN.

A modern two bedroom end of terrace property set in a quiet cul-de-sac in the heart of Lingfield close to shops, Lingfield Primary School and train station.

A generous hallway leads to the kitchen, living room and cloakroom. The fitted kitchen has a range of wall and base units, built in oven, hob fridge/freezer, dishwasher and space for washing machine. The spacious living room is bright and airy with French doors to the rear garden.