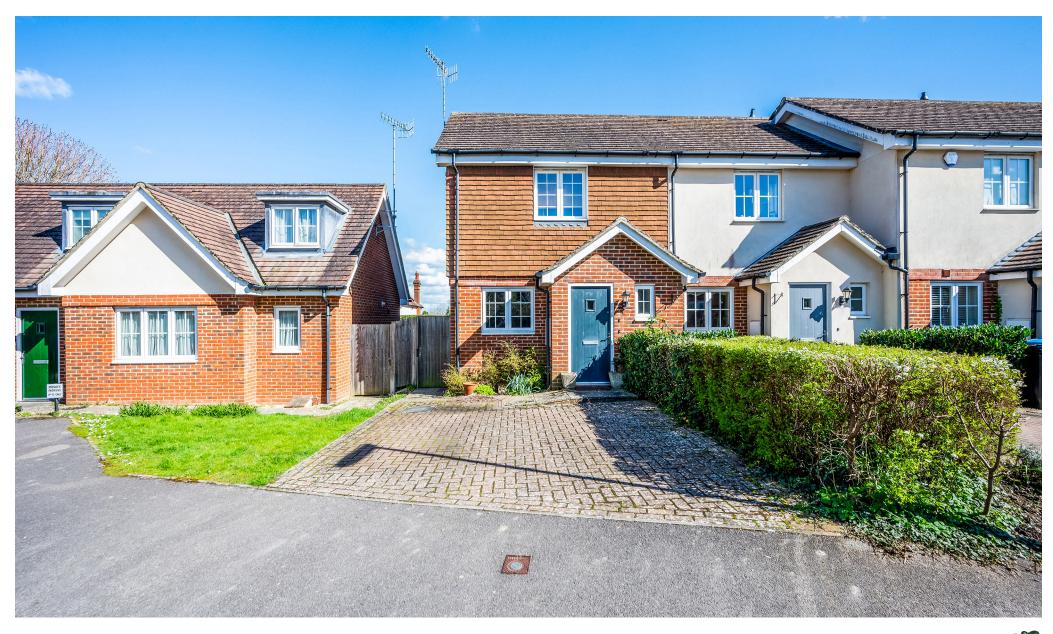

Lingfield, Surrey

This end of terrace property is located in a quiet cul-de-sac in the heart of Lingfield and has off road parking for 2 cars. With a modern fitted kitchen, living room, two bedrooms (one with ensuite) and family bathroom. To the rear are steps from the living room to a patio area and lawn.

NO ONWARD CHAIN.

A modern two bedroom end of terrace property set in a quiet cul-de-sac in the heart of Lingfield close to shops, Lingfield Primary School and train station.

A generous hallway leads to the kitchen, living room and cloakroom. The fitted kitchen has a range of wall and base units, built in oven, hob fridge/freezer, dishwasher and space for washing machine. The spacious living room is bright and airy with French doors to the rear garden.

On the first floor are two double bedrooms, one with ensuite shower room, and a family bathroom.

Outside to the front the drive provides off road parking for two cars and to the rear is a garden with patio area and lawn.

## At a glance

- Cul-de-sac Location
- Heart of Lingfield
- Two Double Bedrooms
- · Off Road Parking
- Modern Fitted Kitchen
- Gas Central Heating
- No Onward Chain
- Ensuite Shower Room
- Cloakroom
- Convenient distance to Lingfield Station