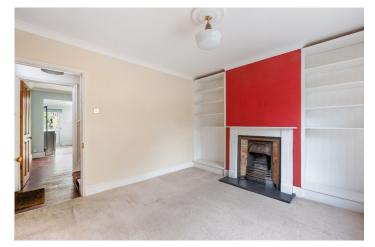

This attractive semi detached house is conveniently located in Lingfield Village within easy walking distance of the train station, local shops and school.

The front door and entrance hall gives access to the spacious living room to the front with feature fireplace with tiled surround. The bright and airy kitchen/dining room is to the rear of the property. The dining area has a large understairs cupboard and log burning stove and opens to the good sized kitchen with large skylight, a range of wall and base units and a door to the rear garden. A further door leads to the family bathroom with bath, shower cubicle, w.c. and wash basin. Upstairs are two double bedrooms, both with feature fireplaces, one with ensuite shower room.