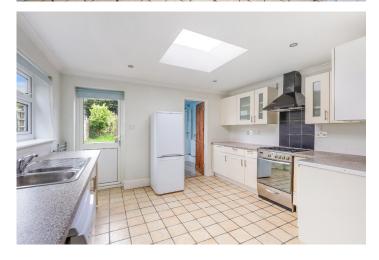

This attractive semi detached house is conveniently located in Lingfield Village within easy walking distance of the train station, local shops and school.

The front door and entrance hall gives access to the spacious living room to the front with feature fireplace with tiled surround. The bright and airy kitchen/dining room is to the rear of the property. The dining area has a large understairs cupboard and log burning stove and opens to the good sized kitchen with large skylight, a range of wall and base units and a door to the rear garden. A further door leads to the family bathroom with bath, shower cubicle, w.c. and wash basin. Upstairs are two double bedrooms, both with feature fireplaces, one with ensuite shower room.