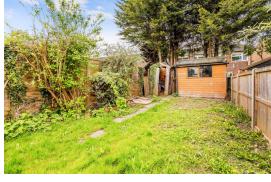

Outside, to the front is off road parking. The south west facing rear garden has a large patio area and is mainly laid to lawn.

No onward chain.