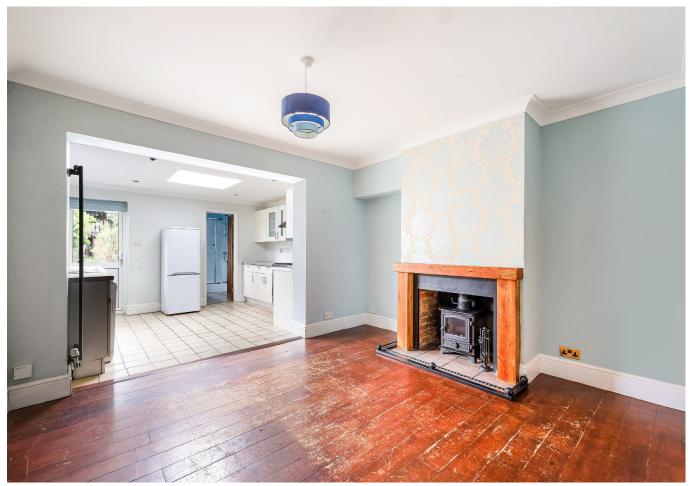

This attractive semi detached house is conveniently located in Lingfield Village within easy walking distance of the train station, local shops and school.

The front door and entrance hall gives access to the spacious living room to the front with feature fireplace with tiled surround. The bright and airy kitchen/dining room is to the rear of the property. The dining area has a large understairs cupboard and log burning stove and opens to the good sized kitchen with large skylight, a range of wall and base units and a door to the rear garden. A further door leads to the family bathroom with bath, shower cubicle, w.c. and wash basin. Upstairs are two double bedrooms, both with feature fireplaces, one with ensuite shower room.

Outside, to the front is off road parking. The south west facing rear garden has a large patio area and is mainly laid to lawn.

No onward chain.