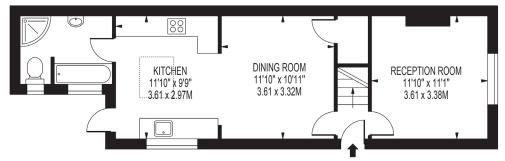

### STATION ROAD

APPROXIMATE GROSS INTERNAL FLOOR AREA: 785 SQ FT - 72.92 SQ M

#### FOR ILLUSTRATION PURPOSES ONLY

THIS FLOOR PLAN SHOULD BE USED AS A GENERAL OUTLINE FOR GUIDANCE ONLY AND DOES NOT CONSTITUTE IN WHOLE OR IN PART AN OFFER OR CONTRACT.

ANY INTENDING PURCHASER OR LESSEE SHOULD SATISFY THEMSELVES BY INSPECTION, SEARCHES, ENQUIRES AND FULL SURVEY AS TO THE CORRECTNESS OF EACH STATEMENT.

ANY AREA, MEASUREMENTS OR DISTANCES QUICIDED ARE APPROXIMATE AND SHOULD NOT BE USED TO VALUE A PROPERTY DIE BASIS OF ANY SALE OR LET.