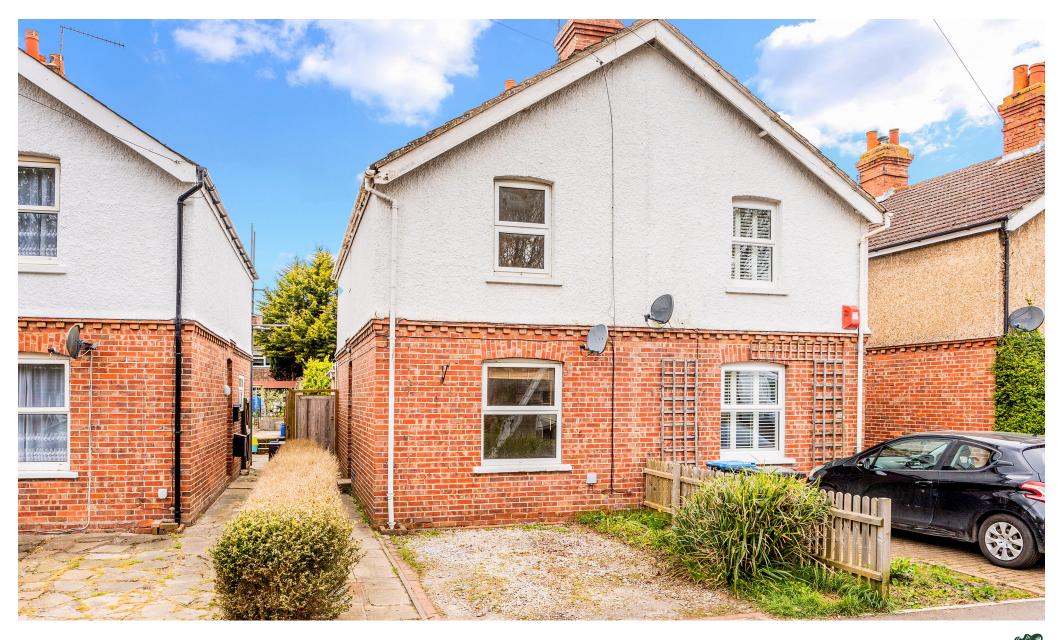

Lingfield, Surrey

NO ONWARD CHAIN. A two double bedroom semi detached within 0.4 miles of Lingfield train station. With living room, good sized kitchen/diner, family bathroom and ensuite. The house benefits from off road parking and a south west facing garden. The property is in good condition but does require some updating and offers excellent opportunity for the prospective buyer to really put their on mark on it.

This attractive semi detached house is conveniently located in Lingfield Village within easy walking distance of the train station, local shops and school.

The front door and entrance hall gives access to the spacious living room to the front with feature fireplace with tiled surround. The bright and airy kitchen/dining room is to the rear of the property. The dining area has a large understairs cupboard and log burning stove and opens to the good sized kitchen with large skylight, a range of wall and base units and a door to the rear garden. A further door leads to the family bathroom with bath, shower cubicle, w.c. and wash basin. Upstairs are two double bedrooms, both with feature fireplaces, one with ensuite shower room.

Outside, to the front is off road parking. The south west facing rear garden has a large patio area and is mainly laid to lawn.

No onward chain.

# At a glance

- Two double bedrooms
- No Onward Chain
- Private Off Street Parking
- Good Sized South West Facing Rear Garden
- Gas Central Heating
- Ensuite Shower Room
- Spacious Kitchen/Diner
- Feature FIreplaces
- Convenient Walking Distance to Lingfield Train Station
- Good Access to Transport Network