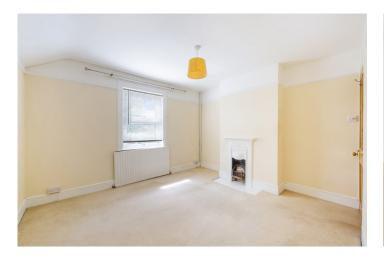

This attractive semi detached house is conveniently located in Lingfield Village within easy walking distance of the train station, local shops and school.

The front door and entrance hall gives access to the spacious living room to the front with feature fireplace with tiled surround. The bright and airy kitchen/dining room is to the rear of the property. The dining area has a large understairs cupboard and log burning stove and opens to the good sized kitchen with large skylight, a range of wall and base units and a door to the rear garden. A further door leads to the family bathroom with bath, shower cubicle, w.c. and wash basin. Upstairs are two double bedrooms, both with feature fireplaces, one with ensuite shower room.