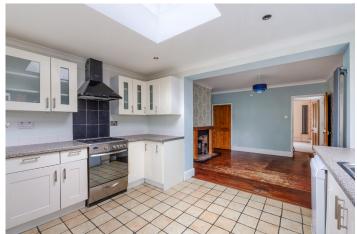

This attractive semi detached house is conveniently located in Lingfield Village within easy walking distance of the train station, local shops and school.

The front door and entrance hall gives access to the spacious living room to the front with feature fireplace with tiled surround. The bright and airy kitchen/dining room is to the rear of the property. The dining area has a large understairs cupboard and log burning stove and opens to the good sized kitchen with large skylight, a range of wall and base units and a door to the rear garden. A further door leads to the family bathroom with bath, shower cubicle, w.c. and wash basin. Upstairs are two double bedrooms, both with feature fireplaces, one with ensuite shower room.