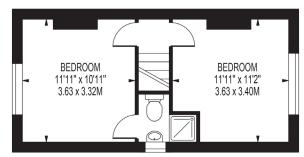

### STATION ROAD

APPROXIMATE GROSS INTERNAL FLOOR AREA: 785 SQ FT - 72.92 SQ M

#### FOR ILLUSTRATION PURPOSES ONLY

THIS FLOOR PLAN SHOULD BE USED AS A GENERAL OUTLINE FOR GUIDANCE ONLY AND DOES NOT CONSTITUTE IN WHOLE OR IN PART AN OFFER OR CONTRACT.

ANY INTENDING PURCHASER OR LESSEE SHOULD SATISFY THEMSELVES BY INSPECTION, SEARCHES, ENQUIRES AND FULL SURVEY AS TO THE CORRECTNESS OF EACH STATEMENT.

ANY AREA, MEASUREMENTS OR DISTANCES QUICIDED ARE APPROXIMATE AND SHOULD NOT BE USED TO VALUE A PROPERTY DIE BASIS OF ANY SALE OR LET.