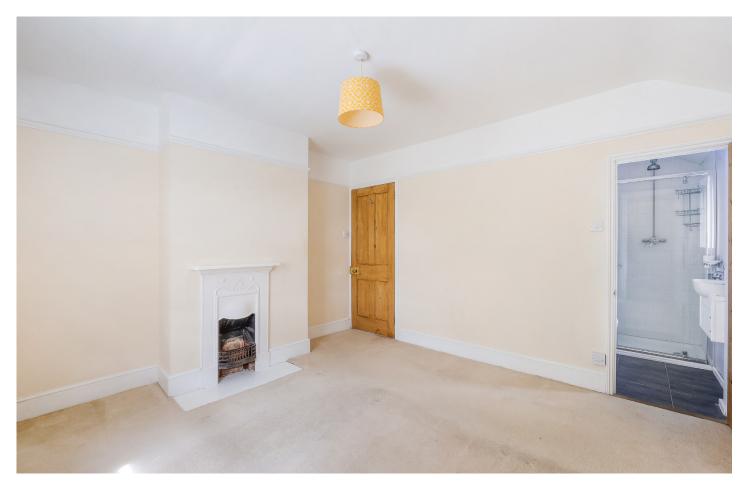

This attractive semi detached house is conveniently located in Lingfield Village within easy walking distance of the train station, local shops and school.

The front door and entrance hall gives access to the spacious living room to the front with feature fireplace with tiled surround. The bright and airy kitchen/dining room is to the rear of the property. The dining area has a large understairs cupboard and log burning stove and opens to the good sized kitchen with large skylight, a range of wall and base units and a door to the rear garden. A further door leads to the family bathroom with bath, shower cubicle, w.c. and wash basin. Upstairs are two double bedrooms, both with feature fireplaces, one with ensuite shower room.