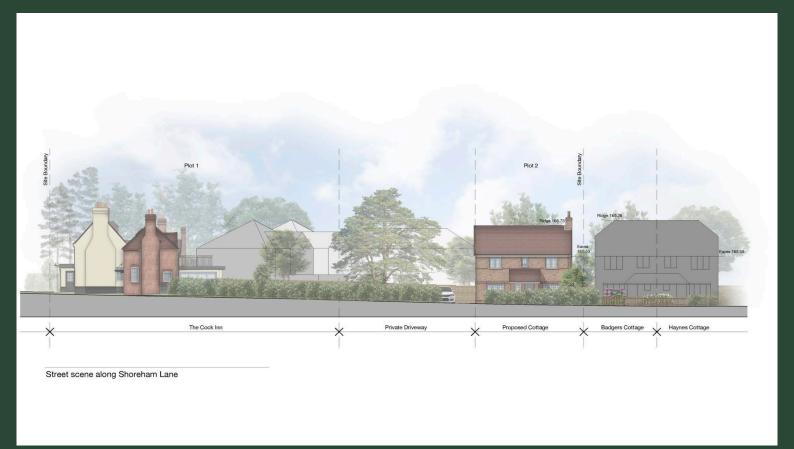

An opportunity for builders or developers to purchase a plot with planning consent for a single detached residence, which once completed will extend to 95 sq.m/1023 sq.ft. Plans are approved by Sevenoaks District Council under reference 23/03408/FUL

## **LOCATION**

The plot is situated in the heart of Halstead Village, a conservation area, with primary school, St Margaret Church which is a Grade II listed building, village shop and public house. Halstead is located on the North Downs, surrounded by Greenbelt open countryside, approximately 3 miles south of Orpington and 5 miles to the north west of Sevenoaks.