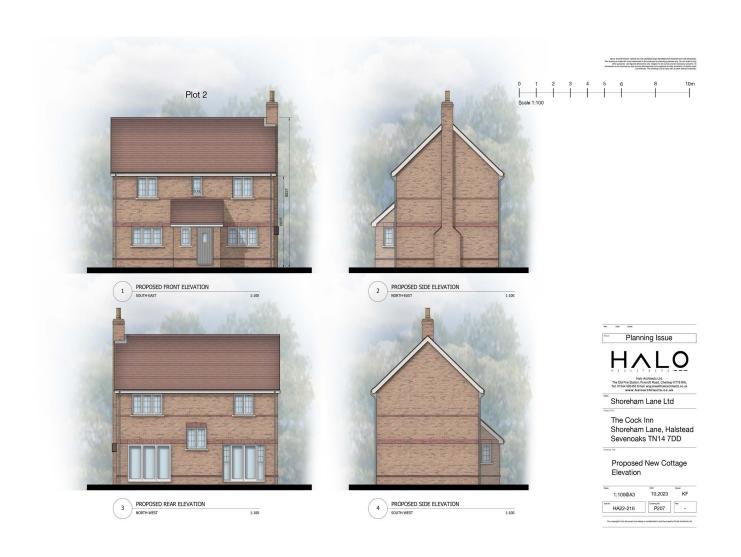

An opportunity for builders or developers to purchase a plot with planning consent for a single detached residence, which once completed will extend to 95 sq.m/1023 sq.ft. Plans are approved by Sevenoaks District Council under reference 23/03408/FUL