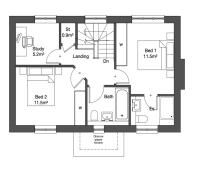

An opportunity for builders or developers to purchase a plot with planning consent for a single detached residence, which once completed will extend to 95 sq.m/1023 sq.ft. Plans are approved by Sevenoaks District Council under reference 23/03408/FUL