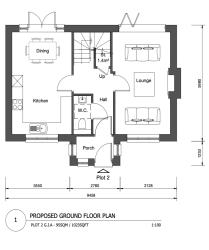

An opportunity for builders or developers to purchase a plot with planning consent for a single detached residence, which once completed will extend to 95 sq.m/1023 sq.ft. Plans are approved by Sevenoaks District Council under reference 23/03408/FUL