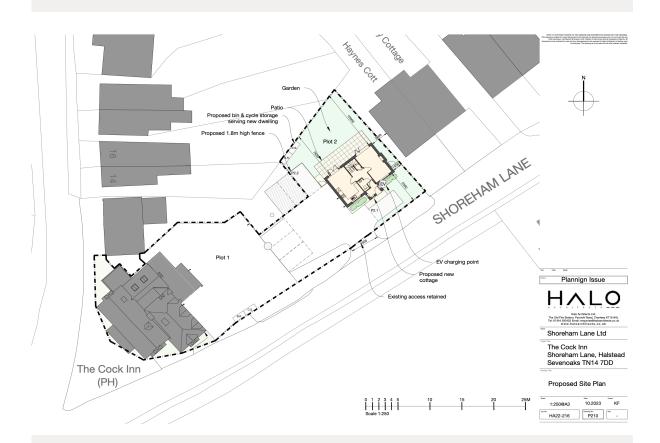

An opportunity for builders or developers to purchase a plot with planning consent for a single detached residence, which once completed will extend to 95 sq.m/1023 sq.ft. Plans are approved by Sevenoaks District Council under reference 23/03408/FUL

## Freehold

**Services**: The purchaser will be responsible for the connection of services.

CIL: Community Infrastructure Levy is payable to the local authority under ref:

23/03408/FUL/0001, amounting to £18,928.75