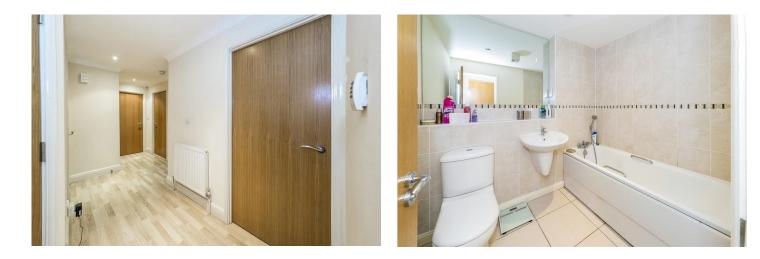

This spacious two bedroom first floor apartment totalling 883 sq ft, is situated within a gated development of just 12 apartments.

The reception hall leads to a bright and airy double aspect lounge/ dining room including an attractive bay window. The kitchen is fitted with a modern range of wall and base level units, one and a half bowl sink/drainer, built in oven with four ring hob and cooker hood over, integrated microwave, dishwasher, washing machine and fridge/freezer, inset ceiling lighting and window. The master bedroom and bedroom two both have the benefit of fitted wardrobes and bedroom one a wellappointed ensuite bathroom. There is a separate shower room.