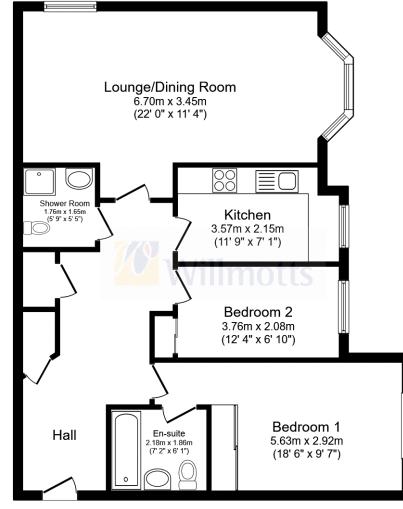

## **Floor Plan**

Total floor area 82.0 sq. m. (883 sq. ft.) approx This Floor Plan is for illustration purposes only and may not be representative of the property. The position and size of doors, windows and other features are approximate. Unauthorized reproduction prohibited. © KeyAGENT