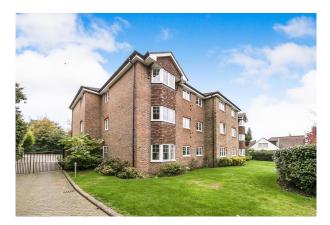

East Grinstead, West Sussex

A spacious two double bedroom apartment totalling 883 sq ft, set within a secure gated development. This property comprises two double bedrooms, two bathrooms, large reception room, fully fitted kitchen, double glazing and allocated parking. No onward chain.

This spacious two bedroom first floor apartment totalling 883 sq ft, is situated within a gated development of just 12 apartments.

The reception hall leads to a bright and airy double aspect lounge/ dining room including an attractive bay window. The kitchen is fitted with a modern range of wall and base level units, one and a half bowl sink/drainer, built in oven with four ring hob and cooker hood over, integrated microwave, dishwasher, washing machine and fridge/freezer, inset ceiling lighting and window. The master bedroom and bedroom two both have the benefit of fitted wardrobes and bedroom one a wellappointed ensuite bathroom. There is a separate shower room.

Outside, there are beautiful landscaped communal gardens and secure gated off road allocated parking.