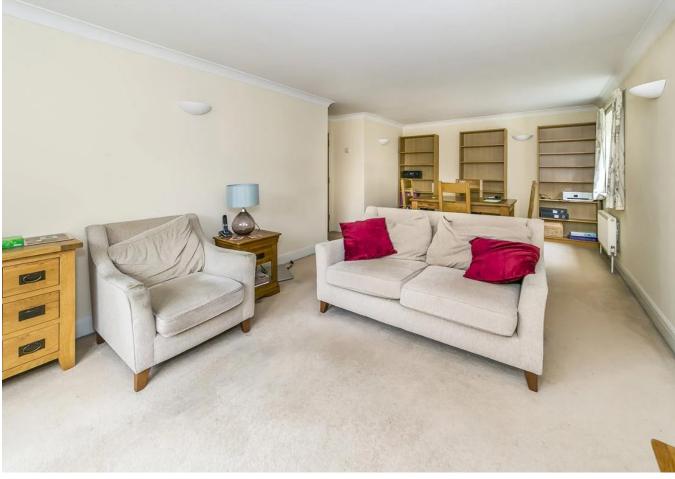

This spacious two bedroom first floor apartment totalling 883 sq ft, is situated within a gated development of just 12 apartments.

The reception hall leads to a bright and airy double aspect lounge/ dining room including an attractive bay window. The kitchen is fitted with a modern range of wall and base level units, one and a half bowl sink/drainer, built in oven with four ring hob and cooker hood over, integrated microwave, dishwasher, washing machine and fridge/freezer, inset ceiling lighting and window. The master bedroom and bedroom two both have the benefit of fitted wardrobes and bedroom one a wellappointed ensuite bathroom. There is a separate shower room.