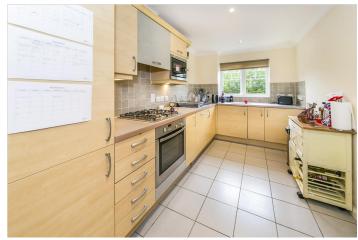

This spacious two bedroom first floor apartment totalling 883 sq ft, is situated within a gated development of just 12 apartments.

The reception hall leads to a bright and airy double aspect lounge/ dining room including an attractive bay window. The kitchen is fitted with a modern range of wall and base level units, one and a half bowl sink/drainer, built in oven with four ring hob and cooker hood over, integrated microwave, dishwasher, washing machine and fridge/freezer, inset ceiling lighting and window. The master bedroom and bedroom two both have the benefit of fitted wardrobes and bedroom one a wellappointed ensuite bathroom. There is a separate shower room.