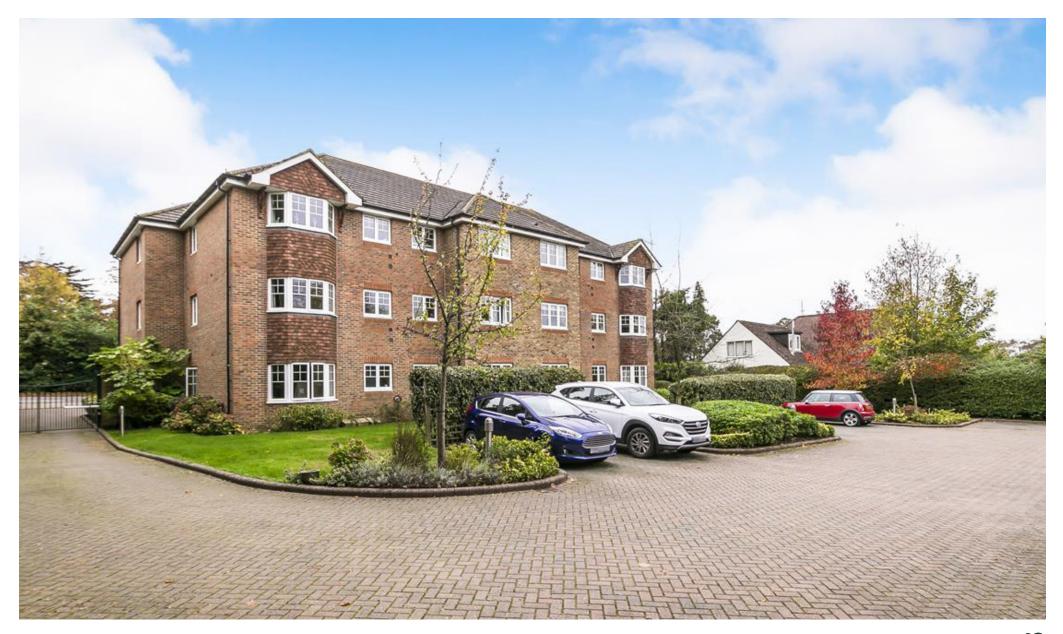

East Grinstead, West Sussex

A spacious two double bedroom apartment totalling 883 sq ft, set within a secure gated development. This property comprises two double bedrooms, two bathrooms, large reception room, fully fitted kitchen, double glazing and allocated parking. No onward chain.

This spacious two bedroom first floor apartment totalling 883 sq ft, is situated within a gated development of just 12 apartments.

The reception hall leads to a bright and airy double aspect lounge/ dining room including an attractive bay window. The kitchen is fitted with a modern range of wall and base level units, one and a half bowl sink/drainer, built in oven with four ring hob and cooker hood over, integrated microwave, dishwasher, washing machine and fridge/freezer, inset ceiling lighting and window. The master bedroom and bedroom two both have the benefit of fitted wardrobes and bedroom one a wellappointed ensuite bathroom. There is a separate shower room.

Outside, there are beautiful landscaped communal gardens and secure gated off road allocated parking.