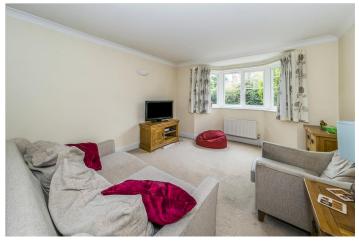

This spacious two bedroom first floor apartment totalling 883 sq ft, is situated within a gated development of just 12 apartments.

The reception hall leads to a bright and airy double aspect lounge/ dining room including an attractive bay window. The kitchen is fitted with a modern range of wall and base level units, one and a half bowl sink/drainer, built in oven with four ring hob and cooker hood over, integrated microwave, dishwasher, washing machine and fridge/freezer, inset ceiling lighting and window. The master bedroom and bedroom two both have the benefit of fitted wardrobes and bedroom one a wellappointed ensuite bathroom. There is a separate shower room.