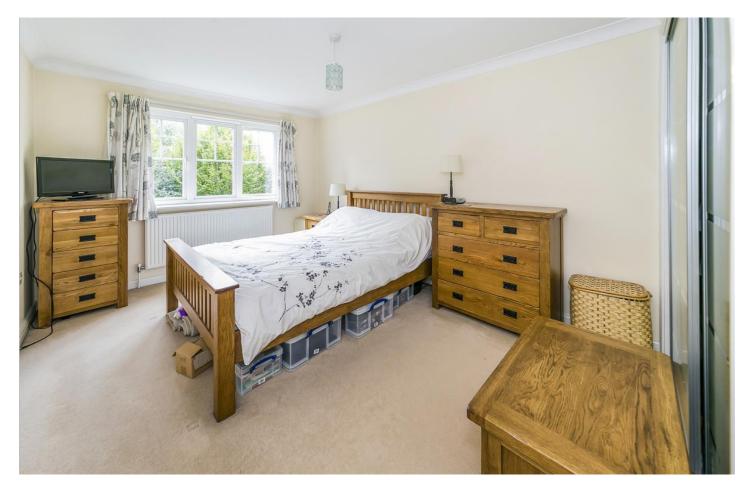

This spacious two bedroom first floor apartment totalling 883 sq ft, is situated within a gated development of just 12 apartments.

The reception hall leads to a bright and airy double aspect lounge/ dining room including an attractive bay window. The kitchen is fitted with a modern range of wall and base level units, one and a half bowl sink/drainer, built in oven with four ring hob and cooker hood over, integrated microwave, dishwasher, washing machine and fridge/freezer, inset ceiling lighting and window. The master bedroom and bedroom two both have the benefit of fitted wardrobes and bedroom one a wellappointed ensuite bathroom. There is a separate shower room.