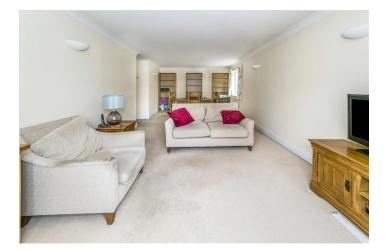

This spacious two bedroom first floor apartment totalling 883 sq ft, is situated within a gated development of just 12 apartments.

The reception hall leads to a bright and airy double aspect lounge/ dining room including an attractive bay window. The kitchen is fitted with a modern range of wall and base level units, one and a half bowl sink/drainer, built in oven with four ring hob and cooker hood over, integrated microwave, dishwasher, washing machine and fridge/freezer, inset ceiling lighting and window. The master bedroom and bedroom two both have the benefit of fitted wardrobes and bedroom one a wellappointed ensuite bathroom. There is a separate shower room.