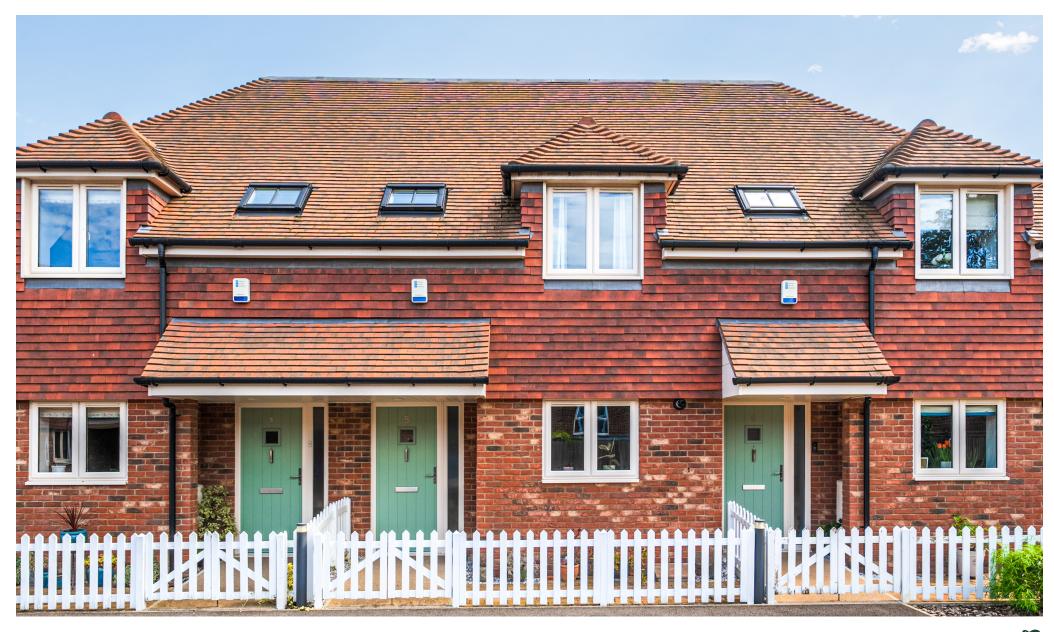

Lingfield, Surrey

Majors Mews is a splendid mews style development of just six homes situated on a gated development in the heart of Lingfield Village. This stunning two bedroom home boasts spacious living accommodation, beautiful contemporary kitchen, downstairs cloakroom, two double bedrooms, master with en-suite, family bathroom, private front and rear garden and allocated parking, all within walking distance of local amenities, pubs, restaurants and mainline station.

OUTSIDE \*Front garden, rear garden and parking \*Front garden which has been block paved with planting and enclosing picket fence \*Rear garden laid to lawn with patio area \*Allocated parking space + two parking spaces on a first come basis and visitor parking available.

## At a glance

- Stylish Modern Mews House Set in a Gated Mews
- Two Generous Bedrooms
- Cloakroom
- Modern Fully Fitted Kitchen & Built in Appliances
- Spacious Sitting Room / Dining Room
- Master Bedroom With En- Suite
- Fabulous Family Bathroom
- Parking Spaces
- Within The Centre Of The Village And Local Amenities
- Good Access To the M25 & Gatwick