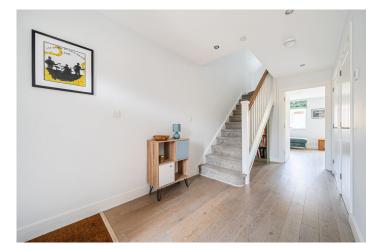

GROUND FLOOR \*Entrance hall, dining/living room, kitchen and cloakroom \*Spacious entrance hallway with storage cupboard and access to all rooms \*Contemporary kitchen with fully integrated appliances, grey wall and base units, tiled flooring and quartz work surfaces \*Living/dining room with storage cupboard and french doors leading to the garden \*Under floor heating throughout FIRST FLOOR \*Two bedrooms, family bathroom and en-suite \*Two large double bedrooms \*Master bedroom with en-suite shower room \*Fully tiled luxurious family bathroom \*Hallway storage cupboard \*Under floor heating through out