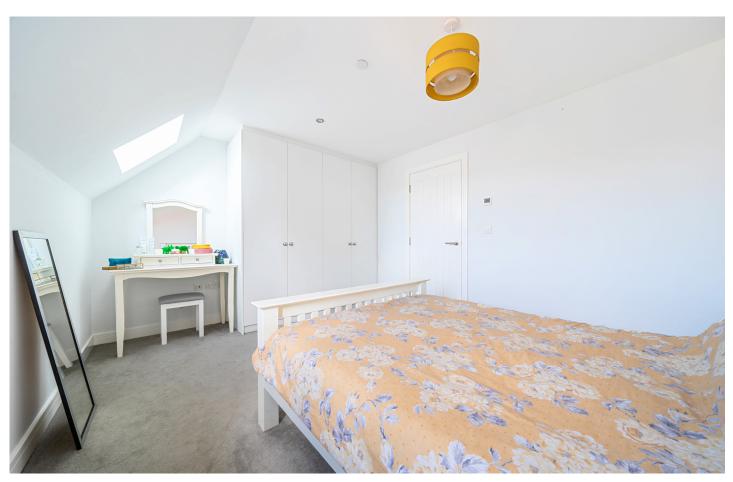

GROUND FLOOR \*Entrance hall, dining/living room, kitchen and cloakroom \*Spacious entrance hallway with storage cupboard and access to all rooms \*Contemporary kitchen with fully integrated appliances, grey wall and base units, tiled flooring and quartz work surfaces \*Living/dining room with storage cupboard and french doors leading to the garden \*Under floor heating throughout FIRST FLOOR \*Two bedrooms, family bathroom and en-suite \*Two large double bedrooms \*Master bedroom with en-suite shower room \*Fully tiled luxurious family bathroom \*Hallway storage cupboard \*Under floor heating through out