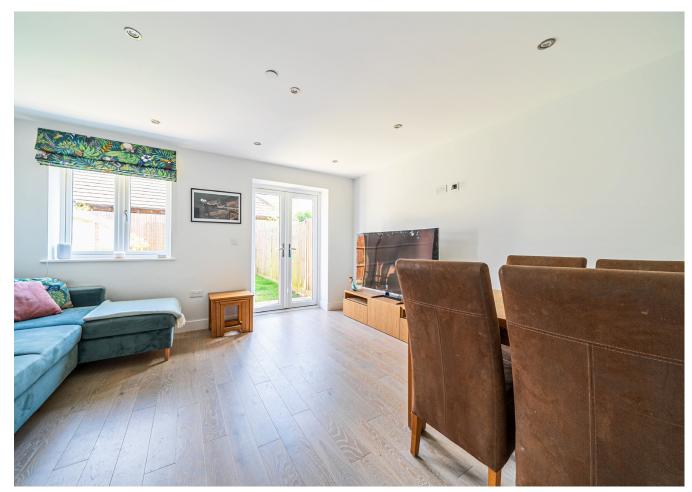

GROUND FLOOR \*Entrance hall, dining/living room, kitchen and cloakroom \*Spacious entrance hallway with storage cupboard and access to all rooms \*Contemporary kitchen with fully integrated appliances, grey wall and base units, tiled flooring and quartz work surfaces \*Living/dining room with storage cupboard and french doors leading to the garden \*Under floor heating throughout FIRST FLOOR \*Two bedrooms, family bathroom and en-suite \*Two large double bedrooms \*Master bedroom with en-suite shower room \*Fully tiled luxurious family bathroom \*Hallway storage cupboard \*Under floor heating through out