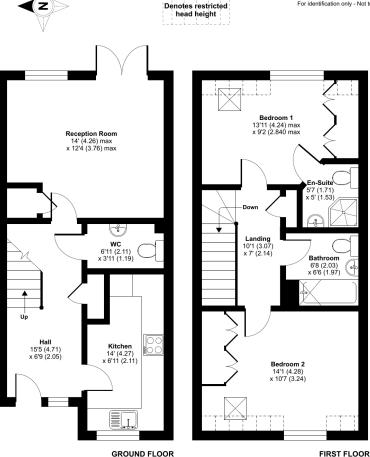

GROUND FLOOR \*Entrance hall, dining/living room, kitchen and cloakroom \*Spacious entrance hallway with storage cupboard and access to all rooms \*Contemporary kitchen with fully integrated appliances, grey wall and base units, tiled flooring and quartz work surfaces \*Living/dining room with storage cupboard and french doors leading to the garden \*Under floor heating throughout FIRST FLOOR \*Two bedrooms, family bathroom and en-suite \*Two large double bedrooms \*Master bedroom with en-suite shower room \*Fully tiled luxurious family bathroom \*Hallway storage cupboard \*Under floor heating through out

## High Street, RH7

Approximate Area = 830 sq ft / 77.1 sq m

Limited Use Area(s) = 26 sq ft / 2.4 sq m

Total = 856 sq ft / 79.5 sq m

For identification only - Not to scale

Floor plan produced in accordance with RICS Property Measurement Standards incorporating International Property Measurement Standards (IPMS2 Residential). © nichecom 2024. Produced for Robert Leest Estate Agents Lid. REF: 11794177