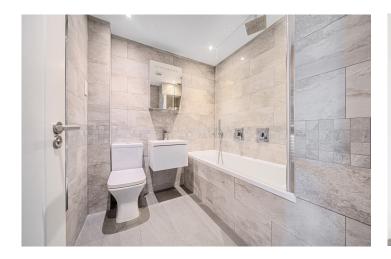

GROUND FLOOR \*Entrance hall, dining/living room, kitchen and cloakroom \*Spacious entrance hallway with storage cupboard and access to all rooms \*Contemporary kitchen with fully integrated appliances, grey wall and base units, tiled flooring and quartz work surfaces \*Living/dining room with storage cupboard and french doors leading to the garden \*Under floor heating throughout FIRST FLOOR \*Two bedrooms, family bathroom and en-suite \*Two large double bedrooms \*Master bedroom with en-suite shower room \*Fully tiled luxurious family bathroom \*Hallway storage cupboard \*Under floor heating through out