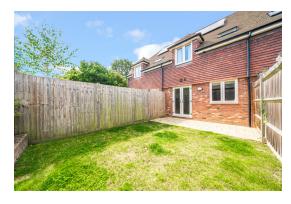

OUTSIDE \*Front garden, rear garden and parking \*Front garden which has been block paved with planting and enclosing picket fence \*Rear garden laid to lawn with patio area \*Allocated parking space + two parking spaces on a first come basis and visitor parking available.