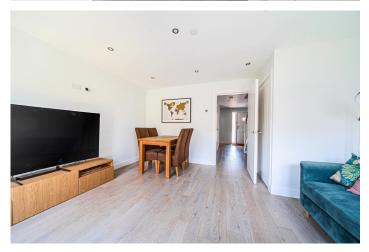

GROUND FLOOR \*Entrance hall, dining/living room, kitchen and cloakroom \*Spacious entrance hallway with storage cupboard and access to all rooms \*Contemporary kitchen with fully integrated appliances, grey wall and base units, tiled flooring and quartz work surfaces \*Living/dining room with storage cupboard and french doors leading to the garden \*Under floor heating throughout FIRST FLOOR \*Two bedrooms, family bathroom and en-suite \*Two large double bedrooms \*Master bedroom with en-suite shower room \*Fully tiled luxurious family bathroom \*Hallway storage cupboard \*Under floor heating through out