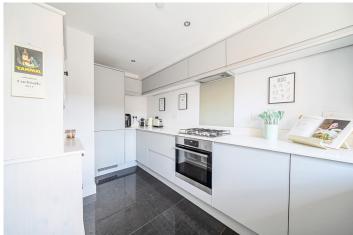

GROUND FLOOR \*Entrance hall, dining/living room, kitchen and cloakroom \*Spacious entrance hallway with storage cupboard and access to all rooms \*Contemporary kitchen with fully integrated appliances, grey wall and base units, tiled flooring and quartz work surfaces \*Living/dining room with storage cupboard and french doors leading to the garden \*Under floor heating throughout FIRST FLOOR \*Two bedrooms, family bathroom and en-suite \*Two large double bedrooms \*Master bedroom with en-suite shower room \*Fully tiled luxurious family bathroom \*Hallway storage cupboard \*Under floor heating through out