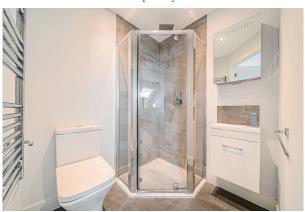

GROUND FLOOR \*Entrance hall, dining/living room, kitchen and cloakroom \*Spacious entrance hallway with storage cupboard and access to all rooms \*Contemporary kitchen with fully integrated appliances, grey wall and base units, tiled flooring and quartz work surfaces \*Living/dining room with storage cupboard and french doors leading to the garden \*Under floor heating throughout FIRST FLOOR \*Two bedrooms, family bathroom and en-suite \*Two large double bedrooms \*Master bedroom with en-suite shower room \*Fully tiled luxurious family bathroom \*Hallway storage cupboard \*Under floor heating through out