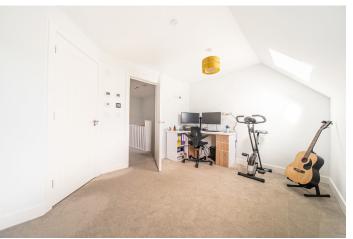

GROUND FLOOR \*Entrance hall, dining/living room, kitchen and cloakroom \*Spacious entrance hallway with storage cupboard and access to all rooms \*Contemporary kitchen with fully integrated appliances, grey wall and base units, tiled flooring and quartz work surfaces \*Living/dining room with storage cupboard and french doors leading to the garden \*Under floor heating throughout FIRST FLOOR \*Two bedrooms, family bathroom and en-suite \*Two large double bedrooms \*Master bedroom with en-suite shower room \*Fully tiled luxurious family bathroom \*Hallway storage cupboard \*Under floor heating through out