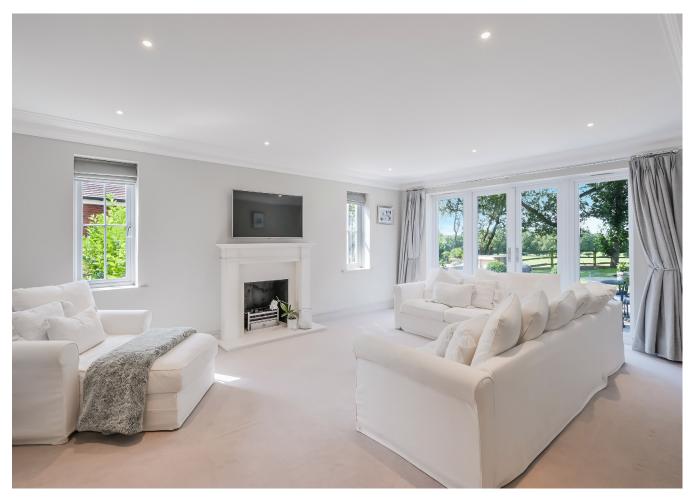

The open plan kitchen/diner/family room really is centrepiece downstairs and has beautiful views across the rear garden. Attention to detail really rings true, with granite worktops, quality appliance's and connected speaker system throughout, and where you have space to entertain with doors leading out to the superb garden. Additionally, there are a further two reception rooms which could be a more formal lounge and separate dining area. The utility room is directly off the kitchen with side access to the garden and acts as a boot room too, and has internal access to the double garage.