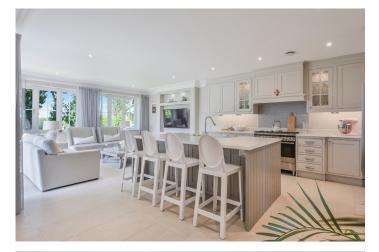

The open plan kitchen/diner/family room really is centrepiece downstairs and has beautiful views across the rear garden. Attention to detail really rings true, with granite worktops, quality appliance's and connected speaker system throughout, and where you have space to entertain with doors leading out to the superb garden. Additionally, there are a further two reception rooms which could be a more formal lounge and separate dining area. The utility room is directly off the kitchen with side access to the garden and acts as a boot room too, and has internal access to the double garage.