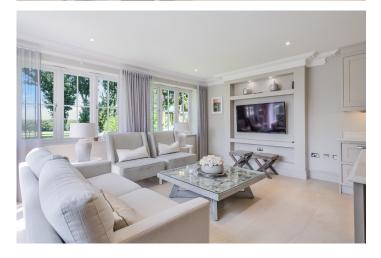

The open plan kitchen/diner/family room really is centrepiece downstairs and has beautiful views across the rear garden. Attention to detail really rings true, with granite worktops, quality appliance's and connected speaker system throughout, and where you have space to entertain with doors leading out to the superb garden. Additionally, there are a further two reception rooms which could be a more formal lounge and separate dining area. The utility room is directly off the kitchen with side access to the garden and acts as a boot room too, and has internal access to the double garage.