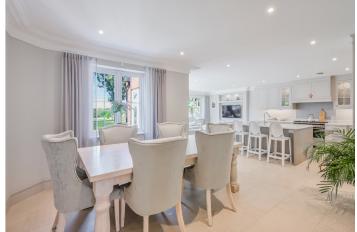

The open plan kitchen/diner/family room really is centrepiece downstairs and has beautiful views across the rear garden. Attention to detail really rings true, with granite worktops, quality appliance's and connected speaker system throughout, and where you have space to entertain with doors leading out to the superb garden. Additionally, there are a further two reception rooms which could be a more formal lounge and separate dining area. The utility room is directly off the kitchen with side access to the garden and acts as a boot room too, and has internal access to the double garage.