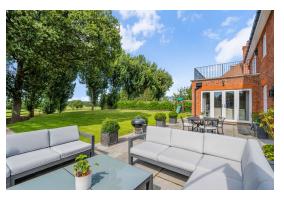

The rear garden has a separate patio area where the current owners have table and chairs set up for alfresco entertaining, and enough space still for a stand alone hot tub, tucked away around the corner. Out beyond the boundary lines, and due to the elevation of the garden, this property has unique view across open fields and countryside and really a stand out point for this fabulous home!