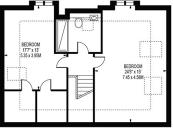

## HIGHFIELD CLOSE

APPROXIMATE TOTAL INTERNAL FLOOR AREA: 3941 SQ FT - 366.12 SQ M
(INCLUDING RESTRICTED HEIGHT AREA & GARAGE)

APPROXIMATE GROSS INTERNAL FLOOR AREA OF RESTRICTED HEIGHT: 322 SQ FT - 29.96 SQ M APPROXIMATE GROSS INTERNAL FLOOR AREA OF GARAGE: 377 SQ FT - 35.04 SQ M

SECOND FLOOR

THIS FLOOR PLAM SHOULD BE USED AS A GENERAL OUTLINE FOR GUIDANCE ONLY AND DOES NOT CONSTITUTE IN WHOLE OR IN PART AN OFFER OR CONTRACT.

ANY INTENDING PURCHASER OR LESSES AND STATE OF THEMSELVES BY INSPECTION, SEARCHES, BROUNIESS AND FLUL SURVEY AS TO THE CORRECTIONS FOR ACHIEVATION OF THE WASTE OF THE BASIS OF ANY SALE OR LET.