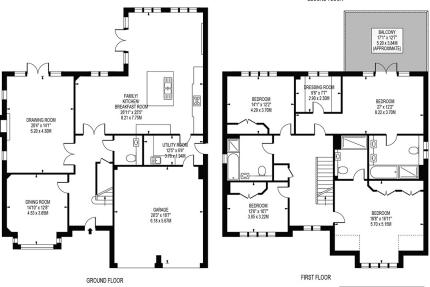

The open plan kitchen/diner/family room really is centrepiece downstairs and has beautiful views across the rear garden. Attention to detail really rings true, with granite worktops, quality appliance's and connected speaker system throughout, and where you have space to entertain with doors leading out to the superb garden. Additionally, there are a further two reception rooms which could be a more formal lounge and separate dining area. The utility room is directly off the kitchen with side access to the garden and acts as a boot room too, and has internal access to the double garage.

Spread across the top two floors are 5 double bedrooms, 3 of which come with ensuite bathrooms. The principle bedroom benefits from having an enviable walk in wardrobe and double doors leading out on to a private terrace. What a great space this is, with space for table and chairs, somewhere to sit out to look over the westerly facing garden with a morning coffee or something cold and sparkling in the evening!

There is an additional family bathroom upstairs servicing two of the bedrooms, and also a separate media room too. The room is huge, and would work well as a cinema room or playroom for the children of the house to escape and unwind!

## HIGHFIELD CLOSE

APPROXIMATE TOTAL INTERNAL FLOOR AREA: 3941 SQ FT - 366.12 SQ M
(INCLUDING RESTRICTED HEIGHT AREA & GARAGE)

APPROXIMATE GROSS INTERNAL FLOOR AREA OF RESTRICTED HEIGHT: 322 SQ FT - 29.96 SQ M APPROXIMATE GROSS INTERNAL FLOOR AREA OF GARAGE: 377 SQ FT - 35.04 SQ M