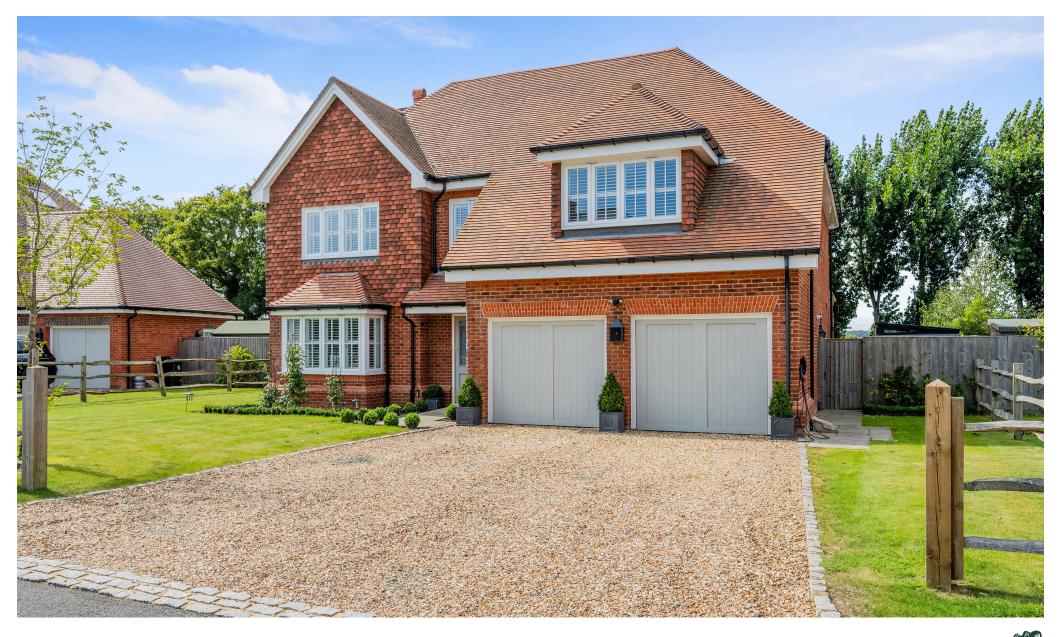

Lingfield, Surrey

Situated in a private cul-de-sac, behind a gated entrance is this exceptional 5 bedroom detached family home with superb westerly facing gardens overlooking fields and open countryside, built by the reputable house builder Millgate Homes. Being offered with No Onward Chain, this beautiful home is moments away from amenities, mainline station and fantastic pubs and restaurants, this is ideally set up for idyllic family life!

With lovely front gardens and driveway, and with No Onward Chain, it really is one to come and have a look at and we would be delighted to show you around. Please call 01342 837783 to arrange a private tour.

## At a glance

- Beautiful Detached Home
- Westly Facing Gardens
- Principle Suite with Walk in Wardrobe and Private Terrace
- 5 Double Bedrooms
- 4 Bathrooms
- Media/Games Room
- Double Garage
- High End Appliances
- Gated
- On Onward Chain