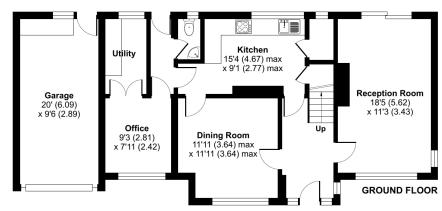

The large and welcoming entrance hall gives access to the main reception room, dining room and kitchen. The spacious, triple aspect reception room has patio doors to the rear garden. The well-appointed kitchen also overlooks the rear garden and offers plenty of storage including the larder and space for a dining table. The dining room can be accessed from both the kitchen and entrance hall. An inner lobby from the kitchen leads to the downstairs cloakroom, office and utility area with further access to the garden.

## Newchapel Road, Lingfield, RH7

Approximate Area = 1349 sq ft / 125.3 sq m Garage = 189 sq ft / 17.6 sq m Total = 1538 sq ft / 142.9 sq m For identification only - Not to scale

loor plan produced in accordance with RICS Property Measurement Standards incorporating ternational Property Measurement Standards (IPMS2 Residential). © nichecom 2024.