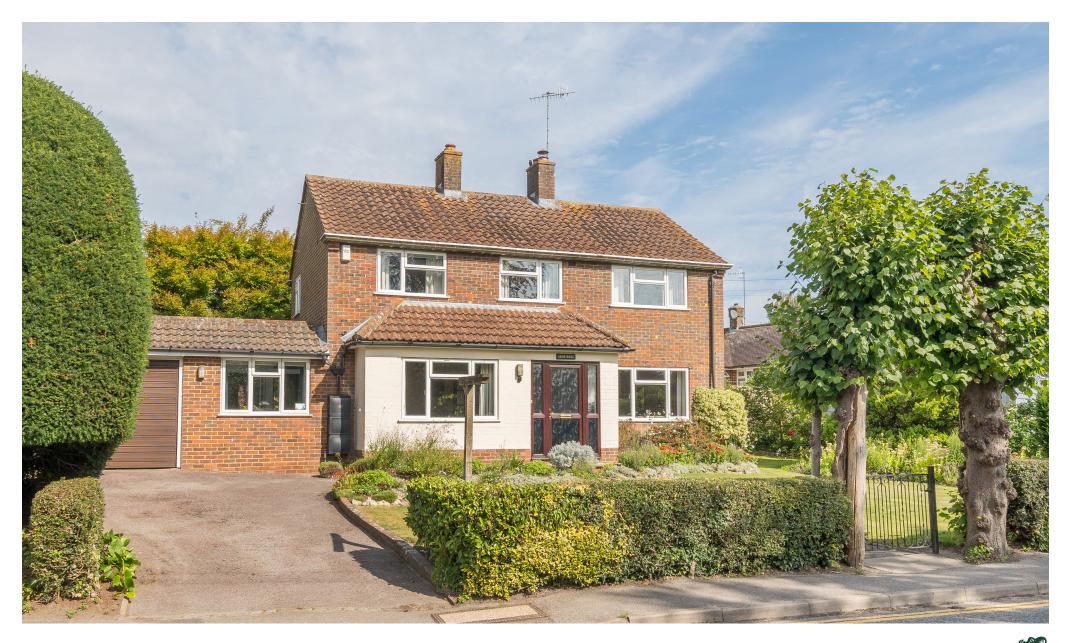

Lingfield, Surrey

An attractive and versatile three bedroom, three reception room detached house, garage and off road parking for several vehicles. Situated in the heart of Lingfield village.

This detached family home, sitting on approximately a quarter of an acre, offers bright and flexible living accommodation, close to village amenities and mainline train station.

Upstairs there are three double bedrooms and a family bathroom with bath, shower cubicle, wash hand basin and w.c..

The private garden wraps around the house with a patio area to the rear along with mature trees and shrubs with the additional benefit of vehicular access to the rear. To the front is a lawned area and driveway with off road parking for several cars and access to the garage.

## At a glance

- Detached Family Home
- Heart Of Lingfield Village
- Three Bedrooms
- Three Reception Rooms
- Sitting On A Quarter Of An Acre
- Utility Room
- Large Garden
- Garage
- Off Road Parking
- Good Access To Transport Links