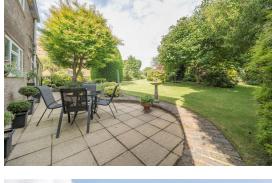

Upstairs there are three double bedrooms and a family bathroom with bath, shower cubicle, wash hand basin and w.c..

The private garden wraps around the house with a patio area to the rear along with mature trees and shrubs with the additional benefit of vehicular access to the rear. To the front is a lawned area and driveway with off road parking for several cars and access to the garage.