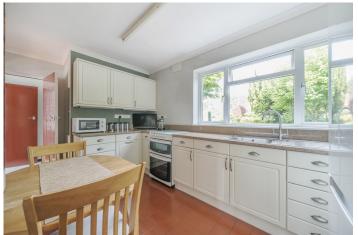

The large and welcoming entrance hall gives access to the main reception room, dining room and kitchen. The spacious, triple aspect reception room has patio doors to the rear garden. The well-appointed kitchen also overlooks the rear garden and offers plenty of storage including the larder and space for a dining table. The dining room can be accessed from both the kitchen and entrance hall. An inner lobby from the kitchen leads to the downstairs cloakroom, office and utility area with further access to the garden.