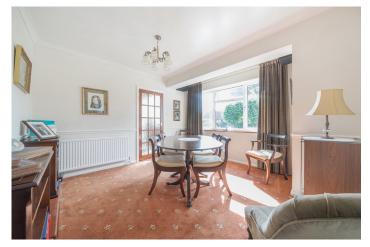

The large and welcoming entrance hall gives access to the main reception room, dining room and kitchen. The spacious, triple aspect reception room has patio doors to the rear garden. The well-appointed kitchen also overlooks the rear garden and offers plenty of storage including the larder and space for a dining table. The dining room can be accessed from both the kitchen and entrance hall. An inner lobby from the kitchen leads to the downstairs cloakroom, office and utility area with further access to the garden.