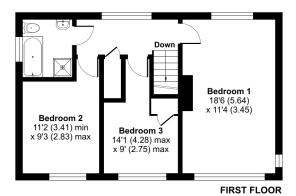

Upstairs there are three double bedrooms and a family bathroom with bath, shower cubicle, wash hand basin and w.c..

The private garden wraps around the house with a patio area to the rear along with mature trees and shrubs with the additional benefit of vehicular access to the rear. To the front is a lawned area and driveway with off road parking for several cars and access to the garage.

## Newchapel Road, Lingfield, RH7

Approximate Area = 1349 sq ft / 125.3 sq m Garage = 189 sq ft / 17.6 sq m Total = 1538 sq ft / 142.9 sq m For identification only - Not to scale

loor plan produced in accordance with RICS Property Measurement Standards incorporating ternational Property Measurement Standards (IPMS2 Residential). © nichecom 2024.