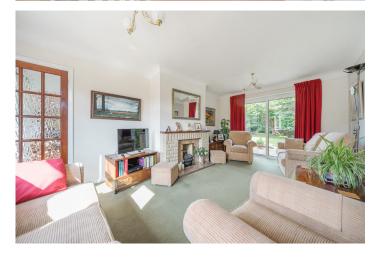

The large and welcoming entrance hall gives access to the main reception room, dining room and kitchen. The spacious, triple aspect reception room has patio doors to the rear garden. The well-appointed kitchen also overlooks the rear garden and offers plenty of storage including the larder and space for a dining table. The dining room can be accessed from both the kitchen and entrance hall. An inner lobby from the kitchen leads to the downstairs cloakroom, office and utility area with further access to the garden.