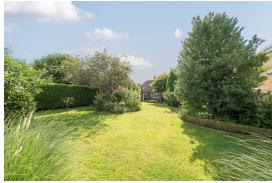

Upstairs there are three double bedrooms and a family bathroom with bath, shower cubicle, wash hand basin and w.c..

The private garden wraps around the house with a patio area to the rear along with mature trees and shrubs with the additional benefit of vehicular access to the rear. To the front is a lawned area and driveway with off road parking for several cars and access to the garage.