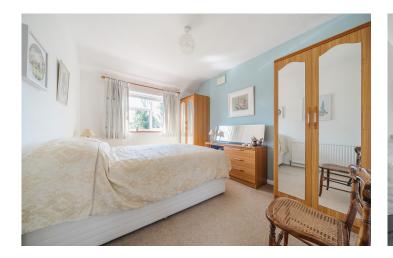

Upstairs there are three double bedrooms and a family bathroom with bath, shower cubicle, wash hand basin and w.c..

The private garden wraps around the house with a patio area to the rear along with mature trees and shrubs with the additional benefit of vehicular access to the rear. To the front is a lawned area and driveway with off road parking for several cars and access to the garage.