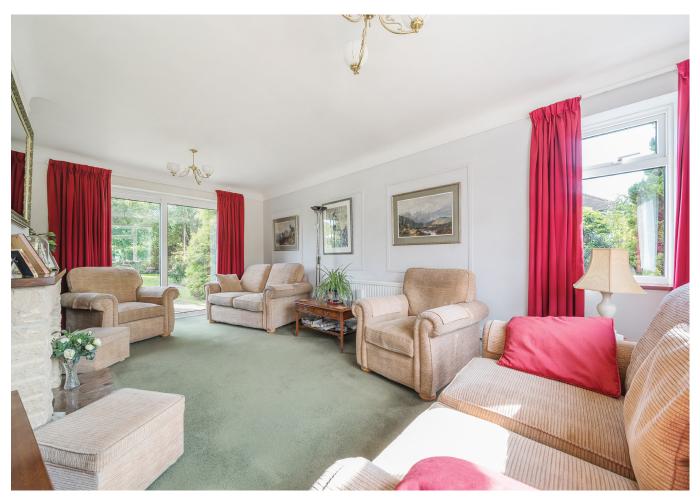

The large and welcoming entrance hall gives access to the main reception room, dining room and kitchen. The spacious, triple aspect reception room has patio doors to the rear garden. The well-appointed kitchen also overlooks the rear garden and offers plenty of storage including the larder and space for a dining table. The dining room can be accessed from both the kitchen and entrance hall. An inner lobby from the kitchen leads to the downstairs cloakroom, office and utility area with further access to the garden.