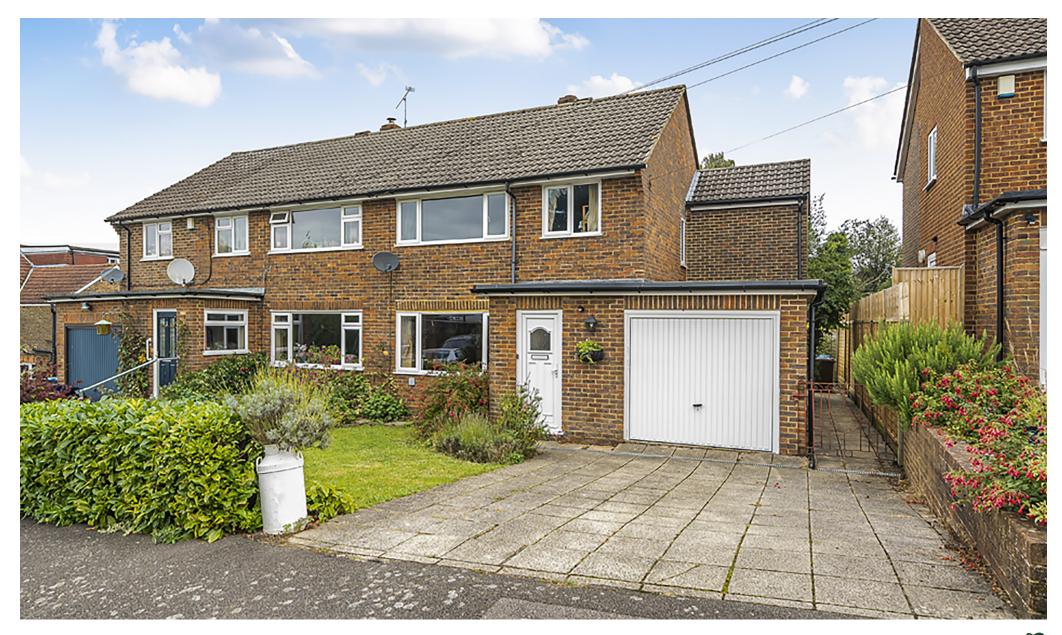

Dormansland, Surrey

With no onward chain, and in a prime central Dormansland location, near to amenities, pubs and the station, is this 4 bedroom, 3 reception room, extended semi detached property, offering a great opportunity to update and create a wonderful family home. Benefitting from having off street parking and a single garage too, there is also a mature garden to the rear. Call now on 01342 837783 to arrange a viewing.

With no onward chain, and in a prime central Dormansland location, near to amenities, pubs and the station, is this 4 bedroom, 3 reception room, extended semi detached property, offering a great opportunity to update and create a wonderful family home. Benefitting from having off street parking and a single garage too, there is also a mature garden to the rear.

Upstairs, there are 4 bedrooms and a separate family bathroom. An Ensuite could be added into the master bedroom creating more flexibility upstairs too.

Outside to the front is plenty of parking and the garage, with a mature garden to the rear. The opportunity here is endless, call Robert Leech today on 01342 837783 to arrange a viewing.

## At a glance

- Quiet Cul-De-Sac Location
- Flexible Accommodation
- Four bedrooms
- Family Bathroom
- Off Road Parking
- Driveway
- Scope To Modernise
- Close To Local Amenities
- Extended
- Walking Distance To Station