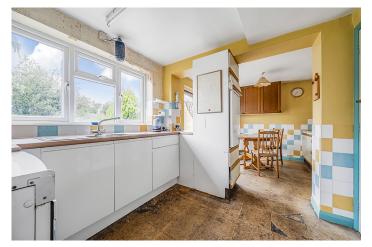

Downstairs offers a lot of flexibility with the main lounge area at the front after walking through the porch with an addition family room just off the kitchen. The extension wraps arouind the back of the garage making space for a separate dining area which has been opened up into the kitchen. Opening up the entire back of the house could be an option, subject to normal consent, to create a superb kitchen/family/dining area perfect for the entire family, and with doors opening up on to the garden.