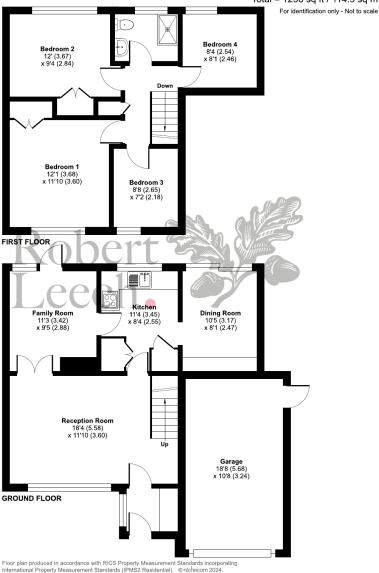

## The Meades, Dormansland, Lingfield, RH7

Approximate Area = 1040 sq ft / 96.6 sq m Garage = 198 sq ft / 18.3 sq m Total = 1238 sq ft / 114.9 sq m

REIGATE

OXTED

LINGFIELD

Downstairs offers a lot of flexibility with the main lounge area at the front after walking through the porch with an addition family room just off the kitchen. The extension wraps arouind the back of the garage making space for a separate dining area which has been opened up into the kitchen. Opening up the entire back of the house could be an option, subject to normal consent, to create a superb kitchen/family/dining area perfect for the entire family, and with doors opening up on to the garden.

Upstairs, there are 4 bedrooms and a separate family bathroom. An Ensuite could be added into the master bedroom creating more flexibility upstairs too.

Outside to the front is plenty of parking and the garage, with a mature garden to the rear. The opportunity here is endless, call Robert Leech today on 01342 837783 to arrange a viewing.