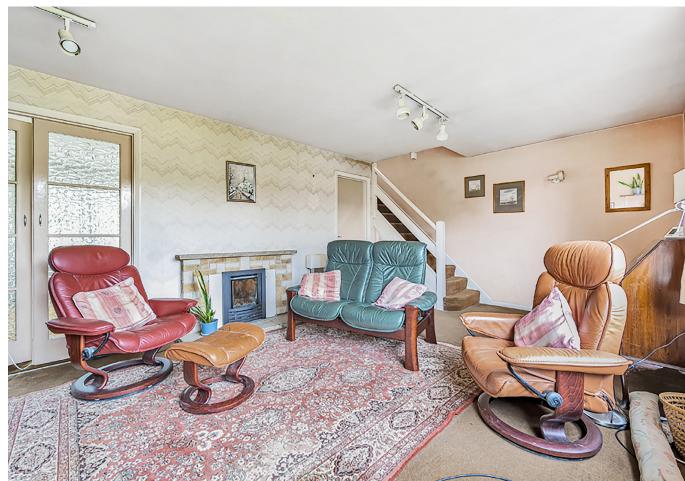

Downstairs offers a lot of flexibility with the main lounge area at the front after walking through the porch with an addition family room just off the kitchen. The extension wraps arouind the back of the garage making space for a separate dining area which has been opened up into the kitchen. Opening up the entire back of the house could be an option, subject to normal consent, to create a superb kitchen/family/dining area perfect for the entire family, and with doors opening up on to the garden.