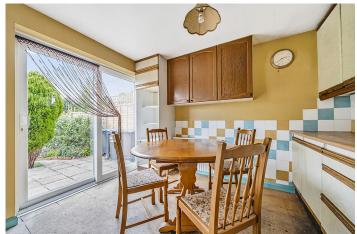

Downstairs offers a lot of flexibility with the main lounge area at the front after walking through the porch with an addition family room just off the kitchen. The extension wraps arouind the back of the garage making space for a separate dining area which has been opened up into the kitchen. Opening up the entire back of the house could be an option, subject to normal consent, to create a superb kitchen/family/dining area perfect for the entire family, and with doors opening up on to the garden.