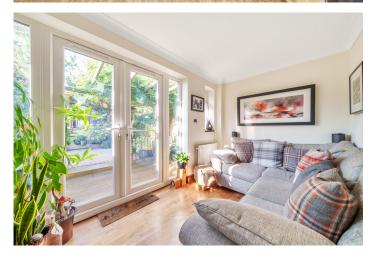

We love the space and feel of this beautiful character home, which offers well proportioned accommodation throughout, which has been much improved over the years by the present owners. The feeling of space is enhanced especially by the reconfigured entrance hall which you are greeted by as soon as you walk in the front door! The formal lounge at the front of the home has a stand out fireplace as the centrepiece of the room and is a great size, with shutters creating privacy and a cosy feel. There is a well appointed kitchen/diner which will surely form a focal point for family life and perfect for entertaining too and has huge space for a dining table and seating area too. The sun room to the rear provides a useful addition, opening directly onto the wonderful gardens and could be used as a study, TV room or somewhere to relax with a view!