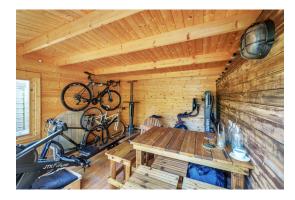

Upstairs there are 3 very good sized bedrooms, with the master at the front benefitting from built in storage, and a family bathroom too.

The very private rear garden has been thoughtfully landscaped, making good use of different areas for secluded and shady sitting locations. The current owners have recently installed a garden room at the rear, which could be perfect as a home office or gym and has a separate storage area too.