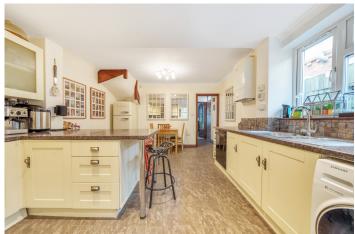

We love the space and feel of this beautiful character home, which offers well proportioned accommodation throughout, which has been much improved over the years by the present owners. The feeling of space is enhanced especially by the reconfigured entrance hall which you are greeted by as soon as you walk in the front door! The formal lounge at the front of the home has a stand out fireplace as the centrepiece of the room and is a great size, with shutters creating privacy and a cosy feel. There is a well appointed kitchen/diner which will surely form a focal point for family life and perfect for entertaining too and has huge space for a dining table and seating area too. The sun room to the rear provides a useful addition, opening directly onto the wonderful gardens and could be used as a study, TV room or somewhere to relax with a view!