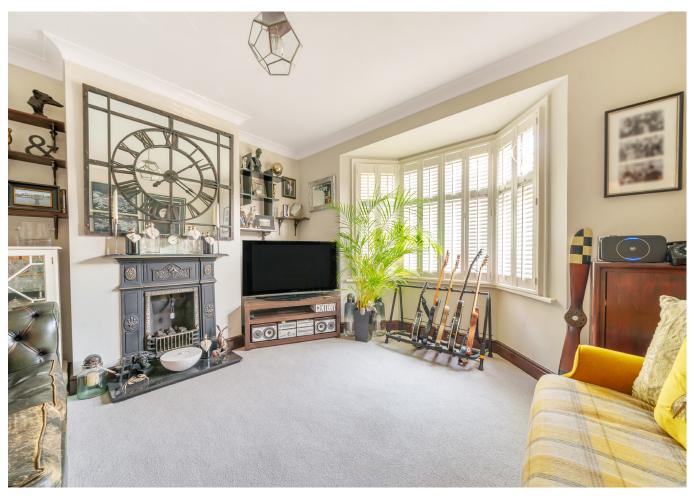

We love the space and feel of this beautiful character home, which offers well proportioned accommodation throughout, which has been much improved over the years by the present owners. The feeling of space is enhanced especially by the reconfigured entrance hall which you are greeted by as soon as you walk in the front door! The formal lounge at the front of the home has a stand out fireplace as the centrepiece of the room and is a great size, with shutters creating privacy and a cosy feel. There is a well appointed kitchen/diner which will surely form a focal point for family life and perfect for entertaining too and has huge space for a dining table and seating area too. The sun room to the rear provides a useful addition, opening directly onto the wonderful gardens and could be used as a study, TV room or somewhere to relax with a view!

## At a glance

- Three Bedrooms
- Heart of Lingfield Village
- Character Home
- Spacious Kitchen/Diner
- Sun Room
- Private Rear Garden
- Garden Room/Office