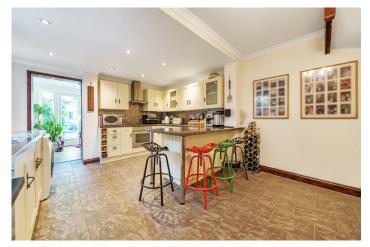

We love the space and feel of this beautiful character home, which offers well proportioned accommodation throughout, which has been much improved over the years by the present owners. The feeling of space is enhanced especially by the reconfigured entrance hall which you are greeted by as soon as you walk in the front door! The formal lounge at the front of the home has a stand out fireplace as the centrepiece of the room and is a great size, with shutters creating privacy and a cosy feel. There is a well appointed kitchen/diner which will surely form a focal point for family life and perfect for entertaining too and has huge space for a dining table and seating area too. The sun room to the rear provides a useful addition, opening directly onto the wonderful gardens and could be used as a study, TV room or somewhere to relax with a view!