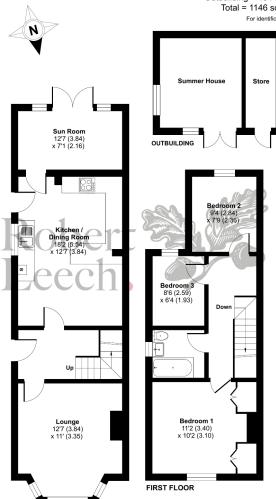

## Vicarage Road, Lingfield, RH7

Approximate Area = 992 sq ft / 92.1 sq m Outbuilding = 154 sq ft / 14.3 sq m Total = 1146 sq ft / 106.4 sq m For identification only - Not to scale

Floor plan produced in accordance with RICS Property Measurement Standards incorporating International Property Measurement Standards (IPMS2 Residential). © nichecom 2024. Produced for Robert Leech Estate Agents Ltd. REF: 1189969

GROUND FLOOR

OXTED

LINGFIELD

REIGATE