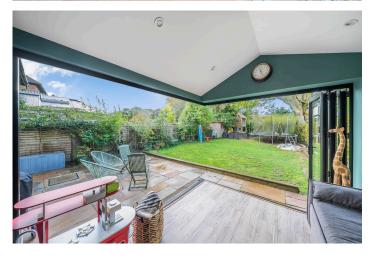

Real thought and attention has gone in to creating the space on offer here, and designing with a busy family in mind! The side and rear extension provides a wonderful glass room at the back of the property with an additional and separate study area and downstairs shower room, allowing the rear extension to act as a fourth bedroom. The main space has been opened up to create a wonderful open plan kitchen, lounge, diner with lots of light coming in from all angles and perfect to enjoy together. Upstairs the space continues, with 3 very good size bedrooms and a family bathroom.

There is a lovely front garden over looking a green, highlighting the nice and quiet spot this property holds. To the rear, the garden is mainly laid to lawn with a beautiful patio directly from the rear extension, perfect for alfresco entertaining! It's private too, and not overlooked from the rear.