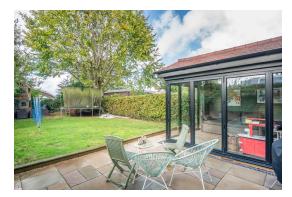

Real thought and attention has gone in to creating the space on offer here, and designing with a busy family in mind! The side and rear extension provides a wonderful glass room at the back of the property with an additional and separate study area and downstairs shower room, allowing the rear extension to act as a fourth bedroom. The main space has been opened up to create a wonderful open plan kitchen, lounge, diner with lots of light coming in from all angles and perfect to enjoy together. Upstairs the space continues, with 3 very good size bedrooms and a family bathroom.

There is a lovely front garden over looking a green, highlighting the nice and quiet spot this property holds. To the rear, the garden is mainly laid to lawn with a beautiful patio directly from the rear extension, perfect for alfresco entertaining! It's private too, and not overlooked from the rear.