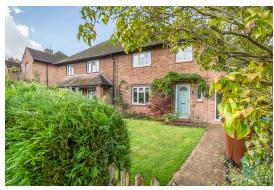

There is a lovely front garden over looking a green, highlighting the nice and quiet spot this property holds. To the rear, the garden is mainly laid to lawn with a beautiful patio directly from the rear extension, perfect for alfresco entertaining! It's private too, and not overlooked from the rear.