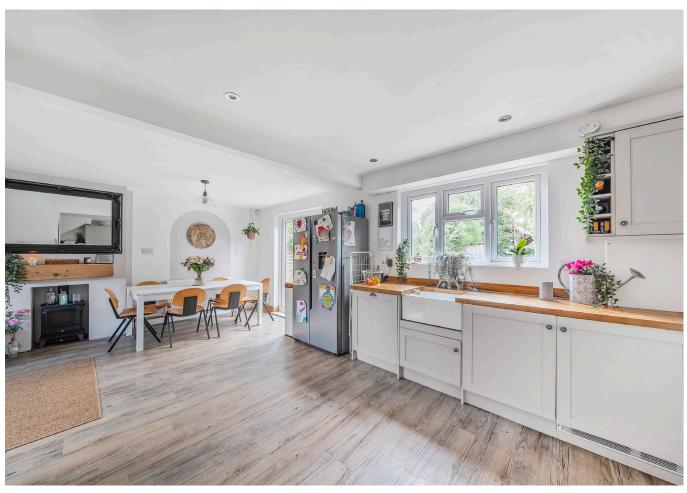

Real thought and attention has gone in to creating the space on offer here, and designing with a busy family in mind! The side and rear extension provides a wonderful glass room at the back of the property with an additional and separate study area and downstairs shower room, allowing the rear extension to act as a fourth bedroom. The main space has been opened up to create a wonderful open plan kitchen, lounge, diner with lots of light coming in from all angles and perfect to enjoy together. Upstairs the space continues, with 3 very good size bedrooms and a family bathroom.