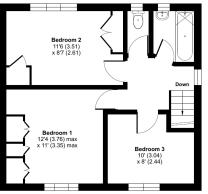

Real thought and attention has gone in to creating the space on offer here, and designing with a busy family in mind! The side and rear extension provides a wonderful glass room at the back of the property with an additional and separate study area and downstairs shower room, allowing the rear extension to act as a fourth bedroom. The main space has been opened up to create a wonderful open plan kitchen, lounge, diner with lots of light coming in from all angles and perfect to enjoy together. Upstairs the space continues, with 3 very good size bedrooms and a family bathroom.

## New Farthingdale, Dormansland, Lingfield, RH7

Approximate Area = 1124 sq ft / 104.4 sq m
For identification only - Not to scale

Floor plan produced in accordance with RICS Property Measurement Standards incorporating International Property Measurement Standards (IPMS2 Residential). © nichecom 2024. Produced for Robert Leech Estate Agents LLd. REF: 1198137