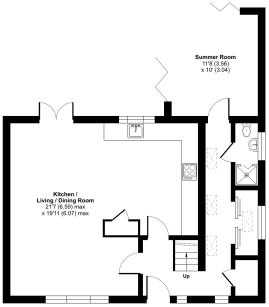

Real thought and attention has gone in to creating the space on offer here, and designing with a busy family in mind! The side and rear extension provides a wonderful glass room at the back of the property with an additional and separate study area and downstairs shower room, allowing the rear extension to act as a fourth bedroom. The main space has been opened up to create a wonderful open plan kitchen, lounge, diner with lots of light coming in from all angles and perfect to enjoy together. Upstairs the space continues, with 3 very good size bedrooms and a family bathroom.

## New Farthingdale, Dormansland, Lingfield, RH7

Approximate Area = 1124 sq ft / 104.4 sq m
For identification only - Not to scale

Floor plan produced in accordance with RICS Property Measurement Standards incorporating International Property Measurement Standards (IPMS2 Residential). © nichecom 2024. Produced for Robert Leech Estate Agents LLd. REF: 1198137