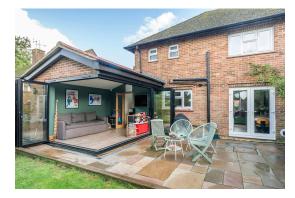

Real thought and attention has gone in to creating the space on offer here, and designing with a busy family in mind! The side and rear extension provides a wonderful glass room at the back of the property with an additional and separate study area and downstairs shower room, allowing the rear extension to act as a fourth bedroom. The main space has been opened up to create a wonderful open plan kitchen, lounge, diner with lots of light coming in from all angles and perfect to enjoy together. Upstairs the space continues, with 3 very good size bedrooms and a family bathroom.

There is a lovely front garden over looking a green, highlighting the nice and quiet spot this property holds. To the rear, the garden is mainly laid to lawn with a beautiful patio directly from the rear extension, perfect for alfresco entertaining! It's private too, and not overlooked from the rear.