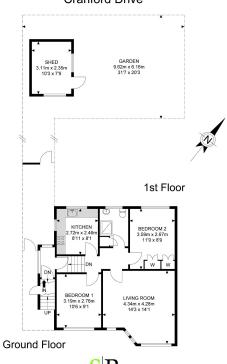

## Cranford Drive

APPROX. GROSS INTERNAL. FLOOR AREA 592.95 SO BT 1/5.2.30 SOIL
APPROX. GROSS EXTERNAL FLOOR AREA 591.66 SO BT 1/9 12.00 SO
White oway attempt has been made to ensure the accuracy of the face plan contained here,
responsibly to later of any error, company or me statement for a later for the face plan contained here,
responsibly to later of any error, company or me statement for later for full training supposes,
ordy and should be used as unity any prospective porthaser. The service, hyperine and applicate
special training to the contract of the service. The service is a service of the s