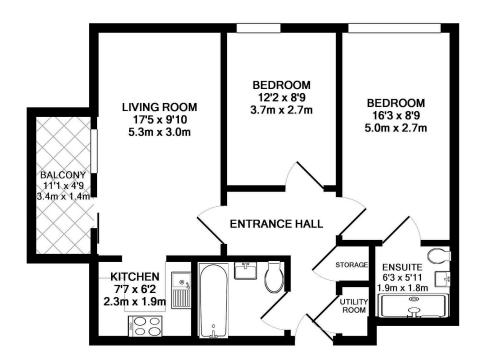

## TOTAL APPROX. FLOOR AREA 637 SQ.FT. (59.1 SQ.M.)

Whilst every attempt has been made to ensure the accuracy of the floor plan contained here, measurements of doors, windows, rooms and any other items are approximate and no responsibility is taken for any error, omission, or mis-statement. This plan is for illustrative purposes only and should be used as such by any prospective purchaser. The services, systems and appliances shown have not been tested and no guarantee as to their operability or efficiency can be given Made with Metropix ©2018