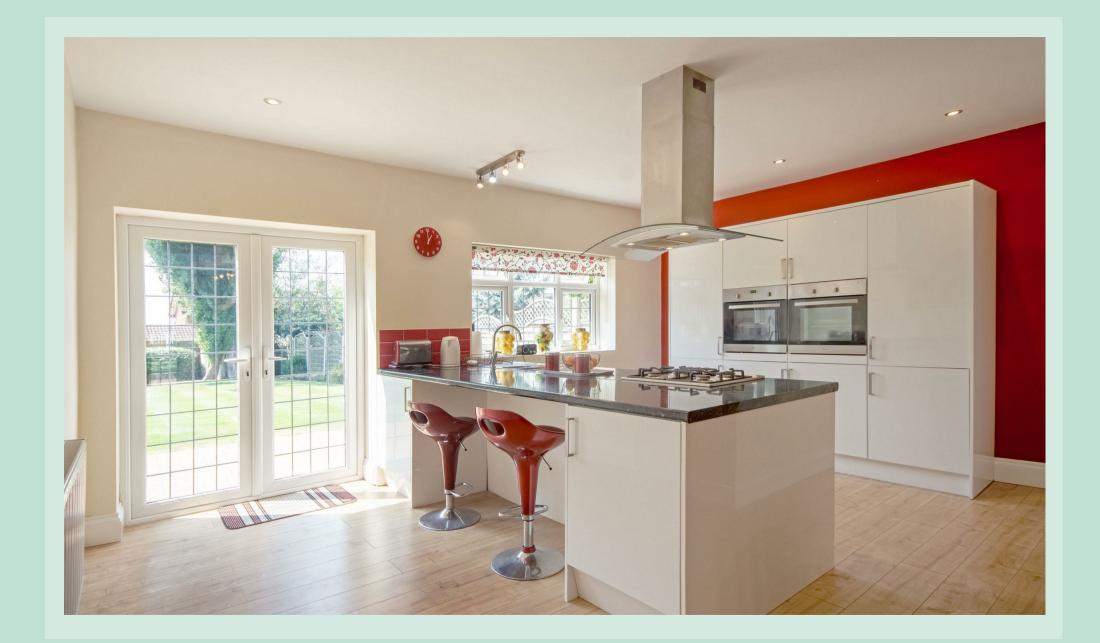

Step inside to discover a bright and airy open-plan kitchen/ diner, featuring double doors that open directly to the garden, seamlessly blending indoor and outdoor living. Adjacent to the kitchen is a private lounge, also with direct access to the garden, providing a serene and cozy retreat.