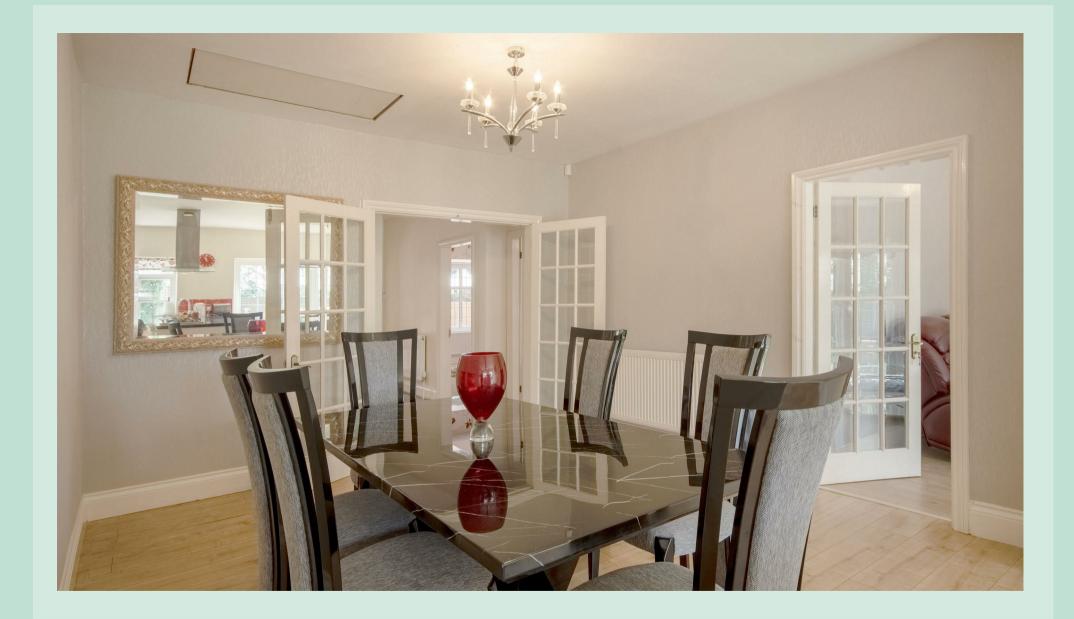

Step inside to discover a bright and airy open-plan kitchen/ diner, featuring double doors that open directly to the garden, seamlessly blending indoor and outdoor living. Adjacent to the kitchen is a private lounge, also with direct access to the garden, providing a serene and cozy retreat.