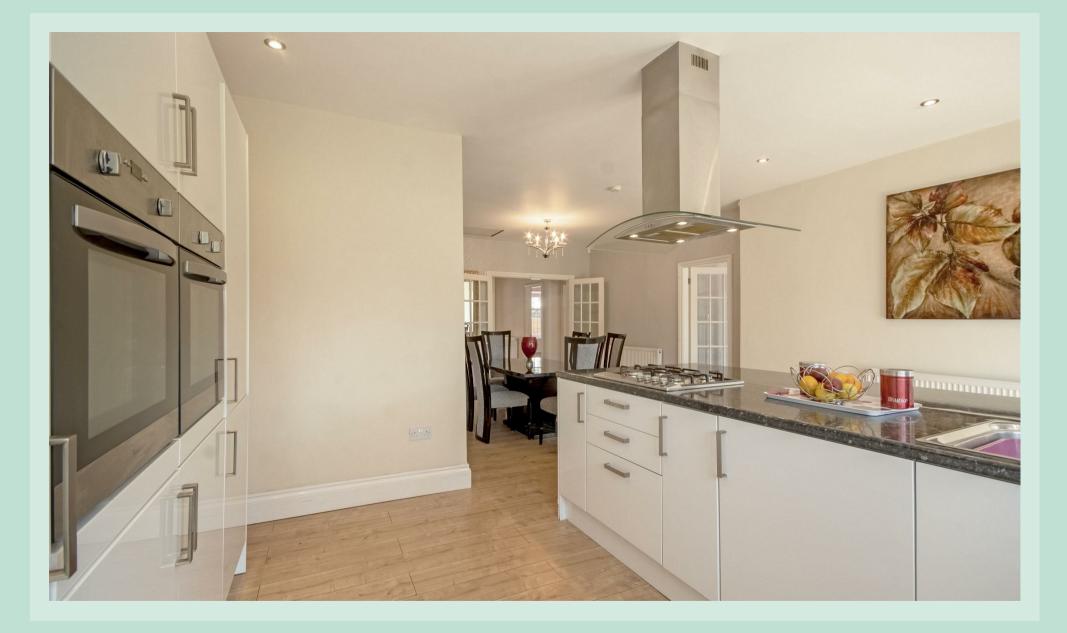

Step inside to discover a bright and airy open-plan kitchen/ diner, featuring double doors that open directly to the garden, seamlessly blending indoor and outdoor living. Adjacent to the kitchen is a private lounge, also with direct access to the garden, providing a serene and cozy retreat.