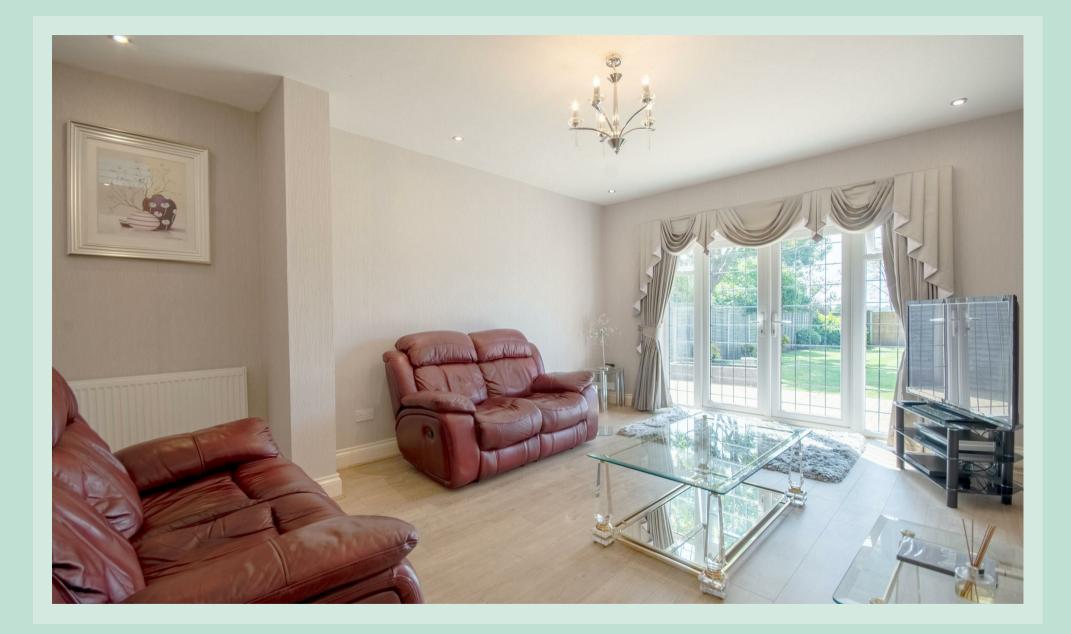

Step inside to discover a bright and airy open-plan kitchen/ diner, featuring double doors that open directly to the garden, seamlessly blending indoor and outdoor living. Adjacent to the kitchen is a private lounge, also with direct access to the garden, providing a serene and cozy retreat.