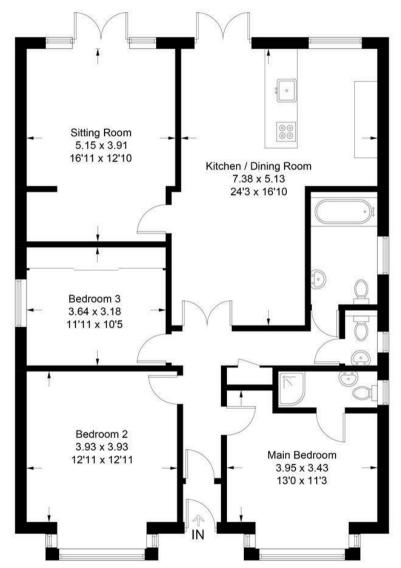

#### 389 Walmley Road, B76 1PB

Approximate Gross Internal Area = 118.0 sq m / 1270 sq ft

Illustration for identification purposes only, measurements are approximate, not to scale. floorplansUsketch.com © (ID1112085)