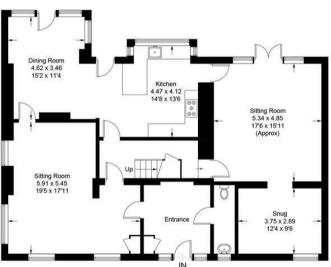

Upon entering, a spacious reception area welcomes you, flanked by a downstairs WC and a formal lounge, exuding elegance and comfort. The open-plan kitchen/diner beckons with breathtaking, unobstructed views of the surrounding fields and countryside, offering a modern culinary haven equipped with all amenities for family life. The adjoining family lounge, bathed in natural light, seamlessly connects to the garden, providing an inviting space for relaxation. An additional reception room offers versatility as a play area or home office.

### Highfield House, Manor Lane, Harlaston, Tamworth, B79 9JS

Approximate Gross Internal Area = 283.3 sq m / 3049 sq ft Garage = 20.4 sq m / 219 sq ft Total = 303.7 sq m / 3268 sq ft

Illustration for identification purposes only, measurements are approximate, not to scale. floorplansUsketch.com © (ID1043822)

First Floor

HIGHFIELD HOUSE, MANOR LANE

**Ground Floor** 