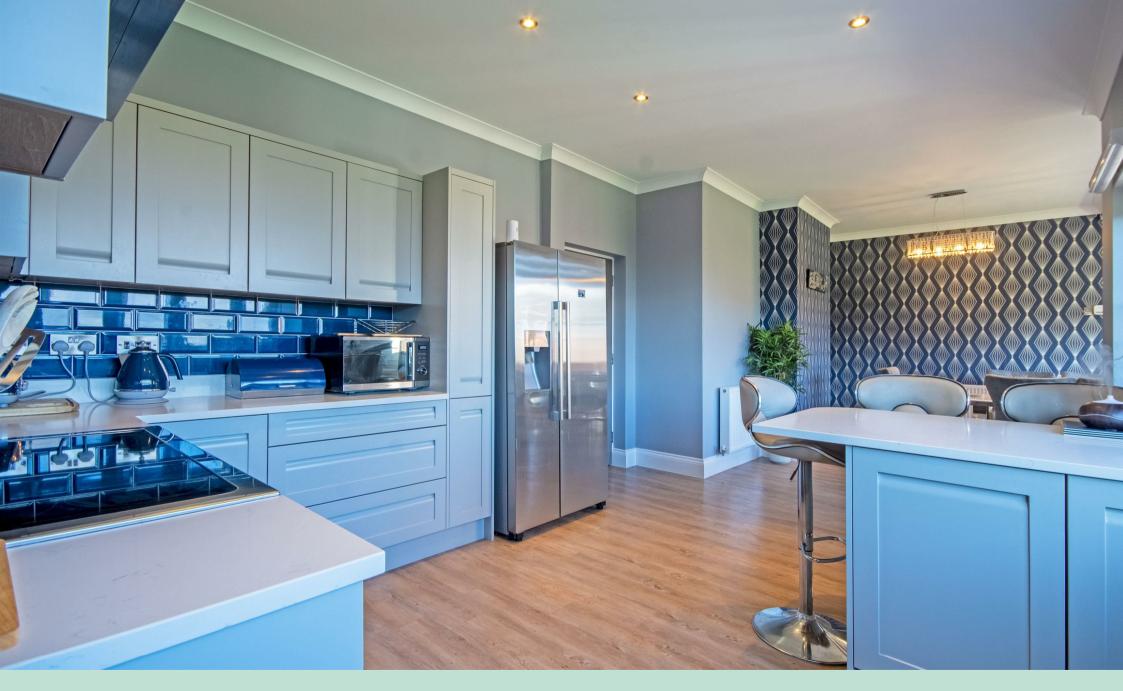

Upon entering, a spacious reception area welcomes you, flanked by a downstairs WC and a formal lounge, exuding elegance and comfort. The open-plan kitchen/diner beckons with breathtaking, unobstructed views of the surrounding fields and countryside, offering a modern culinary haven equipped with all amenities for family life. The adjoining family lounge, bathed in natural light, seamlessly connects to the garden, providing an inviting space for relaxation. An additional reception room offers versatility as a play area or home office.