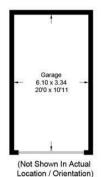

Outside, a large driveway and separate garage offer ample parking, completing this idyllic countryside retreat. Highfield House stands as a testament to refined country living, offering comfort, space, and serenity in equal measure.

### Highfield House, Manor Lane, Harlaston, Tamworth, B79 9JS

Approximate Gross Internal Area = 283.3 sq m / 3049 sq ft Garage = 20.4 sq m / 219 sq ft Total = 303.7 sq m / 3268 sq ft

Illustration for identification purposes only, measurements are approximate, not to scale. floorplansUsketch.com © (ID1043822)