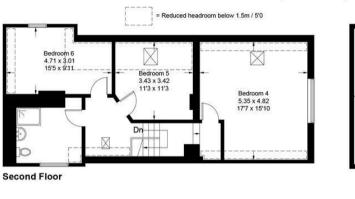

Upstairs, three generously sized bedrooms, including one with an ensuite, and a large family bathroom await on the first floor, while the second floor boasts two more spacious bedrooms and another bathroom.

### Highfield House, Manor Lane, Harlaston, Tamworth, B79 9JS

Approximate Gross Internal Area = 283.3 sq m / 3049 sq ft Garage = 20.4 sq m / 219 sq ft Total = 303.7 sq m / 3268 sq ft

Illustration for identification purposes only, measurements are approximate, not to scale. floorplansUsketch.com © (ID1043822)

First Floor

HIGHFIELD HOUSE, MANOR LANE

**Ground Floor** 