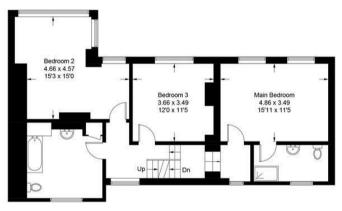

### Highfield House, Manor Lane, Harlaston, Tamworth, B79 9JS

Approximate Gross Internal Area = 283.3 sq m / 3049 sq ft Garage = 20.4 sq m / 219 sq ft Total = 303.7 sq m / 3268 sq ft

Illustration for identification purposes only, measurements are approximate, not to scale. floorplansUsketch.com © (ID1043822)

First Floor

HIGHFIELD HOUSE, MANOR LANE

**Ground Floor** 