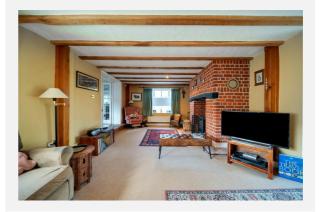

Plot Area:       | 0.16 acres                                 |         |          |  |
| Year Built :     | 1983-1990                                  |         |          |  |
| Council Tax :    | Band F                                     |         |          |  |
| Annual Estimate: | £3,261                                     |         |          |  |
| Title Number:    | NK119111                                   |         |          |  |

#### Local Area

| Norfolk  |  |
|----------|--|
| No       |  |
|          |  |
| No Risk  |  |
| Very Low |  |
|          |  |

#### **Estimated Broadband Speeds** (Standard - Superfast - Ultrafast)

mb/s













#### Satellite/Fibre TV Availability:







































































# Gallery Photos





















### MARKET LANE, BURSTON, DISS, IP22





# Property EPC - Certificate



|       | Market Lane, Burston, IP22 | Ene     | ergy rating |
|-------|----------------------------|---------|-------------|
|       | Valid until 31.03.2027     |         |             |
| Score | Energy rating              | Current | Potential   |
| 92+   | Α                          |         |             |
| 81-91 | B                          |         |             |
| 69-80 | С                          |         |             |
| 55-68 | D                          |         | 67   D      |
| 39-54 | E                          | 43   E  |             |
| 21-38 | F                          |         |             |
| 1-20  | G                          |         |             |



# Property EPC