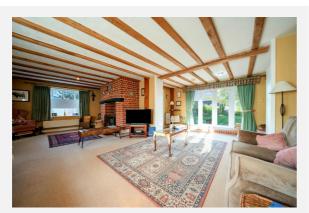

ot Area:       | 0.16 acres                                 |         |          |  |
| Year Built :     | 1983-1990                                  |         |          |  |
| Council Tax :    | Band F                                     |         |          |  |
| Annual Estimate: | £3,261                                     |         |          |  |
| Title Number:    | NK119111                                   |         |          |  |

#### Local Area

| Norfolk  |  |
|----------|--|
| No       |  |
|          |  |
| No Risk  |  |
| Very Low |  |
|          |  |

#### **Estimated Broadband Speeds** (Standard - Superfast - Ultrafast)

mb/s













#### Satellite/Fibre TV Availability:







































































# Gallery Photos





















### MARKET LANE, BURSTON, DISS, IP22





# Property EPC - Certificate



|       | Market Lane, Burston, IP22 | Ene     | ergy rating |
|-------|----------------------------|---------|-------------|
|       | Valid until 31.03.2027     |         |             |
| Score | Energy rating              | Current | Potential   |
| 92+   | Α                          |         |             |
| 81-91 | B                          |         |             |
| 69-80 | С                          |         |             |
| 55-68 | D                          |         | 67   D      |
| 39-54 | E                          | 43   E  |             |
| 21-38 | F                          |         |             |
| 1-20  | G                          |         |             |



# Property EPC -