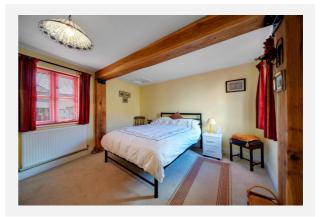

p>2</sup> |         |          |  |
| Plot Area:       | 0.16 acres                                 |         |          |  |
| Year Built :     | 1983-1990                                  |         |          |  |
| Council Tax :    | Band F                                     |         |          |  |
| Annual Estimate: | £3,261                                     |         |          |  |
| Title Number:    | NK119111                                   |         |          |  |

#### Local Area

| Norfolk  |  |
|----------|--|
| No       |  |
|          |  |
| No Risk  |  |
| Very Low |  |
|          |  |

#### **Estimated Broadband Speeds** (Standard - Superfast - Ultrafast)

mb/s













#### Satellite/Fibre TV Availability:







































































# Gallery Photos





















### MARKET LANE, BURSTON, DISS, IP22





# Property EPC - Certificate



|       | Market Lane, Burston, IP22 | Ene     | ergy rating |
|-------|----------------------------|---------|-------------|
|       | Valid until 31.03.2027     |         |             |
| Score | Energy rating              | Current | Potential   |
| 92+   | Α                          |         |             |
| 81-91 | B                          |         |             |
| 69-80 | С                          |         |             |
| 55-68 | D                          |         | 67   D      |
| 39-54 | E                          | 43   E  |             |
| 21-38 | F                          |         |             |
| 1-20  | G                          |