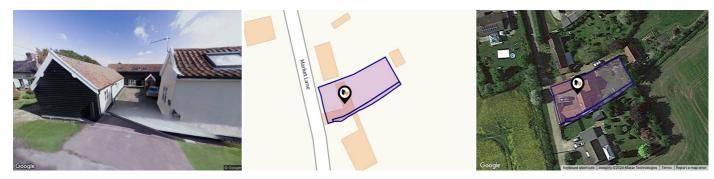

### MARKET LANE, BURSTON, DISS, IP22

#### Property

| Туре:            | Detached                                   | Tenure: | Freehold |  |
|------------------|--------------------------------------------|---------|----------|--|
| Bedrooms:        | 4                                          |         |          |  |
| Floor Area:      | 2,561 ft <sup>2</sup> / 238 m <sup>2</sup> |         |          |  |
| Plot Area:       | 0.16 acres                                 |         |          |  |
| Year Built :     | 1983-1990                                  |         |          |  |
| Council Tax :    | Band F                                     |         |          |  |
| Annual Estimate: | £3,261                                     |         |          |  |
| Title Number:    | NK119111                                   |         |          |  |