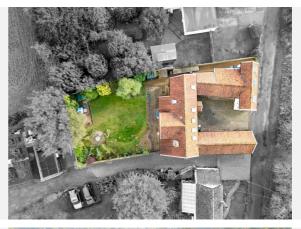

rea:       | 0.16 acres                                 |         |          |  |
| Year Built :     | 1983-1990                                  |         |          |  |
| Council Tax :    | Band F                                     |         |          |  |
| Annual Estimate: | £3,261                                     |         |          |  |
| Title Number:    | NK119111                                   |         |          |  |

#### Local Area

| Norfolk  |  |
|----------|--|
| No       |  |
|          |  |
| No Risk  |  |
| Very Low |  |
|          |  |

#### **Estimated Broadband Speeds** (Standard - Superfast - Ultrafast)

mb/s













#### Satellite/Fibre TV Availability:







































































# Gallery Photos





















### MARKET LANE, BURSTON, DISS, IP22





# Property EPC - Certificate



|       | Market Lane, Burston, IP22 | Ene     | ergy rating |
|-------|----------------------------|---------|-------------|
|       | Valid until 31.03.2027     |         |             |
| Score | Energy rating              | Current | Potential   |
| 92+   | Α                          |         |             |
| 81-91 | B                          |         |             |
| 69-80 | С                          |         |             |
| 55-68 | D                          |         | 67   D      |
| 39-54 | E                          | 43   E  |             |
| 21-38 | F                          |         |             |
| 1-20  | G                          |         |             |



# Property EPC - Add