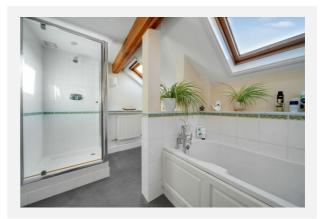

ea:      | 2,561 ft <sup>2</sup> / 238 m <sup>2</sup> |         |          |  |
| Plot Area:       | 0.16 acres                                 |         |          |  |
| Year Built :     | 1983-1990                                  |         |          |  |
| Council Tax :    | Band F                                     |         |          |  |
| Annual Estimate: | £3,261                                     |         |          |  |
| Title Number:    | NK119111                                   |         |          |  |

#### Local Area

| Norfolk  |  |
|----------|--|
| No       |  |
|          |  |
| No Risk  |  |
| Very Low |  |
|          |  |

#### **Estimated Broadband Speeds** (Standard - Superfast - Ultrafast)

mb/s













#### Satellite/Fibre TV Availability:







































































# Gallery Photos





















### MARKET LANE, BURSTON, DISS, IP22





# Property EPC - Certificate



|       | Market Lane, Burston, IP22 | Ene     | ergy rating |
|-------|----------------------------|---------|-------------|
|       | Valid until 31.03.2027     |         |             |
| Score | Energy rating              | Current | Potential   |
| 92+   | Α                          |         |             |
| 81-91 | B                          |         |             |
| 69-80 | С                          |         |             |
| 55-68 | D                          |         | 67   D      |
| 39-54 | E                          | 43   E  |             |
| 21-38 | F                          |         |