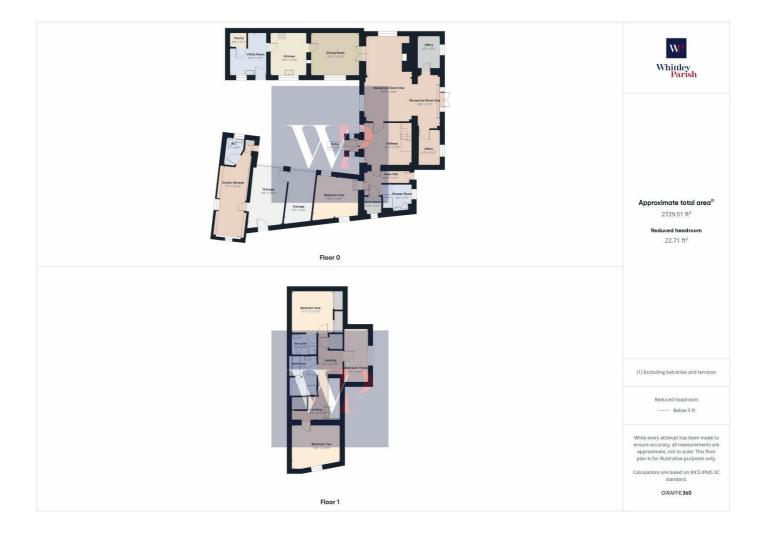

#### Property

| Туре:            | Detached                                   | Tenure: | Freehold |  |
|------------------|--------------------------------------------|---------|----------|--|
| Bedrooms:        | 4                                          |         |          |  |
| Floor Area:      | 2,561 ft <sup>2</sup> / 238 m <sup>2</sup> |         |          |  |
| Plot Area:       | 0.16 acres                                 |         |          |  |
| Year Built :     | 1983-1990                                  |         |          |  |
| Council Tax :    | Band F                                     |         |          |  |
| Annual Estimate: | £3,261                                     |         |          |  |
| Title Number:    | NK119111                                   |         |          |  |