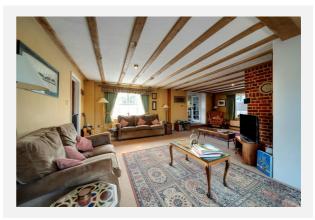

|          |  |
| Plot Area:       | 0.16 acres                                 |         |          |  |
| Year Built :     | 1983-1990                                  |         |          |  |
| Council Tax :    | Band F                                     |         |          |  |
| Annual Estimate: | £3,261                                     |         |          |  |
| Title Number:    | NK119111                                   |         |          |  |

#### Local Area

| Norfolk  |  |
|----------|--|
| No       |  |
|          |  |
| No Risk  |  |
| Very Low |  |
|          |  |

#### **Estimated Broadband Speeds** (Standard - Superfast - Ultrafast)

mb/s













#### Satellite/Fibre TV Availability:







































































# Gallery Photos





















### MARKET LANE, BURSTON, DISS, IP22





# Property EPC - Certificate



|       | Market Lane, Burston, IP22 | Ene     | ergy rating |
|-------|----------------------------|---------|-------------|
|       | Valid until 31.03.2027     |         |             |
| Score | Energy rating              | Current | Potential   |
| 92+   | Α                          |         |             |
| 81-91 | B                          |         |             |
| 69-80 | С                          |         |             |
| 55-68 | D                          |         | 67   D      |
| 39-54 | E                          | 43   E  |             |
| 21-38 | F                          |         |             |
| 1-20  | G                          |         |