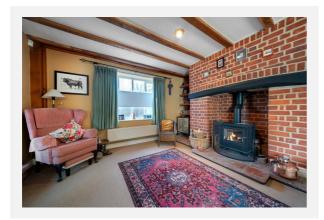

| Plot Area:       | 0.16 acres                                 |         |          |  |
| Year Built :     | 1983-1990                                  |         |          |  |
| Council Tax :    | Band F                                     |         |          |  |
| Annual Estimate: | £3,261                                     |         |          |  |
| Title Number:    | NK119111                                   |         |          |  |

#### Local Area

| Norfolk  |  |
|----------|--|
| No       |  |
|          |  |
| No Risk  |  |
| Very Low |  |
|          |  |

#### **Estimated Broadband Speeds** (Standard - Superfast - Ultrafast)

mb/s













#### Satellite/Fibre TV Availability:







































































# Gallery Photos





















### MARKET LANE, BURSTON, DISS, IP22





# Property EPC - Certificate



|       | Market Lane, Burston, IP22 | Ene     | ergy rating |
|-------|----------------------------|---------|-------------|
|       | Valid until 31.03.2027     |         |             |
| Score | Energy rating              | Current | Potential   |
| 92+   | Α                          |         |             |
| 81-91 | B                          |         |             |
| 69-80 | С                          |         |             |
| 55-68 | D                          |         | 67   D      |
| 39-54 | E                          | 43   E  |             |
| 21-38 | F                          |         |             |
| 1-20  | G                          |         |             |



# Property E