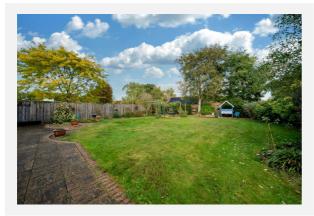

<sup>2</sup> / 238 m <sup>2</sup> |         |          |  |
| Plot Area:       | 0.16 acres                                 |         |          |  |
| Year Built :     | 1983-1990                                  |         |          |  |
| Council Tax :    | Band F                                     |         |          |  |
| Annual Estimate: | £3,261                                     |         |          |  |
| Title Number:    | NK119111                                   |         |          |  |

#### Local Area

| Norfolk  |  |
|----------|--|
| No       |  |
|          |  |
| No Risk  |  |
| Very Low |  |
|          |  |

#### **Estimated Broadband Speeds** (Standard - Superfast - Ultrafast)

mb/s













#### Satellite/Fibre TV Availability:







































































# Gallery Photos





















### MARKET LANE, BURSTON, DISS, IP22





# Property EPC - Certificate



|       | Market Lane, Burston, IP22 | Ene     | ergy rating |
|-------|----------------------------|---------|-------------|
|       | Valid until 31.03.2027     |         |             |
| Score | Energy rating              | Current | Potential   |
| 92+   | Α                          |         |             |
| 81-91 | B                          |         |             |
| 69-80 | С                          |         |             |
| 55-68 | D                          |         | 67   D      |
| 39-54 | E                          | 43   E  |             |
| 21-38 | F                          |         |             |
| 1-20  | G