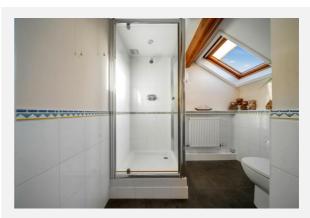

| 2,561 ft <sup>2</sup> / 238 m <sup>2</sup> |         |          |  |
| Plot Area:       | 0.16 acres                                 |         |          |  |
| Year Built :     | 1983-1990                                  |         |          |  |
| Council Tax :    | Band F                                     |         |          |  |
| Annual Estimate: | £3,261                                     |         |          |  |
| Title Number:    | NK119111                                   |         |          |  |

#### Local Area

| Norfolk  |  |
|----------|--|
| No       |  |
|          |  |
| No Risk  |  |
| Very Low |  |
|          |  |

#### **Estimated Broadband Speeds** (Standard - Superfast - Ultrafast)

mb/s













#### Satellite/Fibre TV Availability:







































































# Gallery Photos





















### MARKET LANE, BURSTON, DISS, IP22





# Property EPC - Certificate



|       | Market Lane, Burston, IP22 | Ene     | ergy rating |
|-------|----------------------------|---------|-------------|
|       | Valid until 31.03.2027     |         |             |
| Score | Energy rating              | Current | Potential   |
| 92+   | Α                          |         |             |
| 81-91 | B                          |         |             |
| 69-80 | С                          |         |             |
| 55-68 | D                          |         | 67   D      |
| 39-54 | E                          | 43   E  |             |
| 21-38 | F                          |         |             |
|