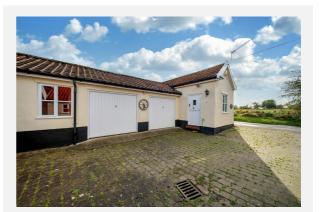

2,561 ft <sup>2</sup> / 238 m <sup>2</sup> |         |          |  |
| Plot Area:       | 0.16 acres                                 |         |          |  |
| Year Built :     | 1983-1990                                  |         |          |  |
| Council Tax :    | Band F                                     |         |          |  |
| Annual Estimate: | £3,261                                     |         |          |  |
| Title Number:    | NK119111                                   |         |          |  |

#### Local Area

| Norfolk  |  |
|----------|--|
| No       |  |
|          |  |
| No Risk  |  |
| Very Low |  |
|          |  |

#### **Estimated Broadband Speeds** (Standard - Superfast - Ultrafast)

mb/s













#### Satellite/Fibre TV Availability:







































































# Gallery Photos





















### MARKET LANE, BURSTON, DISS, IP22





# Property EPC - Certificate



|       | Market Lane, Burston, IP22 | Ene     | ergy rating |
|-------|----------------------------|---------|-------------|
|       | Valid until 31.03.2027     |         |             |
| Score | Energy rating              | Current | Potential   |
| 92+   | Α                          |         |             |
| 81-91 | B                          |         |             |
| 69-80 | С                          |         |             |
| 55-68 | D                          |         | 67   D      |
| 39-54 | E                          | 43   E  |             |
| 21-38 | F                          |         |             |
| 1-20