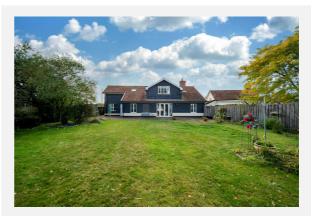

238 m <sup>2</sup> |         |          |  |
| Plot Area:       | 0.16 acres                                 |         |          |  |
| Year Built :     | 1983-1990                                  |         |          |  |
| Council Tax :    | Band F                                     |         |          |  |
| Annual Estimate: | £3,261                                     |         |          |  |
| Title Number:    | NK119111                                   |         |          |  |

#### Local Area

| Norfolk  |  |
|----------|--|
| No       |  |
|          |  |
| No Risk  |  |
| Very Low |  |
|          |  |

#### **Estimated Broadband Speeds** (Standard - Superfast - Ultrafast)

mb/s













#### Satellite/Fibre TV Availability:







































































# Gallery Photos





















### MARKET LANE, BURSTON, DISS, IP22





# Property EPC - Certificate



|       | Market Lane, Burston, IP22 | Ene     | ergy rating |
|-------|----------------------------|---------|-------------|
|       | Valid until 31.03.2027     |         |             |
| Score | Energy rating              | Current | Potential   |
| 92+   | Α                          |         |             |
| 81-91 | B                          |         |             |
| 69-80 | С                          |         |             |
| 55-68 | D                          |         | 67   D      |
| 39-54 | E                          | 43   E  |             |
| 21-38 | F                          |         |             |
| 1-20  | G