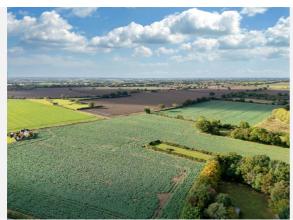

up>2</sup> / 238 m <sup>2</sup> |         |          |  |
| Plot Area:       | 0.16 acres                                 |         |          |  |
| Year Built :     | 1983-1990                                  |         |          |  |
| Council Tax :    | Band F                                     |         |          |  |
| Annual Estimate: | £3,261                                     |         |          |  |
| Title Number:    | NK119111                                   |         |          |  |

#### Local Area

| Norfolk  |  |
|----------|--|
| No       |  |
|          |  |
| No Risk  |  |
| Very Low |  |
|          |  |

#### **Estimated Broadband Speeds** (Standard - Superfast - Ultrafast)

mb/s













#### Satellite/Fibre TV Availability:







































































# Gallery Photos





















### MARKET LANE, BURSTON, DISS, IP22





# Property EPC - Certificate



|       | Market Lane, Burston, IP22 | Ene     | ergy rating |
|-------|----------------------------|---------|-------------|
|       | Valid until 31.03.2027     |         |             |
| Score | Energy rating              | Current | Potential   |
| 92+   | Α                          |         |             |
| 81-91 | B                          |         |             |
| 69-80 | С                          |         |             |
| 55-68 | D                          |         | 67   D      |
| 39-54 | E                          | 43   E  |             |
| 21-38 | F                          |         |             |
| 1-20  | G