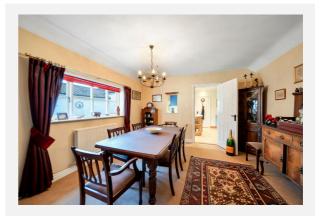

|         |          |  |
| Plot Area:       | 0.16 acres                                 |         |          |  |
| Year Built :     | 1983-1990                                  |         |          |  |
| Council Tax :    | Band F                                     |         |          |  |
| Annual Estimate: | £3,261                                     |         |          |  |
| Title Number:    | NK119111                                   |         |          |  |

#### Local Area

| Norfolk  |  |
|----------|--|
| No       |  |
|          |  |
| No Risk  |  |
| Very Low |  |
|          |  |

#### **Estimated Broadband Speeds** (Standard - Superfast - Ultrafast)

mb/s













#### Satellite/Fibre TV Availability:







































































# Gallery Photos





















### MARKET LANE, BURSTON, DISS, IP22





# Property EPC - Certificate



|       | Market Lane, Burston, IP22 | Ene     | ergy rating |
|-------|----------------------------|---------|-------------|
|       | Valid until 31.03.2027     |         |             |
| Score | Energy rating              | Current | Potential   |
| 92+   | Α                          |         |             |
| 81-91 | B                          |         |             |
| 69-80 | С                          |         |             |
| 55-68 | D                          |         | 67   D      |
| 39-54 | E                          | 43   E  |             |
| 21-38 | F                          |         |             |
| 1-20  | G                          |         |