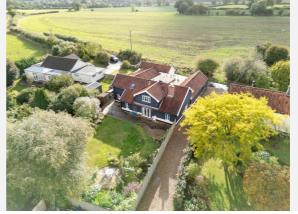

a:       | 0.16 acres                                 |         |          |  |
| Year Built :     | 1983-1990                                  |         |          |  |
| Council Tax :    | Band F                                     |         |          |  |
| Annual Estimate: | £3,261                                     |         |          |  |
| Title Number:    | NK119111                                   |         |          |  |

#### Local Area

| Norfolk  |  |
|----------|--|
| No       |  |
|          |  |
| No Risk  |  |
| Very Low |  |
|          |  |

#### **Estimated Broadband Speeds** (Standard - Superfast - Ultrafast)

mb/s













#### Satellite/Fibre TV Availability:







































































# Gallery Photos





















### MARKET LANE, BURSTON, DISS, IP22





# Property EPC - Certificate



|       | Market Lane, Burston, IP22 | Ene     | ergy rating |
|-------|----------------------------|---------|-------------|
|       | Valid until 31.03.2027     |         |             |
| Score | Energy rating              | Current | Potential   |
| 92+   | Α                          |         |             |
| 81-91 | B                          |         |             |
| 69-80 | С                          |         |             |
| 55-68 | D                          |         | 67   D      |
| 39-54 | E                          | 43   E  |             |
| 21-38 | F                          |         |             |
| 1-20  | G                          |         |             |



# Property EPC - Addit