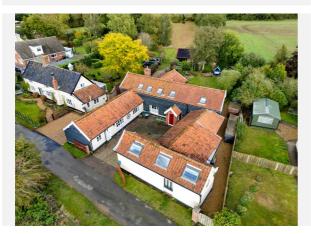

Area:       | 0.16 acres                                 |         |          |  |
| Year Built :     | 1983-1990                                  |         |          |  |
| Council Tax :    | Band F                                     |         |          |  |
| Annual Estimate: | £3,261                                     |         |          |  |
| Title Number:    | NK119111                                   |         |          |  |

#### Local Area

| Norfolk  |  |
|----------|--|
| No       |  |
|          |  |
| No Risk  |  |
| Very Low |  |
|          |  |

#### **Estimated Broadband Speeds** (Standard - Superfast - Ultrafast)

mb/s













#### Satellite/Fibre TV Availability:







































































# Gallery Photos





















### MARKET LANE, BURSTON, DISS, IP22





# Property EPC - Certificate



|       | Market Lane, Burston, IP22 | Ene     | ergy rating |
|-------|----------------------------|---------|-------------|
|       | Valid until 31.03.2027     |         |             |
| Score | Energy rating              | Current | Potential   |
| 92+   | Α                          |         |             |
| 81-91 | B                          |         |             |
| 69-80 | С                          |         |             |
| 55-68 | D                          |         | 67   D      |
| 39-54 | E                          | 43   E  |             |
| 21-38 | F                          |         |             |
| 1-20  | G                          |         |             |



# Property EPC - A