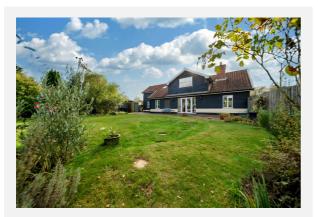

| 2,561 ft <sup>2</sup> / 238 m <sup>2</sup> |         |          |  |
| Plot Area:       | 0.16 acres                                 |         |          |  |
| Year Built :     | 1983-1990                                  |         |          |  |
| Council Tax :    | Band F                                     |         |          |  |
| Annual Estimate: | £3,261                                     |         |          |  |
| Title Number:    | NK119111                                   |         |          |  |

#### Local Area

| Norfolk  |  |
|----------|--|
| No       |  |
|          |  |
| No Risk  |  |
| Very Low |  |
|          |  |

#### **Estimated Broadband Speeds** (Standard - Superfast - Ultrafast)

mb/s













#### Satellite/Fibre TV Availability:







































































# Gallery Photos





















### MARKET LANE, BURSTON, DISS, IP22





# Property EPC - Certificate



|       | Market Lane, Burston, IP22 | Ene     | ergy rating |
|-------|----------------------------|---------|-------------|
|       | Valid until 31.03.2027     |         |             |
| Score | Energy rating              | Current | Potential   |
| 92+   | Α                          |         |             |
| 81-91 | B                          |         |             |
| 69-80 | С                          |         |             |
| 55-68 | D                          |         | 67   D      |
| 39-54 | E                          | 43   E  |             |
| 21-38 | F                          |         |             |
| 1-20