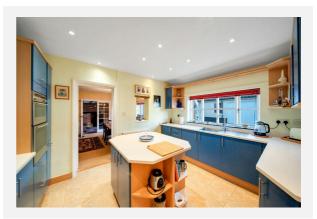

/sup> |         |          |  |
| Plot Area:       | 0.16 acres                                 |         |          |  |
| Year Built :     | 1983-1990                                  |         |          |  |
| Council Tax :    | Band F                                     |         |          |  |
| Annual Estimate: | £3,261                                     |         |          |  |
| Title Number:    | NK119111                                   |         |          |  |

#### Local Area

| Norfolk  |  |
|----------|--|
| No       |  |
|          |  |
| No Risk  |  |
| Very Low |  |
|          |  |

#### **Estimated Broadband Speeds** (Standard - Superfast - Ultrafast)

mb/s













#### Satellite/Fibre TV Availability:







































































# Gallery Photos





















### MARKET LANE, BURSTON, DISS, IP22





# Property EPC - Certificate



|       | Market Lane, Burston, IP22 | Ene     | ergy rating |
|-------|----------------------------|---------|-------------|
|       | Valid until 31.03.2027     |         |             |
| Score | Energy rating              | Current | Potential   |
| 92+   | Α                          |         |             |
| 81-91 | B                          |         |             |
| 69-80 | С                          |         |             |
| 55-68 | D                          |         | 67   D      |
| 39-54 | E                          | 43   E  |             |
| 21-38 | F                          |         |             |
| 1-20  | G                          |