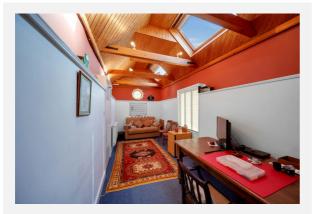

| 2,561 ft <sup>2</sup> / 238 m <sup>2</sup> |         |          |  |
| Plot Area:       | 0.16 acres                                 |         |          |  |
| Year Built :     | 1983-1990                                  |         |          |  |
| Council Tax :    | Band F                                     |         |          |  |
| Annual Estimate: | £3,261                                     |         |          |  |
| Title Number:    | NK119111                                   |         |          |  |

#### Local Area

| Norfolk  |  |
|----------|--|
| No       |  |
|          |  |
| No Risk  |  |
| Very Low |  |
|          |  |

#### **Estimated Broadband Speeds** (Standard - Superfast - Ultrafast)

mb/s













#### Satellite/Fibre TV Availability:







































































# Gallery Photos





















### MARKET LANE, BURSTON, DISS, IP22





# Property EPC - Certificate



|       | Market Lane, Burston, IP22 | Ene     | ergy rating |
|-------|----------------------------|---------|-------------|
|       | Valid until 31.03.2027     |         |             |
| Score | Energy rating              | Current | Potential   |
| 92+   | Α                          |         |             |
| 81-91 | B                          |         |             |
| 69-80 | С                          |         |             |
| 55-68 | D                          |         | 67   D      |
| 39-54 | E                          | 43   E  |             |
| 21-38 | F                          |         |             |
| 1-