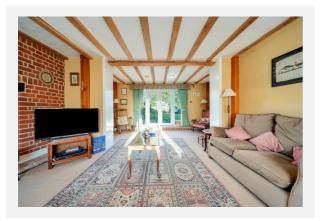

> |         |          |  |
| Plot Area:       | 0.16 acres                                 |         |          |  |
| Year Built :     | 1983-1990                                  |         |          |  |
| Council Tax :    | Band F                                     |         |          |  |
| Annual Estimate: | £3,261                                     |         |          |  |
| Title Number:    | NK119111                                   |         |          |  |

#### Local Area

| Norfolk  |  |
|----------|--|
| No       |  |
|          |  |
| No Risk  |  |
| Very Low |  |
|          |  |

#### **Estimated Broadband Speeds** (Standard - Superfast - Ultrafast)

mb/s













#### Satellite/Fibre TV Availability:







































































# Gallery Photos





















### MARKET LANE, BURSTON, DISS, IP22





# Property EPC - Certificate



|       | Market Lane, Burston, IP22 | Ene     | ergy rating |
|-------|----------------------------|---------|-------------|
|       | Valid until 31.03.2027     |         |             |
| Score | Energy rating              | Current | Potential   |
| 92+   | Α                          |         |             |
| 81-91 | B                          |         |             |
| 69-80 | С                          |         |             |
| 55-68 | D                          |         | 67   D      |
| 39-54 | E                          | 43   E  |             |
| 21-38 | F                          |         |             |
| 1-20  | G                          |         |