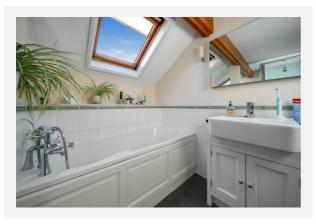

:      | 2,561 ft <sup>2</sup> / 238 m <sup>2</sup> |         |          |  |
| Plot Area:       | 0.16 acres                                 |         |          |  |
| Year Built :     | 1983-1990                                  |         |          |  |
| Council Tax :    | Band F                                     |         |          |  |
| Annual Estimate: | £3,261                                     |         |          |  |
| Title Number:    | NK119111                                   |         |          |  |

#### Local Area

| Norfolk  |  |
|----------|--|
| No       |  |
|          |  |
| No Risk  |  |
| Very Low |  |
|          |  |

#### **Estimated Broadband Speeds** (Standard - Superfast - Ultrafast)

mb/s













#### Satellite/Fibre TV Availability:







































































# Gallery Photos





















### MARKET LANE, BURSTON, DISS, IP22





# Property EPC - Certificate



|       | Market Lane, Burston, IP22 | Ene     | ergy rating |
|-------|----------------------------|---------|-------------|
|       | Valid until 31.03.2027     |         |             |
| Score | Energy rating              | Current | Potential   |
| 92+   | Α                          |         |             |
| 81-91 | B                          |         |             |
| 69-80 | С                          |         |             |
| 55-68 | D                          |         | 67   D      |
| 39-54 | E                          | 43   E  |             |
| 21-38 | F                          |         |             |