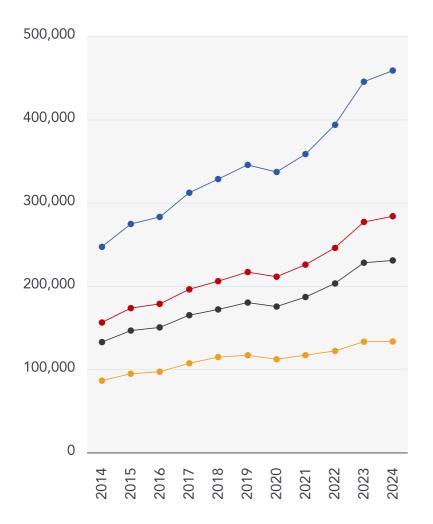

# Market House Price Statistics

### 10 Year History of Average House Prices by Property Type in IP22

Detached

+85.73%

Semi-Detached

+81.75%

Terraced

+74.03%

Flat

+54.55%