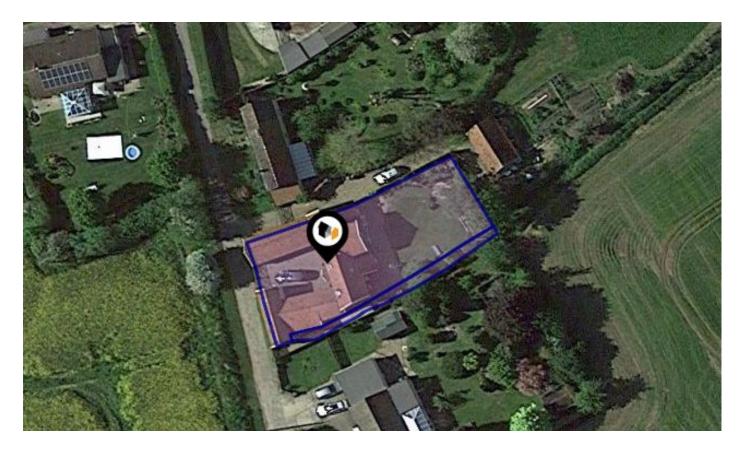

### MARKET LANE, BURSTON, DISS, IP22

#### Property

| Туре:            | Detached                                   | Tenure: | Freehold |  |
|------------------|--------------------------------------------|---------|----------|--|
| Bedrooms:        | 4                                          |         |          |  |
| Floor Area:      | 2,561 ft <sup>2</sup> / 238 m <sup>2</sup> |         |          |  |
| Plot Area:       | 0.16 acres                                 |         |          |  |
| Year Built :     | 1983-1990                                  |         |          |  |
| Council Tax :    | Band F                                     |         |          |  |
| Annual Estimate: | £3,261                                     |         |          |  |
| Title Number:    | NK119111                                   |         |          |  |