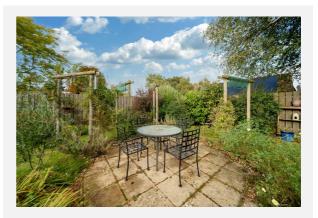

,561 ft <sup>2</sup> / 238 m <sup>2</sup> |         |          |  |
| Plot Area:       | 0.16 acres                                 |         |          |  |
| Year Built :     | 1983-1990                                  |         |          |  |
| Council Tax :    | Band F                                     |         |          |  |
| Annual Estimate: | £3,261                                     |         |          |  |
| Title Number:    | NK119111                                   |         |          |  |

#### Local Area

| Norfolk  |  |
|----------|--|
| No       |  |
|          |  |
| No Risk  |  |
| Very Low |  |
|          |  |

#### **Estimated Broadband Speeds** (Standard - Superfast - Ultrafast)

mb/s













#### Satellite/Fibre TV Availability:







































































# Gallery Photos





















### MARKET LANE, BURSTON, DISS, IP22





# Property EPC - Certificate



|       | Market Lane, Burston, IP22 | Ene     | ergy rating |
|-------|----------------------------|---------|-------------|
|       | Valid until 31.03.2027     |         |             |
| Score | Energy rating              | Current | Potential   |
| 92+   | Α                          |         |             |
| 81-91 | B                          |         |             |
| 69-80 | С                          |         |             |
| 55-68 | D                          |         | 67   D      |
| 39-54 | E                          | 43   E  |             |
| 21-38 | F                          |         |             |
| 1-20  |