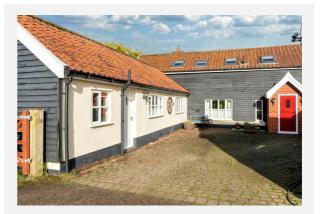

sup> / 238 m <sup>2</sup> |         |          |  |
| Plot Area:       | 0.16 acres                                 |         |          |  |
| Year Built :     | 1983-1990                                  |         |          |  |
| Council Tax :    | Band F                                     |         |          |  |
| Annual Estimate: | £3,261                                     |         |          |  |
| Title Number:    | NK119111                                   |         |          |  |

#### Local Area

| Norfolk  |  |
|----------|--|
| No       |  |
|          |  |
| No Risk  |  |
| Very Low |  |
|          |  |

#### **Estimated Broadband Speeds** (Standard - Superfast - Ultrafast)

mb/s













#### Satellite/Fibre TV Availability:







































































# Gallery Photos





















### MARKET LANE, BURSTON, DISS, IP22





# Property EPC - Certificate



|       | Market Lane, Burston, IP22 | Ene     | ergy rating |
|-------|----------------------------|---------|-------------|
|       | Valid until 31.03.2027     |         |             |
| Score | Energy rating              | Current | Potential   |
| 92+   | Α                          |         |             |
| 81-91 | B                          |         |             |
| 69-80 | С                          |         |             |
| 55-68 | D                          |         | 67   D      |
| 39-54 | E                          | 43   E  |             |
| 21-38 | F                          |         |             |
| 1-20  | G