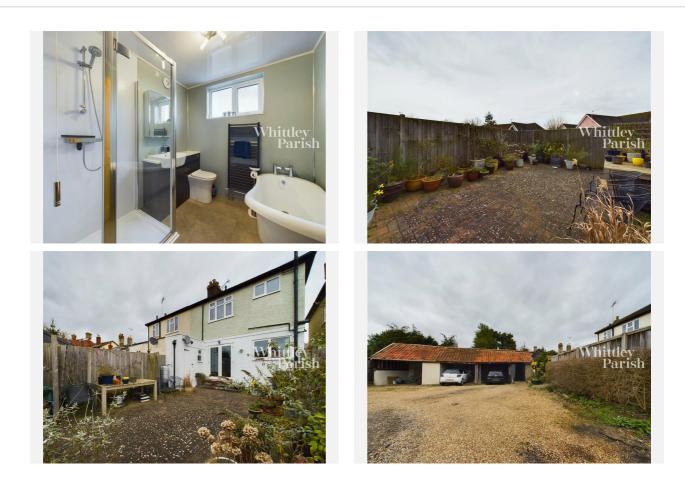

| 0.02 acres                              |         |          |  |
| Council Tax :    | Band B                                  |         |          |  |
| Annual Estimate: | £1,642                                  |         |          |  |
| Title Number:    | SK81201                                 |         |          |  |

#### Local Area

| Local Authority:          | Suffolk |
|---------------------------|---------|
| <b>Conservation Area:</b> | No      |
| Flood Risk:               |         |
| Rivers & Seas             | No Risk |
| Surface Water             | Low     |

**Estimated Broadband Speeds** (Standard - Superfast - Ultrafast)









mb/s

Mobile Coverage: (based on calls indoors)



Satellite/Fibre TV Availability:





# Gallery **Photos**





























# Gallery **Floorplan**



### LOWGATE STREET, EYE, IP23





# Property EPC - Certificate



|       | IP23                   | Ene     | ergy rating |
|-------|------------------------|---------|-------------|
|       | Valid until 15.05.2033 |         |             |
| Score | Energy rating          | Current | Potential   |
| 92+   | Α                      |         |             |
| 81-91 | B                      |         | 85   B      |
| 69-80 | С                      |         |             |
| 55-68 | D                      | 57   D  |             |
| 39-54 | E                      |         |             |
| 21-38 | F                      |         |             |
| 1-20  | G                      |         |             |



# Property EPC - Additional Data



#### Additiona