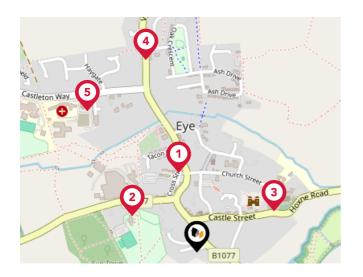

## Area **Schools**

|   |                                                                                                                        | Nursery | Primary | Secondary | College | Private |
|---|------------------------------------------------------------------------------------------------------------------------|---------|---------|-----------|---------|---------|
| • | <b>St Peter and St Paul Church of England Primary School, Eye</b><br>Ofsted Rating: Good   Pupils: 186   Distance:0.16 |         |         |           |         |         |
| 2 | Hartismere School<br>Ofsted Rating: Outstanding   Pupils: 991   Distance:0.45                                          |         |         |           |         |         |
| 3 | Occold Primary School<br>Ofsted Rating: Good   Pupils: 67   Distance:1.98                                              |         |         |           |         |         |
| 4 | Mellis Church of England Primary School<br>Ofsted Rating: Good   Pupils: 171   Distance:2.58                           |         |         |           |         |         |
| 5 | St Edmund's Primary School<br>Ofsted Rating: Good   Pupils: 84   Distance:2.96                                         |         |         |           |         |         |
| 6 | Palgrave Church of England Primary School<br>Ofsted Rating: Good   Pupils: 80   Distance:3.6                           |         |         |           |         |         |
| Ø | <b>Diss Infant Academy and Nursery</b><br>Ofsted Rating: Requires improvement   Pupils: 164   Distance:4.2             |         |         |           |         |         |
| 8 | Diss Church of England Junior Academy<br>Ofsted Rating: Good   Pupils: 209   Distance:4.24                             |         |         |           |         |         |