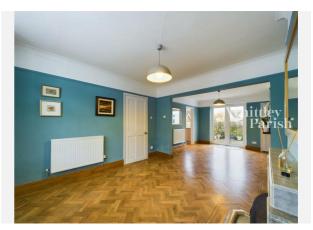

lot Area:       | 0.02 acres                              |         |          |  |
| Council Tax :    | Band B                                  |         |          |  |
| Annual Estimate: | £1,642                                  |         |          |  |
| Title Number:    | SK81201                                 |         |          |  |

#### Local Area

| Local Authority:          | Suffolk |
|---------------------------|---------|
| <b>Conservation Area:</b> | No      |
| Flood Risk:               |         |
| Rivers & Seas             | No Risk |
| Surface Water             | Low     |

**Estimated Broadband Speeds** (Standard - Superfast - Ultrafast)









mb/s

Mobile Coverage: (based on calls indoors)



Satellite/Fibre TV Availability:





# Gallery **Photos**





























# Gallery **Floorplan**



### LOWGATE STREET, EYE, IP23





# Property EPC - Certificate



|       | IP23                   | Ene     | ergy rating |
|-------|------------------------|---------|-------------|
|       | Valid until 15.05.2033 |         |             |
| Score | Energy rating          | Current | Potential   |
| 92+   | Α                      |         |             |
| 81-91 | B                      |         | 85   B      |
| 69-80 | С                      |         |             |
| 55-68 | D                      | 57   D  |             |
| 39-54 | E                      |         |             |
| 21-38 | F                      |         |             |
| 1-20  | G                      |         |             |



# Property EPC - Additional Data