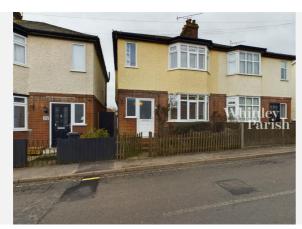

|  |
| Plot Area:       | 0.02 acres                              |         |          |  |
| Council Tax :    | Band B                                  |         |          |  |
| Annual Estimate: | £1,642                                  |         |          |  |
| Title Number:    | SK81201                                 |         |          |  |

#### Local Area

| Local Authority:          | Suffolk |
|---------------------------|---------|
| <b>Conservation Area:</b> | No      |
| Flood Risk:               |         |
| Rivers & Seas             | No Risk |
| Surface Water             | Low     |

**Estimated Broadband Speeds** (Standard - Superfast - Ultrafast)









mb/s

Mobile Coverage: (based on calls indoors)



Satellite/Fibre TV Availability:





# Gallery **Photos**





























# Gallery **Floorplan**



### LOWGATE STREET, EYE, IP23





# Property EPC - Certificate



|       | IP23                   | Ene     | ergy rating |
|-------|------------------------|---------|-------------|
|       | Valid until 15.05.2033 |         |             |
| Score | Energy rating          | Current | Potential   |
| 92+   | Α                      |         |             |
| 81-91 | B                      |         | 85   B      |
| 69-80 | С                      |         |             |
| 55-68 | D                      | 57   D  |             |
| 39-54 | E                      |         |             |
| 21-38 | F                      |         |             |
| 1-20  | G                      |         |             |



# Property EPC - Additional