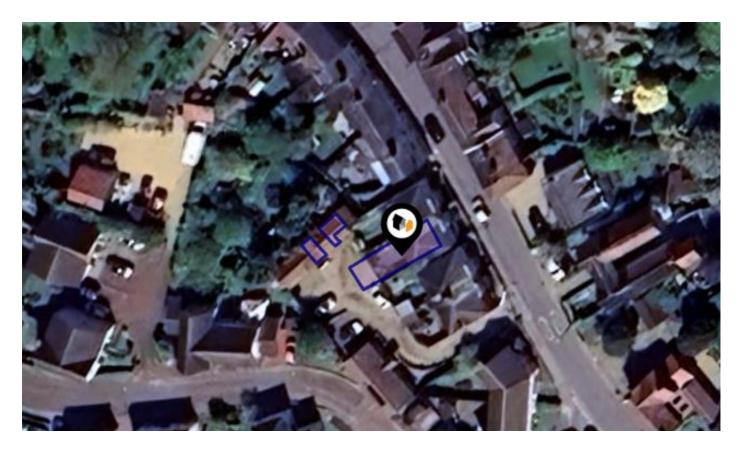

### LOWGATE STREET, EYE, IP23

#### Local Area

| Local Authority:          | Suffolk |
|---------------------------|---------|
| <b>Conservation Area:</b> | No      |
| Flood Risk:               |         |
| Rivers & Seas             | No Risk |
| Surface Water             | Low     |