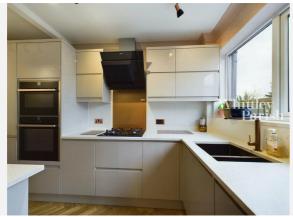

|
| Plot Area:       | 0.02 acres                              |         |          |  |
| Council Tax :    | Band B                                  |         |          |  |
| Annual Estimate: | £1,642                                  |         |          |  |
| Title Number:    | SK81201                                 |         |          |  |

#### Local Area

| Local Authority:          | Suffolk |
|---------------------------|---------|
| <b>Conservation Area:</b> | No      |
| Flood Risk:               |         |
| Rivers & Seas             | No Risk |
| Surface Water             | Low     |

**Estimated Broadband Speeds** (Standard - Superfast - Ultrafast)









mb/s

Mobile Coverage: (based on calls indoors)



Satellite/Fibre TV Availability:





# Gallery **Photos**





























# Gallery **Floorplan**



### LOWGATE STREET, EYE, IP23





# Property EPC - Certificate



|       | IP23                   | Ene     | ergy rating |
|-------|------------------------|---------|-------------|
|       | Valid until 15.05.2033 |         |             |
| Score | Energy rating          | Current | Potential   |
| 92+   | Α                      |         |             |
| 81-91 | B                      |         | 85   B      |
| 69-80 | С                      |         |             |
| 55-68 | D                      | 57   D  |             |
| 39-54 | E                      |         |             |
| 21-38 | F                      |         |             |
| 1-20  | G                      |         |             |



# Property EPC - Additional Da