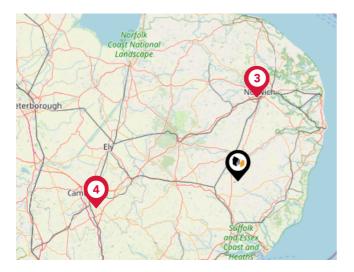

#### Airports/Helipads

| Pin | Name                             | Distance    |
|-----|----------------------------------|-------------|
|     | Norwich International<br>Airport | 24.85 miles |
| 2   | International Airport            | 24.85 miles |
| 3   | Airport Passenger<br>Terminal    | 24.89 miles |
| 4   | Cambridge Airport                | 41.89 miles |
| 5   | Cambridge Airport                | 41.89 miles |