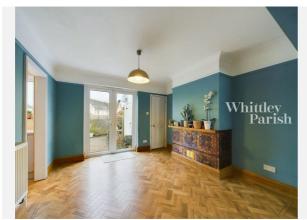

| Plot Area:       | 0.02 acres                              |         |          |  |
| Council Tax :    | Band B                                  |         |          |  |
| Annual Estimate: | £1,642                                  |         |          |  |
| Title Number:    | SK81201                                 |         |          |  |

#### Local Area

| Local Authority:          | Suffolk |
|---------------------------|---------|
| <b>Conservation Area:</b> | No      |
| Flood Risk:               |         |
| Rivers & Seas             | No Risk |
| Surface Water             | Low     |

**Estimated Broadband Speeds** (Standard - Superfast - Ultrafast)









mb/s

Mobile Coverage: (based on calls indoors)



Satellite/Fibre TV Availability:





# Gallery **Photos**





























# Gallery **Floorplan**



### LOWGATE STREET, EYE, IP23





# Property EPC - Certificate



|       | IP23                   | Ene     | ergy rating |
|-------|------------------------|---------|-------------|
|       | Valid until 15.05.2033 |         |             |
| Score | Energy rating          | Current | Potential   |
| 92+   | Α                      |         |             |
| 81-91 | B                      |         | 85   B      |
| 69-80 | С                      |         |             |
| 55-68 | D                      | 57   D  |             |
| 39-54 | E                      |         |             |
| 21-38 | F                      |         |             |
| 1-20  | G                      |         |             |



# Property EPC - Additional Data