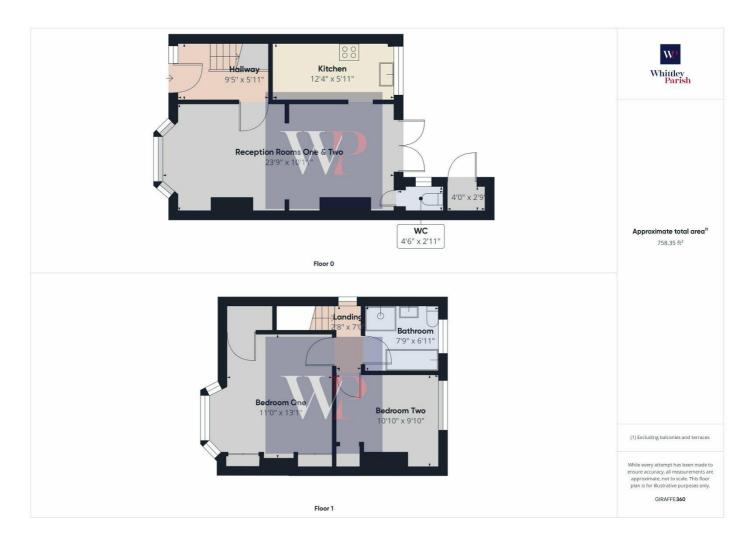

|  |
| Council Tax :    | Band B                                  |         |          |  |
| Annual Estimate: | £1,642                                  |         |          |  |
| Title Number:    | SK81201                                 |         |          |  |

#### Local Area

| Local Authority:          | Suffolk |
|---------------------------|---------|
| <b>Conservation Area:</b> | No      |
| Flood Risk:               |         |
| Rivers & Seas             | No Risk |
| Surface Water             | Low     |

**Estimated Broadband Speeds** (Standard - Superfast - Ultrafast)









mb/s

Mobile Coverage: (based on calls indoors)



Satellite/Fibre TV Availability:





# Gallery **Photos**





























# Gallery **Floorplan**



### LOWGATE STREET, EYE, IP23





# Property EPC - Certificate



|       | IP23                   | Ene     | ergy rating |
|-------|------------------------|---------|-------------|
|       | Valid until 15.05.2033 |         |             |
| Score | Energy rating          | Current | Potential   |
| 92+   | Α                      |         |             |
| 81-91 | B                      |         | 85   B      |
| 69-80 | С                      |         |             |
| 55-68 | D                      | 57   D  |             |
| 39-54 | E                      |         |             |
| 21-38 | F                      |         |             |
| 1-20  | G                      |         |             |



# Property EPC - Additional Data



#### Additional EPC Data

| Property Type: