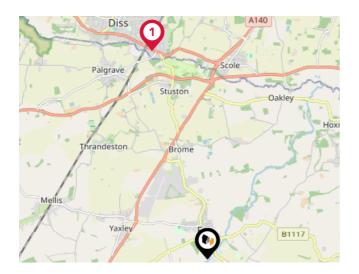

#### National Rail Stations

| Pin | Name              | Distance    |
|-----|-------------------|-------------|
| 1   | Diss Rail Station | 3.9 miles   |
| 2   | Entrance2         | 10.87 miles |
| 3   | Entrance1         | 10.89 miles |

#### Bus Stops/Stations

| Pin | Name                | Distance   |
|-----|---------------------|------------|
| 1   | Town Hall           | 0.18 miles |
| 2   | Vion Food           | 0.17 miles |
| 3   | Primary School      | 0.2 miles  |
| 4   | Bellands Way        | 0.45 miles |
| 5   | Hartismere Hospital | 0.41 miles |