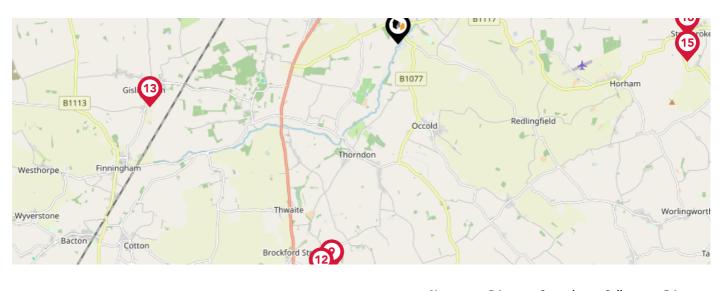

## Area **Schools**

|                                                                                                    | Nursery                                                                                                                                                                                                                                                                                                                                                                                                                                                                                                                                                                  | Primary                                                                                                                                                                                                                                                                                                                                                                                                                                                                                                                                                                                                                                             | Secondary                                                                                                                                                                                                                                                                                                                                                                                                                                                                                                                                                                                             | College                                                                                                                                                                                                                                                                                                                                                                                                                                                                                                                                                                                                                                                                                      | Private                                                                                                                                                                                                                                                                                                                                                                                                                                                                                                                                                                                                                                                                                                  |
|----------------------------------------------------------------------------------------------------|--------------------------------------------------------------------------------------------------------------------------------------------------------------------------------------------------------------------------------------------------------------------------------------------------------------------------------------------------------------------------------------------------------------------------------------------------------------------------------------------------------------------------------------------------------------------------|-----------------------------------------------------------------------------------------------------------------------------------------------------------------------------------------------------------------------------------------------------------------------------------------------------------------------------------------------------------------------------------------------------------------------------------------------------------------------------------------------------------------------------------------------------------------------------------------------------------------------------------------------------|-------------------------------------------------------------------------------------------------------------------------------------------------------------------------------------------------------------------------------------------------------------------------------------------------------------------------------------------------------------------------------------------------------------------------------------------------------------------------------------------------------------------------------------------------------------------------------------------------------|----------------------------------------------------------------------------------------------------------------------------------------------------------------------------------------------------------------------------------------------------------------------------------------------------------------------------------------------------------------------------------------------------------------------------------------------------------------------------------------------------------------------------------------------------------------------------------------------------------------------------------------------------------------------------------------------|----------------------------------------------------------------------------------------------------------------------------------------------------------------------------------------------------------------------------------------------------------------------------------------------------------------------------------------------------------------------------------------------------------------------------------------------------------------------------------------------------------------------------------------------------------------------------------------------------------------------------------------------------------------------------------------------------------|
| Wetheringsett Manor School<br>Ofsted Rating: Good   Pupils:0   Distance:4.28                       |                                                                                                                                                                                                                                                                                                                                                                                                                                                                                                                                                                          |                                                                                                                                                                                                                                                                                                                                                                                                                                                                                                                                                                                                                                                     |                                                                                                                                                                                                                                                                                                                                                                                                                                                                                                                                                                                                       |                                                                                                                                                                                                                                                                                                                                                                                                                                                                                                                                                                                                                                                                                              |                                                                                                                                                                                                                                                                                                                                                                                                                                                                                                                                                                                                                                                                                                          |
| Diss High School<br>Ofsted Rating: Good   Pupils: 931   Distance:4.43                              |                                                                                                                                                                                                                                                                                                                                                                                                                                                                                                                                                                          |                                                                                                                                                                                                                                                                                                                                                                                                                                                                                                                                                                                                                                                     |                                                                                                                                                                                                                                                                                                                                                                                                                                                                                                                                                                                                       |                                                                                                                                                                                                                                                                                                                                                                                                                                                                                                                                                                                                                                                                                              |                                                                                                                                                                                                                                                                                                                                                                                                                                                                                                                                                                                                                                                                                                          |
| Wortham Primary School<br>Ofsted Rating: Outstanding   Pupils: 101   Distance:4.47                 |                                                                                                                                                                                                                                                                                                                                                                                                                                                                                                                                                                          |                                                                                                                                                                                                                                                                                                                                                                                                                                                                                                                                                                                                                                                     |                                                                                                                                                                                                                                                                                                                                                                                                                                                                                                                                                                                                       |                                                                                                                                                                                                                                                                                                                                                                                                                                                                                                                                                                                                                                                                                              |                                                                                                                                                                                                                                                                                                                                                                                                                                                                                                                                                                                                                                                                                                          |
| Wetheringsett Church of England Primary School<br>Ofsted Rating: Good   Pupils: 28   Distance:4.48 |                                                                                                                                                                                                                                                                                                                                                                                                                                                                                                                                                                          |                                                                                                                                                                                                                                                                                                                                                                                                                                                                                                                                                                                                                                                     |                                                                                                                                                                                                                                                                                                                                                                                                                                                                                                                                                                                                       |                                                                                                                                                                                                                                                                                                                                                                                                                                                                                                                                                                                                                                                                                              |                                                                                                                                                                                                                                                                                                                                                                                                                                                                                                                                                                                                                                                                                                          |
| Gislingham Church of England Primary School<br>Ofsted Rating: Good   Pupils: 132   Distance:4.64   |                                                                                                                                                                                                                                                                                                                                                                                                                                                                                                                                                                          |                                                                                                                                                                                                                                                                                                                                                                                                                                                                                                                                                                                                                                                     |                                                                                                                                                                                                                                                                                                                                                                                                                                                                                                                                                                                                       |                                                                                                                                                                                                                                                                                                                                                                                                                                                                                                                                                                                                                                                                                              |                                                                                                                                                                                                                                                                                                                                                                                                                                                                                                                                                                                                                                                                                                          |
| <b>Roydon Primary School</b><br>Ofsted Rating: Good   Pupils: 265   Distance:4.89                  |                                                                                                                                                                                                                                                                                                                                                                                                                                                                                                                                                                          |                                                                                                                                                                                                                                                                                                                                                                                                                                                                                                                                                                                                                                                     |                                                                                                                                                                                                                                                                                                                                                                                                                                                                                                                                                                                                       |                                                                                                                                                                                                                                                                                                                                                                                                                                                                                                                                                                                                                                                                                              |                                                                                                                                                                                                                                                                                                                                                                                                                                                                                                                                                                                                                                                                                                          |
| <b>Stradbroke High School</b><br>Ofsted Rating: Good   Pupils: 319   Distance:5.25                 |                                                                                                                                                                                                                                                                                                                                                                                                                                                                                                                                                                          |                                                                                                                                                                                                                                                                                                                                                                                                                                                                                                                                                                                                                                                     |                                                                                                                                                                                                                                                                                                                                                                                                                                                                                                                                                                                                       |                                                                                                                                                                                                                                                                                                                                                                                                                                                                                                                                                                                                                                                                                              |                                                                                                                                                                                                                                                                                                                                                                                                                                                                                                                                                                                                                                                                                                          |
| Stradbroke Church of England Primary School<br>Ofsted Rating: Good   Pupils: 101   Distance:5.25   |                                                                                                                                                                                                                                                                                                                                                                                                                                                                                                                                                                          |                                                                                                                                                                                                                                                                                                                                                                                                                                                                                                                                                                                                                                                     |                                                                                                                                                                                                                                                                                                                                                                                                                                                                                                                                                                                                       |                                                                                                                                                                                                                                                                                                                                                                                                                                                                                                                                                                                                                                                                                              |                                                                                                                                                                                                                                                                                                                                                                                                                                                                                                                                                                                                                                                                                                          |
|                                                                                                    | Ofsted Rating: Good   Pupils:0   Distance:4.28   Diss High School   Ofsted Rating: Good   Pupils: 931   Distance:4.43   Wortham Primary School   Ofsted Rating: Outstanding   Pupils: 101   Distance:4.47   Wetheringsett Church of England Primary School   Ofsted Rating: Good   Pupils: 28   Distance:4.48   Gislingham Church of England Primary School   Ofsted Rating: Good   Pupils: 132   Distance:4.64   Roydon Primary School   Ofsted Rating: Good   Pupils: 265   Distance:4.89   Stradbroke High School   Ofsted Rating: Good   Pupils: 319   Distance:5.25 | Wetheringsett Manor School   Ofsted Rating: Good   Pupils:0   Distance:4.28   Diss High School   Ofsted Rating: Good   Pupils: 931   Distance:4.43   Wortham Primary School   Ofsted Rating: Outstanding   Pupils: 101   Distance:4.47   Wetheringsett Church of England Primary School   Ofsted Rating: Good   Pupils: 28   Distance:4.48   Gislingham Church of England Primary School   Ofsted Rating: Good   Pupils: 132   Distance:4.64   Roydon Primary School   Ofsted Rating: Good   Pupils: 265   Distance:4.89   Stradbroke High School   Ofsted Rating: Good   Pupils: 319   Distance:5.25   Stradbroke Church of England Primary School | Wetheringsett Manor School   Ofsted Rating: Good   Pupils:0   Distance:4.28   Diss High School   Ofsted Rating: Good   Pupils: 931   Distance:4.43   Wortham Primary School   Ofsted Rating: Outstanding   Pupils: 101   Distance:4.47   Wetheringsett Church of England Primary School   Ofsted Rating: Good   Pupils: 28   Distance:4.48   Gislingham Church of England Primary School   Ofsted Rating: Good   Pupils: 122   Distance:4.64   Roydon Primary School   Ofsted Rating: Good   Pupils: 265   Distance:4.89   Stradbroke High School   Ofsted Rating: Good   Pupils: 319   Distance:5.25 | Wetheringsett Manor School Image: Good   Pupils: 0   Distance:4.28   Diss High School Ofsted Rating: Good   Pupils: 931   Distance:4.43   Wortham Primary School Image: Good   Pupils: 101   Distance:4.43   Wortham Primary School Image: Good   Pupils: 101   Distance:4.47   Wetheringsett Church of England Primary School Image: Good   Pupils: 28   Distance:4.48   Gislingham Church of England Primary School Image: Good   Pupils: 132   Distance:4.64   Roydon Primary School Image: Good   Pupils: 265   Distance:4.89   Stradbroke High School Image: Good   Pupils: 319   Distance:5.25   Stradbroke Church of England Primary School Image: Good   Pupils: 319   Distance:5.25 | Wetheringsett Manor School   Ofsted Rating: Good   Pupils: 0   Distance:4.28   Diss High School   Ofsted Rating: Good   Pupils: 931   Distance:4.43   Wortham Primary School   Ofsted Rating: Outstanding   Pupils: 101   Distance:4.47   Wetheringsett Church of England Primary School   Ofsted Rating: Good   Pupils: 28   Distance:4.48   Gislingham Church of England Primary School   Ofsted Rating: Good   Pupils: 132   Distance:4.64   Roydon Primary School   Ofsted Rating: Good   Pupils: 265   Distance:4.64   Stradbroke High School   Ofsted Rating: Good   Pupils: 319   Distance:5.25   Stradbroke Church of England Primary School   Ofsted Rating: Good   Pupils: 319   Distance:5.25 |