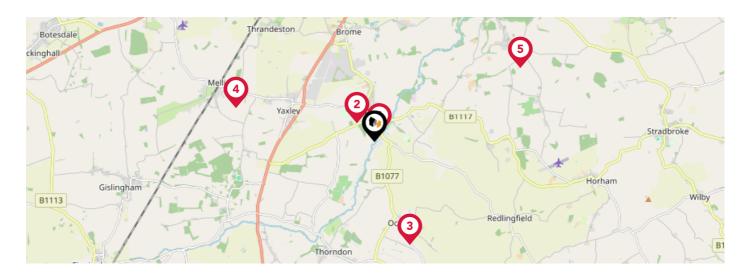

## Area **Schools**

|   |                                                                                                                        | Nursery | Primary | Secondary | College | Private |
|---|------------------------------------------------------------------------------------------------------------------------|---------|---------|-----------|---------|---------|
| • | <b>St Peter and St Paul Church of England Primary School, Eye</b><br>Ofsted Rating: Good   Pupils: 186   Distance:0.16 |         |         |           |         |         |
| 2 | Hartismere School<br>Ofsted Rating: Outstanding   Pupils: 991   Distance:0.45                                          |         |         |           |         |         |
| 3 | Occold Primary School<br>Ofsted Rating: Good   Pupils: 67   Distance:1.98                                              |         |         |           |         |         |
| 4 | Mellis Church of England Primary School<br>Ofsted Rating: Good   Pupils: 171   Distance:2.58                           |         |         |           |         |         |
| 5 | St Edmund's Primary School<br>Ofsted Rating: Good   Pupils: 84   Distance:2.96                                         |         |         |           |         |         |
| 6 | Palgrave Church of England Primary School<br>Ofsted Rating: Good   Pupils: 80   Distance:3.6                           |         |         |           |         |         |
| Ø | <b>Diss Infant Academy and Nursery</b><br>Ofsted Rating: Requires improvement   Pupils: 164   Distance:4.2             |         |         |           |         |         |
| 8 | Diss Church of England Junior Academy<br>Ofsted Rating: Good   Pupils: 209   Distance:4.24                             |         |         |           |         |         |