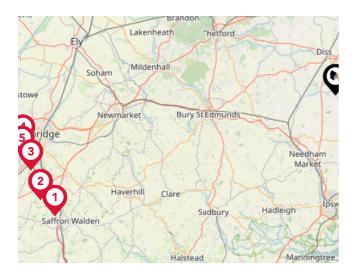

#### Trunk Roads/Motorways

| Pin | Name    | Distance    |
|-----|---------|-------------|
| 1   | M11 J9  | 44.4 miles  |
| 2   | M11 J10 | 45.4 miles  |
| 3   | M11 J11 | 45.55 miles |
| 4   | M11 J13 | 45.86 miles |
| 5   | M11 J12 | 46.29 miles |