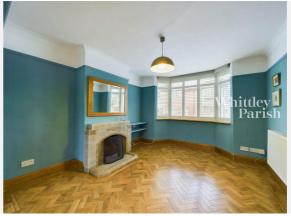

t Area:       | 0.02 acres                              |         |          |  |
| Council Tax :    | Band B                                  |         |          |  |
| Annual Estimate: | £1,642                                  |         |          |  |
| Title Number:    | SK81201                                 |         |          |  |

#### Local Area

| Local Authority:          | Suffolk |
|---------------------------|---------|
| <b>Conservation Area:</b> | No      |
| Flood Risk:               |         |
| Rivers & Seas             | No Risk |
| Surface Water             | Low     |

**Estimated Broadband Speeds** (Standard - Superfast - Ultrafast)









mb/s

Mobile Coverage: (based on calls indoors)



Satellite/Fibre TV Availability:





# Gallery **Photos**





























# Gallery **Floorplan**



### LOWGATE STREET, EYE, IP23





# Property EPC - Certificate



|       | IP23                   | Ene     | ergy rating |
|-------|------------------------|---------|-------------|
|       | Valid until 15.05.2033 |         |             |
| Score | Energy rating          | Current | Potential   |
| 92+   | Α                      |         |             |
| 81-91 | B                      |         | 85   B      |
| 69-80 | С                      |         |             |
| 55-68 | D                      | 57   D  |             |
| 39-54 | E                      |         |             |
| 21-38 | F                      |         |             |
| 1-20  | G                      |         |             |



# Property EPC - Additional Data



##