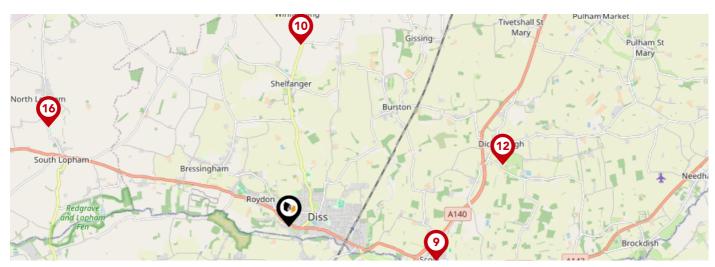

## Area **Schools**

|           |                                                                                                                            | Nursery | Primary      | Secondary    | College | Private |
|-----------|----------------------------------------------------------------------------------------------------------------------------|---------|--------------|--------------|---------|---------|
| 9         | Scole Church of England Primary Academy Ofsted Rating: Good   Pupils: 51   Distance: 2.74                                  |         | <b>▽</b>     |              |         |         |
| 10        | All Saints Church of England Voluntary Aided Primary School, Winfarthing Ofsted Rating: Good   Pupils: 27   Distance: 3.31 |         | $\checkmark$ |              |         |         |
| <b>11</b> | Mellis Church of England Primary School Ofsted Rating: Good   Pupils: 154   Distance:3.5                                   |         | $\checkmark$ |              |         |         |
| 12        | Dickleburgh Church of England Primary Academy (With Pre-School) Ofsted Rating: Outstanding   Pupils: 187   Distance:4.04   |         | $\checkmark$ |              |         |         |
| 13        | Hartismere School Ofsted Rating: Outstanding   Pupils: 1063   Distance: 4.19                                               |         |              | $\checkmark$ |         |         |
| 14)       | St Botolph's Church of England Voluntary Controlled Primary<br>School<br>Ofsted Rating: Good   Pupils: 177   Distance:4.48 |         | $\checkmark$ |              |         |         |
| 15)       | St Peter and St Paul Church of England Primary School, Eye Ofsted Rating: Good   Pupils: 181   Distance:4.55               |         | $\checkmark$ |              |         |         |

**St Andrew's CofE VA Primary School, Lopham**Ofsted Rating: Requires improvement | Pupils: 25 | Distance:4.7