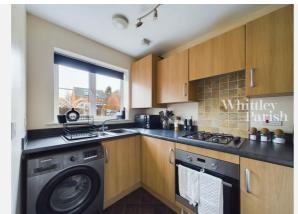

, DISS, IP22** 

#### Whittley Parish | Diss

4-6 Market Hill Diss IP22 4JZ 01379640808 admin@whittleyparish.com https://www.whittleyparish.com/









## Property Overview





#### **Property**

**Type:** Terraced

Bedrooms: 2

**Floor Area:**  $645 \text{ ft}^2 / 60 \text{ m}^2$ 

**Plot Area:** 0.03 acres

Year Built: 2015
Council Tax: Band B
Annual Estimate: £1,756

Title Number: NK449415

**Tenure:** Freehold

#### **Local Area**

Local Authority: Norfolk
Conservation Area: No

Flood Risk:

Rivers & Seas
 No Risk

Surface Water Medium

**Estimated Broadband Speeds** 

(Standard - Superfast - Ultrafast)

16 60

mb/s mb/s

3

1

\*



10000

mb/s

#### **Mobile Coverage:**

(based on calls indoors)











Satellite/Fibre TV Availability:













## Gallery **Photos**





















# Gallery **Photos**

















#### **LONG MEADOW DRIVE, DISS, IP22**



# Property **EPC - Certificate**



|       | IP22                   | End     | ergy rating |
|-------|------------------------|---------|-------------|
|       | Valid until 28.06.2025 |         |             |
| Score | Energy rating          | Current | Potential   |
| 92+   | A                      | 96   A  | 97   A      |
| 81-91 | В                      |         |             |
| 69-80 | C                      |         |             |
| 55-68 | D                      |         |             |
| 39-54 | E                      |         |             |
| 21-38 | F                      |         |             |
| 1-20  | G                      |         |             |

### Property

#### *