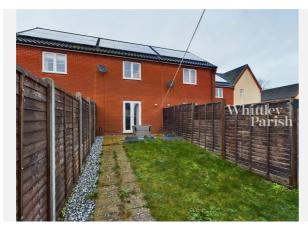

| Diss

4-6 Market Hill Diss IP22 4JZ 01379640808 admin@whittleyparish.com https://www.whittleyparish.com/









## Property Overview





#### **Property**

**Type:** Terraced

Bedrooms: 2

**Floor Area:**  $645 \text{ ft}^2 / 60 \text{ m}^2$ 

**Plot Area:** 0.03 acres

Year Built: 2015
Council Tax: Band B
Annual Estimate: £1,756

Title Number: NK449415

**Tenure:** Freehold

#### **Local Area**

Local Authority: Norfolk
Conservation Area: No

Flood Risk:

Rivers & Seas
 No Risk

Surface Water Medium

**Estimated Broadband Speeds** 

(Standard - Superfast - Ultrafast)

16 60

mb/s mb/s

3

1

\*



10000

mb/s

#### **Mobile Coverage:**

(based on calls indoors)











Satellite/Fibre TV Availability:













## Gallery **Photos**





















# Gallery **Photos**

















#### **LONG MEADOW DRIVE, DISS, IP22**



# Property **EPC - Certificate**



|       | IP22                   | End     | ergy rating |
|-------|------------------------|---------|-------------|
|       | Valid until 28.06.2025 |         |             |
| Score | Energy rating          | Current | Potential   |
| 92+   | A                      | 96   A  | 97   A      |
| 81-91 | В                      |         |             |
| 69-80 | C                      |         |             |
| 55-68 | D                      |         |             |
| 39-54 | E                      |         |             |
| 21-38 | F                      |         |             |
| 1-20  | G                      |         |             |

### Property

#### **EPC - Additional Data**



#### **Add