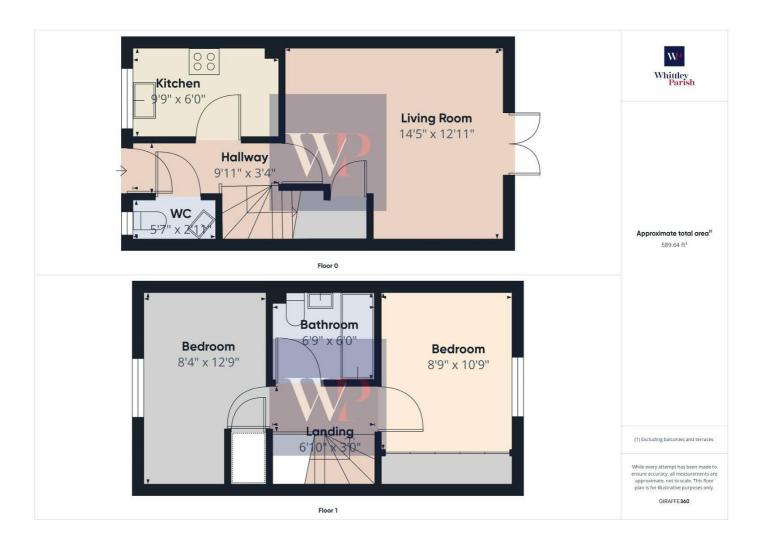

#### **Property**

**Type:** Terraced

Bedrooms: 2

**Floor Area:**  $645 \text{ ft}^2 / 60 \text{ m}^2$ 

**Plot Area:** 0.03 acres

Year Built: 2015
Council Tax: Band B
Annual Estimate: £1,756

Title Number: NK449415