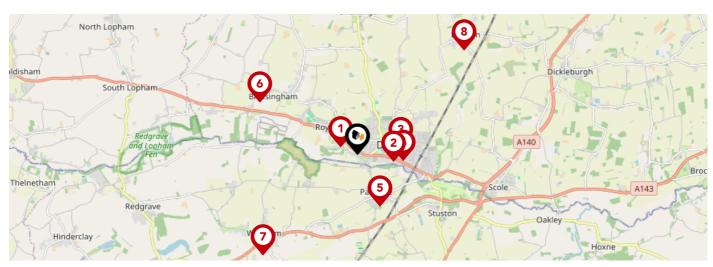

## Area **Schools**

|          |                                                                                                    | Nursery | Primary                                                                                                                                                                                                                                                                                                                                                                                                                                                                                                                                                                                                                                                                                                                                                                                                                                                                                                                                                                                                                                                                                                                                                                                                                                                                                                                                                                                                                                                                                                                                                                                                                                                                                                                                                                                                                                                                                 | Secondary    | College | Private |
|----------|----------------------------------------------------------------------------------------------------|---------|-----------------------------------------------------------------------------------------------------------------------------------------------------------------------------------------------------------------------------------------------------------------------------------------------------------------------------------------------------------------------------------------------------------------------------------------------------------------------------------------------------------------------------------------------------------------------------------------------------------------------------------------------------------------------------------------------------------------------------------------------------------------------------------------------------------------------------------------------------------------------------------------------------------------------------------------------------------------------------------------------------------------------------------------------------------------------------------------------------------------------------------------------------------------------------------------------------------------------------------------------------------------------------------------------------------------------------------------------------------------------------------------------------------------------------------------------------------------------------------------------------------------------------------------------------------------------------------------------------------------------------------------------------------------------------------------------------------------------------------------------------------------------------------------------------------------------------------------------------------------------------------------|--------------|---------|---------|
| 1        | Roydon Primary School Ofsted Rating: Good   Pupils: 261   Distance:0.33                            |         | igstyle igytyle igstyle igytyle igytyle igytyle igytyle igstyle igytyle igytyle igytyle igytyle igytyle igytyle igstyle igytyle |              |         |         |
| 2        | Diss Church of England Junior Academy Ofsted Rating: Good   Pupils: 189   Distance: 0.67           |         | ✓                                                                                                                                                                                                                                                                                                                                                                                                                                                                                                                                                                                                                                                                                                                                                                                                                                                                                                                                                                                                                                                                                                                                                                                                                                                                                                                                                                                                                                                                                                                                                                                                                                                                                                                                                                                                                                                                                       |              |         |         |
| 3        | Diss High School Ofsted Rating: Good   Pupils: 941   Distance:0.79                                 |         |                                                                                                                                                                                                                                                                                                                                                                                                                                                                                                                                                                                                                                                                                                                                                                                                                                                                                                                                                                                                                                                                                                                                                                                                                                                                                                                                                                                                                                                                                                                                                                                                                                                                                                                                                                                                                                                                                         | $\checkmark$ |         |         |
| 4        | Diss Infant Academy and Nursery  Ofsted Rating: Requires improvement   Pupils: 116   Distance:0.83 |         | lacksquare                                                                                                                                                                                                                                                                                                                                                                                                                                                                                                                                                                                                                                                                                                                                                                                                                                                                                                                                                                                                                                                                                                                                                                                                                                                                                                                                                                                                                                                                                                                                                                                                                                                                                                                                                                                                                                                                              |              |         |         |
| 5        | Palgrave Church of England Primary School Ofsted Rating: Good   Pupils: 82   Distance:1.02         |         | $\checkmark$                                                                                                                                                                                                                                                                                                                                                                                                                                                                                                                                                                                                                                                                                                                                                                                                                                                                                                                                                                                                                                                                                                                                                                                                                                                                                                                                                                                                                                                                                                                                                                                                                                                                                                                                                                                                                                                                            |              |         |         |
| <b>6</b> | Bressingham Primary School Ofsted Rating: Good   Pupils: 142   Distance:2                          |         | igstar                                                                                                                                                                                                                                                                                                                                                                                                                                                                                                                                                                                                                                                                                                                                                                                                                                                                                                                                                                                                                                                                                                                                                                                                                                                                                                                                                                                                                                                                                                                                                                                                                                                                                                                                                                                                                                                                                  |              |         |         |
| 7        | Wortham Primary School Ofsted Rating: Outstanding   Pupils: 102   Distance:2.5                     |         |                                                                                                                                                                                                                                                                                                                                                                                                                                                                                                                                                                                                                                                                                                                                                                                                                                                                                                                                                                                                                                                                                                                                                                                                                                                                                                                                                                                                                                                                                                                                                                                                                                                                                                                                                                                                                                                                                         |              |         |         |
| 8        | Burston Community Primary School Ofsted Rating: Good   Pupils: 36   Distance:2.7                   |         | $\bigcirc$                                                                                                                                                                                                                                                                                                                                                                                                                                                                                                                                                                                                                                                                                                                                                                                                                                                                                                                                                                                                                                                                                                                                                                                                                                                                                                                                                                                                                                                                                                                                                                                                                                                                                                                                                                                                                                                                              |              |         |         |

**St Andrew's CofE VA Primary School, Lopham**Ofsted Rating: Requires improvement | Pupils: 25 | Distance:4.7