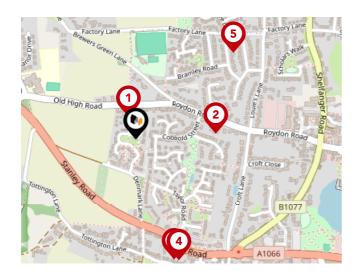

#### Bus Stops/Stations

| Pin      | Name         | Distance   |
|----------|--------------|------------|
| <b>(</b> | Greenacres   | 0.05 miles |
| 2        | Hall Hills   | 0.18 miles |
| 3        | Taylor Road  | 0.29 miles |
| 4        | Taylor Road  | 0.29 miles |
| 5        | Factory Lane | 0.29 miles |