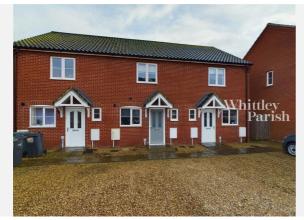

RIVE, DISS, IP22** 

#### Whittley Parish | Diss

4-6 Market Hill Diss IP22 4JZ 01379640808 admin@whittleyparish.com https://www.whittleyparish.com/









## Property Overview





#### **Property**

**Type:** Terraced

Bedrooms: 2

**Floor Area:**  $645 \text{ ft}^2 / 60 \text{ m}^2$ 

**Plot Area:** 0.03 acres

Year Built: 2015
Council Tax: Band B
Annual Estimate: £1,756

Title Number: NK449415

**Tenure:** Freehold

#### **Local Area**

Local Authority: Norfolk
Conservation Area: No

Flood Risk:

Rivers & Seas
 No Risk

Surface Water Medium

**Estimated Broadband Speeds** 

(Standard - Superfast - Ultrafast)

16 60

mb/s mb/s

3

1

\*



10000

mb/s

#### **Mobile Coverage:**

(based on calls indoors)











Satellite/Fibre TV Availability:













## Gallery **Photos**





















# Gallery **Photos**

















#### **LONG MEADOW DRIVE, DISS, IP22**



# Property **EPC - Certificate**



|       | IP22                   | End     | ergy rating |
|-------|------------------------|---------|-------------|
|       | Valid until 28.06.2025 |         |             |
| Score | Energy rating          | Current | Potential   |
| 92+   | A                      | 96   A  | 97   A      |
| 81-91 | В                      |         |             |
| 69-80 | C                      |         |             |
| 55-68 | D                      |         |             |
| 39-54 | E                      |         |             |
| 21-38 | F                      |         |             |
| 1-20  | G                      |         |             |

### Property

##