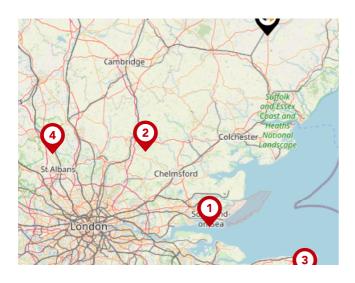

#### Airports/Helipads

| Pin | Name             | Distance    |  |
|-----|------------------|-------------|--|
| 1   | Southend-on-Sea  | 58.43 miles |  |
| 2   | Stansted Airport | 48.96 miles |  |
| 3   | Manston          | 72.21 miles |  |
| 4   | Luton Airport    | 71.4 miles  |  |