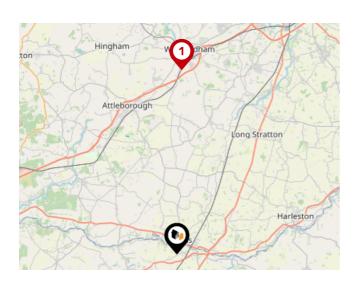

#### National Rail Stations

| Pin | Name                      | Distance   |
|-----|---------------------------|------------|
| 1   | Diss Rail Station         | 1.18 miles |
| 2   | Attleborough Rail Station | 9.93 miles |
| 3   | Eccles Road Rail Station  | 8.37 miles |