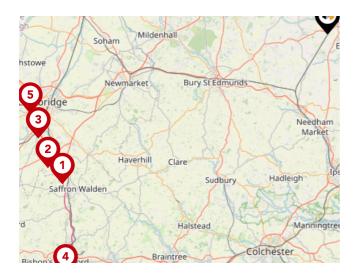

#### Trunk Roads/Motorways

| Pin | Name    | Distance    |
|-----|---------|-------------|
| 1   | M11 J9  | 44.27 miles |
| 2   | M11 J10 | 44.97 miles |
| 3   | M11 J11 | 44.66 miles |
| 4   | M11 J8  | 51.82 miles |
| 5   | M11 J13 | 44.6 miles  |