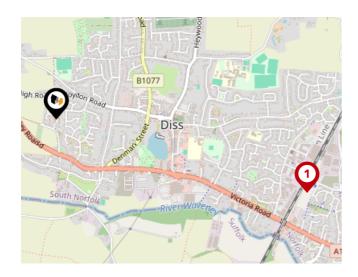

#### National Rail Stations

| Pin | Name                      | Distance   |
|-----|---------------------------|------------|
| 1   | Diss Rail Station         | 1.18 miles |
| 2   | Attleborough Rail Station | 9.93 miles |
| 3   | Eccles Road Rail Station  | 8.37 miles |