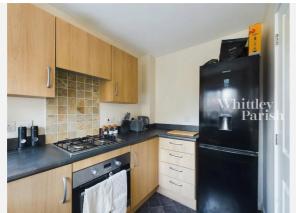

ss

4-6 Market Hill Diss IP22 4JZ 01379640808 admin@whittleyparish.com https://www.whittleyparish.com/









## Property Overview





#### **Property**

**Type:** Terraced

Bedrooms: 2

**Floor Area:**  $645 \text{ ft}^2 / 60 \text{ m}^2$ 

**Plot Area:** 0.03 acres

Year Built: 2015
Council Tax: Band B
Annual Estimate: £1,756

Title Number: NK449415

**Tenure:** Freehold

#### **Local Area**

Local Authority: Norfolk
Conservation Area: No

Flood Risk:

Rivers & Seas
 No Risk

Surface Water Medium

**Estimated Broadband Speeds** 

(Standard - Superfast - Ultrafast)

16 60

mb/s mb/s

3

1

\*



10000

mb/s

#### **Mobile Coverage:**

(based on calls indoors)











Satellite/Fibre TV Availability:













## Gallery **Photos**





















# Gallery **Photos**

















#### **LONG MEADOW DRIVE, DISS, IP22**



# Property **EPC - Certificate**



|       | IP22                   | End     | ergy rating |
|-------|------------------------|---------|-------------|
|       | Valid until 28.06.2025 |         |             |
| Score | Energy rating          | Current | Potential   |
| 92+   | A                      | 96   A  | 97   A      |
| 81-91 | В                      |         |             |
| 69-80 | C                      |         |             |
| 55-68 | D                      |         |             |
| 39-54 | E                      |         |             |
| 21-38 | F                      |         |             |
| 1-20  | G                      |         |             |

### Property

#### **EPC - Additional Data**



#### **Additio