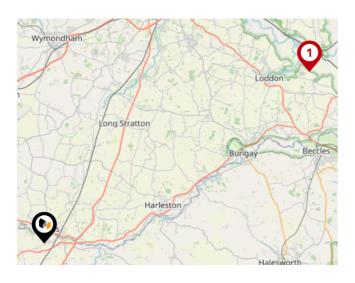

#### Ferry Terminals

| Pin | Name                | Distance   |
|-----|---------------------|------------|
| 1   | Reedham Ferry South | 22.8 miles |