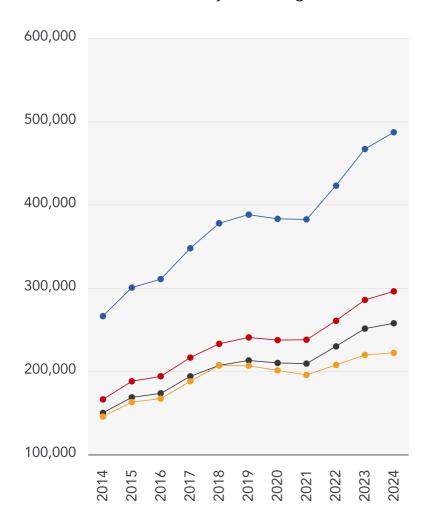

### **House Price Statistics**

10 Year History of Average House Prices by Property Type in IP23

 ${\sf Detached}$ 

+82.97%

Semi-Detached

+78.11%

Terraced

+71.77%

Flat

+52.51%