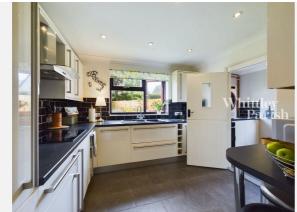

Z 01379640808 admin@whittleyparish.com https://www.whittleyparish.com/









### Property **Overview**









### **Property**

Type: Detached

**Bedrooms:** 

Floor Area: 1,420 ft<sup>2</sup> / 132 m<sup>2</sup>

Plot Area: 0.12 acres 1991-1995 Year Built: **Council Tax:** Band E **Annual Estimate:** £2,581 **Title Number:** SK98678

Freehold Tenure:

#### **Local Area**

**Local Authority:** Suffolk **Conservation Area:** 

Flood Risk:

• Rivers & Seas

Surface Water

Νo

No Risk

Very Low

**Estimated Broadband Speeds** 

(Standard - Superfast - Ultrafast)

4

80

mb/s

mb/s

mb/s







#### **Mobile Coverage:**

(based on calls indoors)













Satellite/Fibre TV Availability:













































































































## CHURCH MEADOW, GISLINGHAM, EYE, IP23



# Property **EPC - Certificate**



|       | CHURCH I      | MEADOW, IP23           | En      | ergy rating |
|-------|---------------|------------------------|---------|-------------|
|       |               | Valid until 26.07.2031 |         |             |
| Score | Energy rating |                        | Current | Potential   |
| 92+   | A             |                        |         |             |
| 81-91 | В             |                        |         |             |
| 69-80 | С             |                        |         | 77   C      |
| 55-68 |               | D                      | 62   D  |             |
| 39-54 |               | E                      |         |             |
| 21-38 |               | F