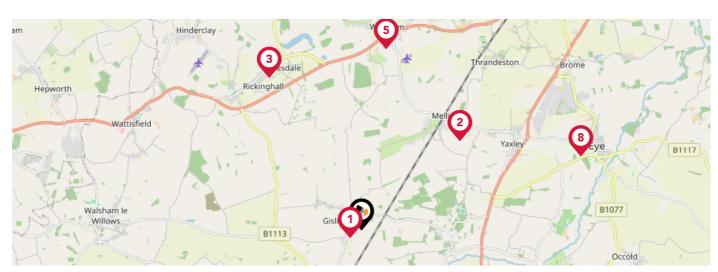

# Area **Schools**

|            |                                                                   | Nursery | Primary         | Secondary | College | Private |
|------------|-------------------------------------------------------------------|---------|-----------------|-----------|---------|---------|
| <u>(1)</u> | Gislingham Church of England Primary School                       |         |                 |           |         |         |
|            | Ofsted Rating: Outstanding   Pupils: 132   Distance:0.26          |         |                 |           |         |         |
| <b>(2)</b> | Mellis Church of England Primary School                           |         | $\checkmark$    |           |         |         |
|            | Ofsted Rating: Good   Pupils: 171   Distance:2.41                 |         |                 |           |         |         |
| <u> </u>   | St Botolph's Church of England Voluntary Controlled Primary       |         |                 |           |         |         |
| (3)        | School                                                            |         | $\checkmark$    |           |         |         |
|            | Ofsted Rating: Good   Pupils: 172   Distance: 3.22                |         |                 |           |         |         |
| 4          | Bacton Primary School                                             |         | $\overline{\ }$ |           |         |         |
| •          | Ofsted Rating: Requires Improvement   Pupils: 170   Distance:3.26 |         |                 |           |         |         |
| <u>(5)</u> | Wortham Primary School                                            |         | $\overline{\ }$ |           |         |         |
| <b>9</b>   | Ofsted Rating: Outstanding   Pupils: 101   Distance:3.31          |         |                 |           |         |         |
| _          | Thorndon Church of England Voluntary Controlled Primary           |         |                 |           |         |         |
| 6          | School                                                            |         | $\checkmark$    |           |         |         |
|            | Ofsted Rating: Requires Improvement   Pupils: 66   Distance: 4.09 |         |                 |           |         |         |
| <u></u>    | Mendlesham Primary School                                         |         |                 |           |         |         |
| <u> </u>   | Ofsted Rating: Good   Pupils: 111   Distance:4.11                 |         |                 |           |         |         |
| <u>(3)</u> | Hartismere School                                                 |         |                 |           |         |         |

Ofsted Rating: Outstanding | Pupils: 991 | Distance:4.2