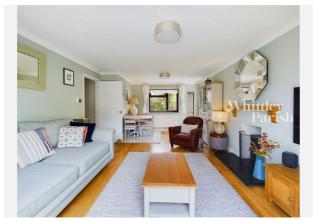

et Hill Diss IP22 4JZ 01379640808 admin@whittleyparish.com https://www.whittleyparish.com/









### Property **Overview**









### **Property**

Type: Detached

**Bedrooms:** 

Floor Area: 1,420 ft<sup>2</sup> / 132 m<sup>2</sup>

Plot Area: 0.12 acres 1991-1995 Year Built: **Council Tax:** Band E **Annual Estimate:** £2,581 **Title Number:** SK98678

Freehold Tenure:

#### **Local Area**

**Local Authority:** Suffolk **Conservation Area:** 

Flood Risk:

• Rivers & Seas

Surface Water

Νo

No Risk

Very Low

**Estimated Broadband Speeds** 

(Standard - Superfast - Ultrafast)

4

80

mb/s

mb/s

mb/s







#### **Mobile Coverage:**

(based on calls indoors)













Satellite/Fibre TV Availability:













































































































## CHURCH MEADOW, GISLINGHAM, EYE, IP23



# Property **EPC - Certificate**



|       | CHURCH I      | MEADOW, IP23           | En      | ergy rating |
|-------|---------------|------------------------|---------|-------------|
|       |               | Valid until 26.07.2031 |         |             |
| Score | Energy rating |                        | Current | Potential   |
| 92+   | A             |                        |         |             |
| 81-91 | В             |                        |         |             |
| 69-80 | С             |                        |         | 77   C      |
| 55-68 |               | D                      | 62   D  |             |
| 39-54 |               | E                      |         |             |
| 21-38 |