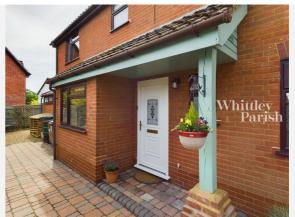

## KFB: Key Facts For Buyers

A Guide to This Property & the Local Area

Wednesday 12<sup>th</sup> June 2024

**CHURCH MEADOW, GISLINGHAM, EYE, IP23** 

### **Property**

Type: Detached

**Bedrooms:** 

Floor Area: 1,420 ft<sup>2</sup> / 132 m<sup>2</sup>

Plot Area: 0.12 acres 1991-1995 Year Built: **Council Tax:** Band E **Annual Estimate:** £2,581 **Title Number:** SK98678