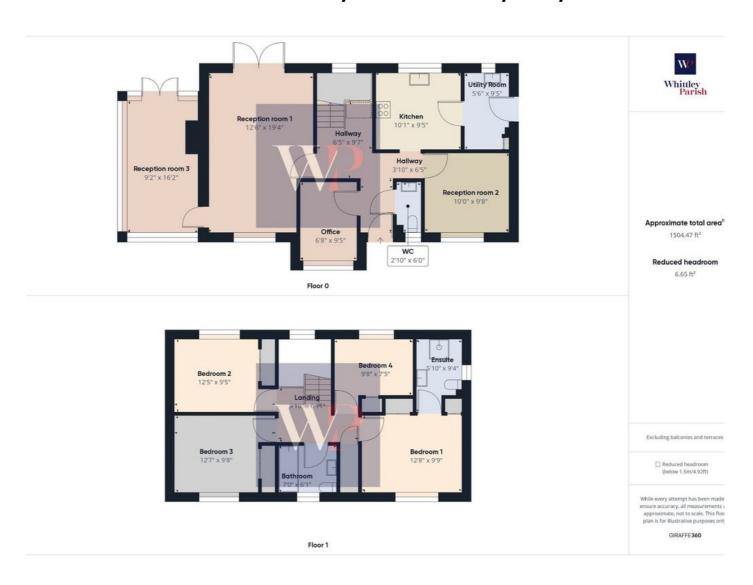

### Property **Overview**

### **Property**

Type: Detached

**Bedrooms:** 

Floor Area: 1,420 ft<sup>2</sup> / 132 m<sup>2</sup>

Plot Area: 0.12 acres 1991-1995 Year Built: **Council Tax:** Band E **Annual Estimate:** £2,581 **Title Number:** SK98678