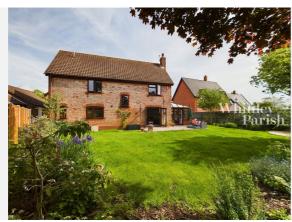

### Property **Overview**

### **Property**

Type: Detached

**Bedrooms:** 

Floor Area: 1,420 ft<sup>2</sup> / 132 m<sup>2</sup>

Plot Area: 0.12 acres 1991-1995 Year Built: **Council Tax:** Band E **Annual Estimate:** £2,581 **Title Number:** SK98678