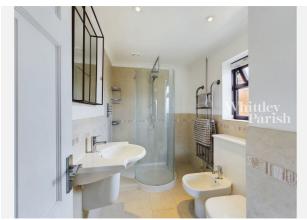

### Whittley Parish | Diss

4-6 Market Hill Diss IP22 4JZ 01379640808 admin@whittleyparish.com https://www.whittleyparish.com/









### Property **Overview**









### **Property**

Type: Detached

**Bedrooms:** 

Floor Area: 1,420 ft<sup>2</sup> / 132 m<sup>2</sup>

Plot Area: 0.12 acres 1991-1995 Year Built: **Council Tax:** Band E **Annual Estimate:** £2,581 **Title Number:** SK98678

Freehold Tenure:

#### **Local Area**

**Local Authority:** Suffolk **Conservation Area:** 

Flood Risk:

• Rivers & Seas

Surface Water

Νo

No Risk

Very Low

**Estimated Broadband Speeds** 

(Standard - Superfast - Ultrafast)

4

80

mb/s

mb/s

mb/s







#### **Mobile Coverage:**

(based on calls indoors)













Satellite/Fibre TV Availability:













































































































## CHURCH MEADOW, GISLINGHAM, EYE, IP23



# Property **EPC - Certificate**



|       | CHURCH I      | MEADOW, IP23           | En      | ergy rating |
|-------|---------------|------------------------|---------|-------------|
|       |               | Valid until 26.07.2031 |         |             |
| Score | Energy rating |                        | Current | Potential   |
| 92+   | A             |                        |         |             |
| 81-91 | В             |                        |         |             |
| 69-80 | С             |                        |         | 77   C      |
| 55-68 |               | D                      | 62   D  |             |
| 39-54 |               | E                      |