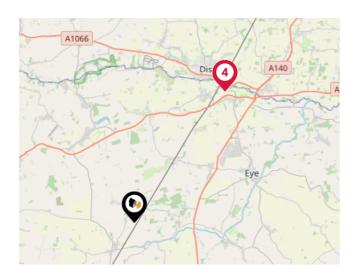

#### National Rail Stations

| Pin | Name              | Distance   |
|-----|-------------------|------------|
| •   | Diss Rail Station | 5.79 miles |
| 2   | Diss Rail Station | 5.79 miles |
| 3   | Diss Rail Station | 5.79 miles |
| 4   | Diss Rail Station | 5.79 miles |