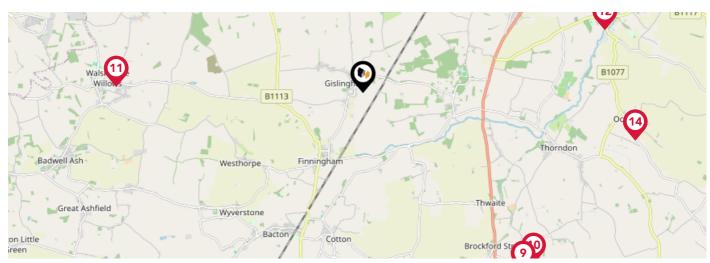

# Area **Schools**

|     |                                                                                                                             | Nursery | Primary                                                                                                                                                                                                                                                                                                                                                                                                                                                                                                                                                                                                                                                                                                                                                                                                                                                                                                                                                                                                                                                                                                                                                                                                                                                                                                                                                                                                                                                                                                                                                                                                                                                                                                                                                                                                                                                                                 | Secondary | College | Private |
|-----|-----------------------------------------------------------------------------------------------------------------------------|---------|-----------------------------------------------------------------------------------------------------------------------------------------------------------------------------------------------------------------------------------------------------------------------------------------------------------------------------------------------------------------------------------------------------------------------------------------------------------------------------------------------------------------------------------------------------------------------------------------------------------------------------------------------------------------------------------------------------------------------------------------------------------------------------------------------------------------------------------------------------------------------------------------------------------------------------------------------------------------------------------------------------------------------------------------------------------------------------------------------------------------------------------------------------------------------------------------------------------------------------------------------------------------------------------------------------------------------------------------------------------------------------------------------------------------------------------------------------------------------------------------------------------------------------------------------------------------------------------------------------------------------------------------------------------------------------------------------------------------------------------------------------------------------------------------------------------------------------------------------------------------------------------------|-----------|---------|---------|
| 9   | Wetheringsett Church of England Primary School Ofsted Rating: Good   Pupils: 28   Distance: 4.36                            |         | $\checkmark$                                                                                                                                                                                                                                                                                                                                                                                                                                                                                                                                                                                                                                                                                                                                                                                                                                                                                                                                                                                                                                                                                                                                                                                                                                                                                                                                                                                                                                                                                                                                                                                                                                                                                                                                                                                                                                                                            |           |         |         |
| 10  | Wetheringsett Manor School Ofsted Rating: Not Rated   Pupils:0   Distance:4.38                                              |         |                                                                                                                                                                                                                                                                                                                                                                                                                                                                                                                                                                                                                                                                                                                                                                                                                                                                                                                                                                                                                                                                                                                                                                                                                                                                                                                                                                                                                                                                                                                                                                                                                                                                                                                                                                                                                                                                                         | V         |         |         |
| 11) | Walsham-le-Willows Church of England Voluntary Controlled Primary School Ofsted Rating: Good   Pupils: 130   Distance: 4.47 |         | igstyle igytyle igstyle igytyle igytyle igytyle igytyle igstyle igytyle igytyle igytyle igytyle igytyle igytyle igstyle igytyle |           |         |         |
| 12  | St Peter and St Paul Church of England Primary School, Eye Ofsted Rating: Good   Pupils: 186   Distance: 4.53               |         | $\checkmark$                                                                                                                                                                                                                                                                                                                                                                                                                                                                                                                                                                                                                                                                                                                                                                                                                                                                                                                                                                                                                                                                                                                                                                                                                                                                                                                                                                                                                                                                                                                                                                                                                                                                                                                                                                                                                                                                            |           |         |         |
| 13  | Palgrave Church of England Primary School Ofsted Rating: Good   Pupils: 80   Distance:4.88                                  |         | $\checkmark$                                                                                                                                                                                                                                                                                                                                                                                                                                                                                                                                                                                                                                                                                                                                                                                                                                                                                                                                                                                                                                                                                                                                                                                                                                                                                                                                                                                                                                                                                                                                                                                                                                                                                                                                                                                                                                                                            |           |         |         |
| 14  | Occold Primary School Ofsted Rating: Good   Pupils: 67   Distance:5.01                                                      |         | $\checkmark$                                                                                                                                                                                                                                                                                                                                                                                                                                                                                                                                                                                                                                                                                                                                                                                                                                                                                                                                                                                                                                                                                                                                                                                                                                                                                                                                                                                                                                                                                                                                                                                                                                                                                                                                                                                                                                                                            |           |         |         |
| 15) | Roydon Primary School Ofsted Rating: Requires Improvement   Pupils: 265   Distance: 5.56                                    |         | $\checkmark$                                                                                                                                                                                                                                                                                                                                                                                                                                                                                                                                                                                                                                                                                                                                                                                                                                                                                                                                                                                                                                                                                                                                                                                                                                                                                                                                                                                                                                                                                                                                                                                                                                                                                                                                                                                                                                                                            |           |         |         |
| 16  | Diss Church of England Junior Academy Ofsted Rating: Inadequate   Pupils: 209   Distance:5.71                               |         | $\checkmark$                                                                                                                                                                                                                                                                                                                                                                                                                                                                                                                                                                                                                                                                                                                                                                                                                                                                                                                                                                                                                                                                                                                                                                                                                                                                                                                                                                                                                                                                                                                                                                                                                                                                                                                                                                                                                                                                            |           |         |         |