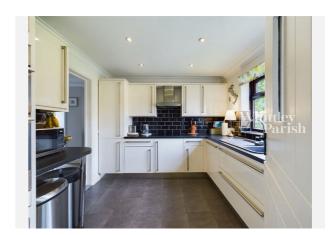

01379640808 admin@whittleyparish.com https://www.whittleyparish.com/









### Property **Overview**









### **Property**

Type: Detached

**Bedrooms:** 

Floor Area: 1,420 ft<sup>2</sup> / 132 m<sup>2</sup>

Plot Area: 0.12 acres 1991-1995 Year Built: **Council Tax:** Band E **Annual Estimate:** £2,581 **Title Number:** SK98678

Freehold Tenure:

#### **Local Area**

**Local Authority:** Suffolk **Conservation Area:** 

Flood Risk:

• Rivers & Seas

Surface Water

Νo

No Risk

Very Low

**Estimated Broadband Speeds** 

(Standard - Superfast - Ultrafast)

4

80

mb/s

mb/s

mb/s







#### **Mobile Coverage:**

(based on calls indoors)













Satellite/Fibre TV Availability:













































































































## CHURCH MEADOW, GISLINGHAM, EYE, IP23



# Property **EPC - Certificate**



|       | CHURCH I      | MEADOW, IP23           | En      | ergy rating |
|-------|---------------|------------------------|---------|-------------|
|       |               | Valid until 26.07.2031 |         |             |
| Score | Energy rating |                        | Current | Potential   |
| 92+   | A             |                        |         |             |
| 81-91 | В             |                        |         |             |
| 69-80 | С             |                        |         | 77   C      |
| 55-68 |               | D                      | 62   D  |             |
| 39-54 |               | E                      |         |             |
| 21-38 |               | F