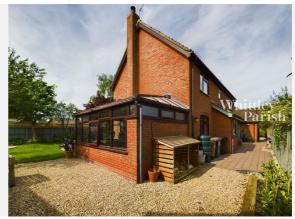

### Property **Overview**

### **Property**

Type: Detached

**Bedrooms:** 

Floor Area: 1,420 ft<sup>2</sup> / 132 m<sup>2</sup>

Plot Area: 0.12 acres 1991-1995 Year Built: **Council Tax:** Band E **Annual Estimate:** £2,581 **Title Number:** SK98678