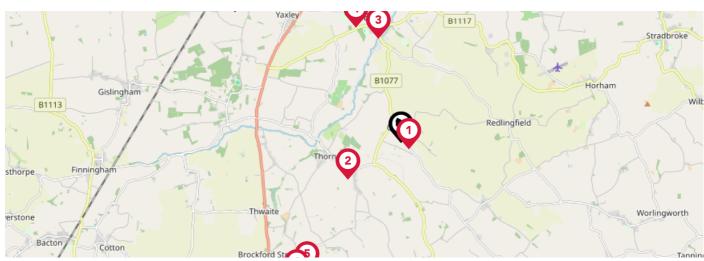

# Area **Schools**

|   |                                                                                                                                 | Nursery | Primary      | Secondary    | College | Private |
|---|---------------------------------------------------------------------------------------------------------------------------------|---------|--------------|--------------|---------|---------|
| 1 | Occold Primary School Ofsted Rating: Good   Pupils: 67   Distance:0.19                                                          |         | $\checkmark$ |              |         |         |
| 2 | Thorndon Church of England Voluntary Controlled Primary School Ofsted Rating: Requires Improvement   Pupils: 66   Distance:1.17 |         | $\checkmark$ |              |         |         |
| 3 | St Peter and St Paul Church of England Primary School, Eye Ofsted Rating: Good   Pupils: 186   Distance:1.93                    |         | lacksquare   |              |         |         |
| 4 | Hartismere School Ofsted Rating: Outstanding   Pupils: 991   Distance: 2.24                                                     |         |              | $\checkmark$ |         |         |
| 5 | Wetheringsett Manor School Ofsted Rating: Not Rated   Pupils:0   Distance:2.9                                                   |         |              | <b>▽</b>     |         |         |
| 6 | Wetheringsett Church of England Primary School Ofsted Rating: Good   Pupils: 28   Distance: 3.13                                |         | igwidth      |              |         |         |
| 7 | St Edmund's Primary School Ofsted Rating: Good   Pupils: 84   Distance: 3.77                                                    |         | igstar       |              |         |         |
| 3 | Mellis Church of England Primary School Ofsted Rating: Good   Pupils: 171   Distance: 3.82                                      |         | $\checkmark$ |              |         |         |

# Area **Schools**

|             |                                                                   | Nursery | Primary                 | Secondary | College | Private |
|-------------|-------------------------------------------------------------------|---------|-------------------------|-----------|---------|---------|
|             | Worlingworth Church of England Voluntary Controlled Primary       | ,       |                         |           |         |         |
| (9)         | School                                                            |         | $\checkmark$            |           |         |         |
|             | Ofsted Rating: Outstanding   Pupils: 70   Distance:4.34           |         |                         |           |         |         |
| 10          | Mendlesham Primary School                                         |         | $\overline{\mathbf{v}}$ |           |         |         |
|             | Ofsted Rating: Good   Pupils: 111   Distance:4.54                 |         |                         |           |         |         |
|             | Sir Robert Hitcham Church of England Voluntary Aided School       | I _     | $\overline{}$           |           |         |         |
| <b>W</b>    | Ofsted Rating: Requires Improvement   Pupils: 191   Distance:4.6  |         |                         |           |         |         |
| <b>12</b>   | Debenham High School                                              |         |                         |           |         |         |
|             | Ofsted Rating: Outstanding   Pupils: 672   Distance:4.86          |         |                         | <b>✓</b>  |         |         |
| <b>13</b>   | Stradbroke High School                                            |         |                         |           |         |         |
|             | Ofsted Rating: Good   Pupils: 319   Distance: 4.96                |         |                         | ✓ <u></u> |         |         |
|             | Gislingham Church of England Primary School                       |         |                         |           |         |         |
|             | Ofsted Rating: Outstanding   Pupils: 132   Distance: 5.03         |         | ✓                       |           |         |         |
|             | Bedfield Church of England Voluntary Controlled Primary           |         |                         |           |         |         |
| (15)        | School                                                            |         | $\checkmark$            |           |         |         |
|             | Ofsted Rating: Requires improvement   Pupils: 45   Distance: 5.06 |         |                         |           |         |         |
| <u>(16)</u> | Stradbroke Church of England Primary School                       |         |                         |           |         |         |
| Y           | Ofsted Rating: Good   Pupils: 101   Distance:5.12                 |         |                         |           |         |         |