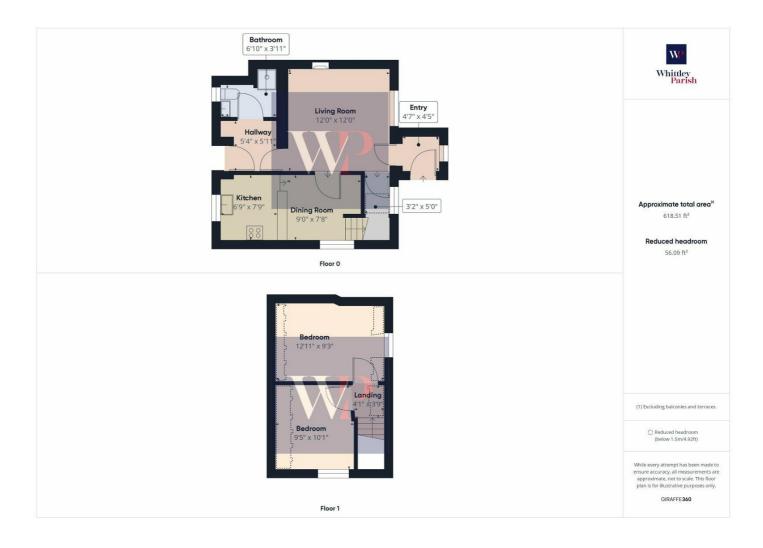

## Property **Overview**

Freehold

#### **Property**

Type: Semi-Detached

**Bedrooms:** 

0.05 acres Plot Area: Year Built: Before 1900 **Council Tax:** Band B **Annual Estimate:** 

£1,642 SK236864

**Local Area** 

**Title Number:** 

Mid suffolk