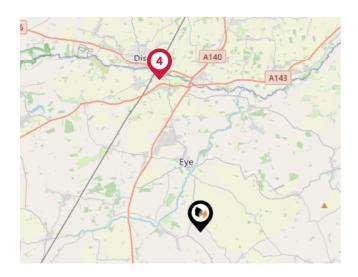

#### National Rail Stations

| Pin | Name              | Distance   |  |
|-----|-------------------|------------|--|
| 1   | Diss Rail Station | 5.72 miles |  |
| 2   | Diss Rail Station | 5.72 miles |  |
| 3   | Diss Rail Station | 5.72 miles |  |
| 4   | Diss Rail Station | 5.72 miles |  |