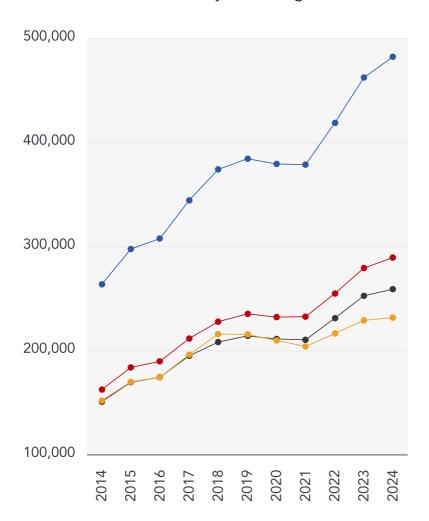

## **House Price Statistics**

10 Year History of Average House Prices by Property Type in IP23

Detached

+82.97%

Semi-Detached

+78.11%

Terraced

+71.77%

Flat

+52.51%