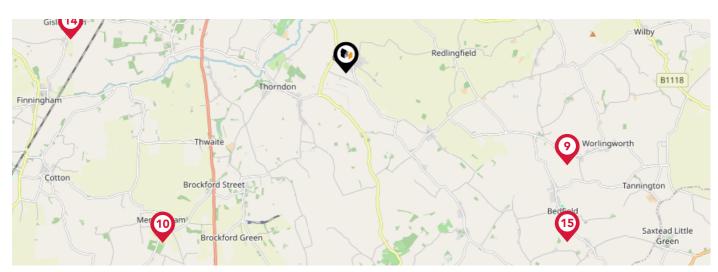

# Area **Schools**

|             |                                                                   | Nursery | Primary                 | Secondary | College | Private |
|-------------|-------------------------------------------------------------------|---------|-------------------------|-----------|---------|---------|
|             | Worlingworth Church of England Voluntary Controlled Primary       | ,       |                         |           |         |         |
| (9)         | School                                                            |         | $\checkmark$            |           |         |         |
|             | Ofsted Rating: Outstanding   Pupils: 70   Distance:4.34           |         |                         |           |         |         |
| 10          | Mendlesham Primary School                                         |         | $\overline{\mathbf{v}}$ |           |         |         |
|             | Ofsted Rating: Good   Pupils: 111   Distance:4.54                 |         |                         |           |         |         |
|             | Sir Robert Hitcham Church of England Voluntary Aided School       | I _     | $\overline{}$           |           |         |         |
| <b>W</b>    | Ofsted Rating: Requires Improvement   Pupils: 191   Distance:4.6  |         |                         |           |         |         |
| <b>12</b>   | Debenham High School                                              |         |                         |           |         |         |
|             | Ofsted Rating: Outstanding   Pupils: 672   Distance:4.86          |         |                         | <b>✓</b>  |         |         |
| <b>13</b>   | Stradbroke High School                                            |         |                         |           |         |         |
|             | Ofsted Rating: Good   Pupils: 319   Distance: 4.96                |         |                         | ✓ <u></u> |         |         |
|             | Gislingham Church of England Primary School                       |         |                         |           |         |         |
|             | Ofsted Rating: Outstanding   Pupils: 132   Distance: 5.03         |         | ✓                       |           |         |         |
|             | Bedfield Church of England Voluntary Controlled Primary           |         |                         |           |         |         |
| (15)        | School                                                            |         | $\checkmark$            |           |         |         |
|             | Ofsted Rating: Requires improvement   Pupils: 45   Distance: 5.06 |         |                         |           |         |         |
| <u>(16)</u> | Stradbroke Church of England Primary School                       |         |                         |           |         |         |
| Y           | Ofsted Rating: Good   Pupils: 101   Distance:5.12                 |         |                         |           |         |         |