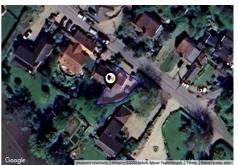

See More Online

## **KFB:** Key Facts For Buyers

A Guide to This Property & the Local Area Friday 05<sup>th</sup> July 2024



**CHURCH STREET, OCCOLD, EYE, IP23** 

#### Whittley Parish | Diss

4-6 Market Hill Diss IP22 4JZ 01379640808 admin@whittleyparish.com https://www.whittleyparish.com/









## Property **Overview**









Freehold

#### **Property**

Type: Semi-Detached

**Bedrooms:** 

0.05 acres Plot Area: Year Built: Before 1900 **Council Tax:** Band B **Annual Estimate:** 

£1,642 SK236864

**Local Area** 

**Title Number:** 

Mid suffolk

**Conservation Area:** 

Flood Risk:

• Rivers & Seas

**Local Authority:** 

• Surface Water

No Risk

High

**Estimated Broadband Speeds** 

(Standard - Superfast - Ultrafast)

13 mb/s

Tenure:

80

mb/s





mb/s

#### Mobile Coverage:

(based on calls indoors)











Satellite/Fibre TV Availability:























# Gallery **Photos**





















# Gallery **Photos**



















## **CHURCH STREET, OCCOLD, EYE, IP23**



# Area **Schools**





|   |