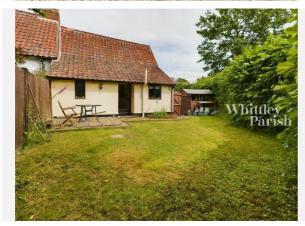

#### Whittley Parish | Diss

4-6 Market Hill Diss IP22 4JZ 01379640808 admin@whittleyparish.com https://www.whittleyparish.com/









## Property **Overview**









Freehold

#### **Property**

Type: Semi-Detached

**Bedrooms:** 

0.05 acres Plot Area: Year Built: Before 1900 **Council Tax:** Band B **Annual Estimate:** 

£1,642 SK236864

**Local Area** 

**Title Number:** 

Mid suffolk

**Conservation Area:** 

Flood Risk:

• Rivers & Seas

**Local Authority:** 

• Surface Water

No Risk

High

**Estimated Broadband Speeds** 

(Standard - Superfast - Ultrafast)

13 mb/s

Tenure:

80

mb/s





mb/s

#### Mobile Coverage:

(based on calls indoors)











Satellite/Fibre TV Availability:























# Gallery **Photos**





















# Gallery **Photos**



















## **CHURCH STREET, OCCOLD, EYE, IP23**



# Area **Schools**





|   |                                                                                                                                 | Nursery | Primary      | Secondary    | College | Private |
|---|---------------------------------------------------------------------------------------------------------------------------------|---------|--------------|--------------|---------|---------|
| 1 | Occold Primary School Ofsted Rating: Good   Pupils: 67   Distance:0.19                                                          |         | $\checkmark$ |              |         |         |
| 2 | Thorndon Church of England Voluntary Controlled Primary School Ofsted Rating: Requires Improvement   Pupils: 66   Distance:1.17