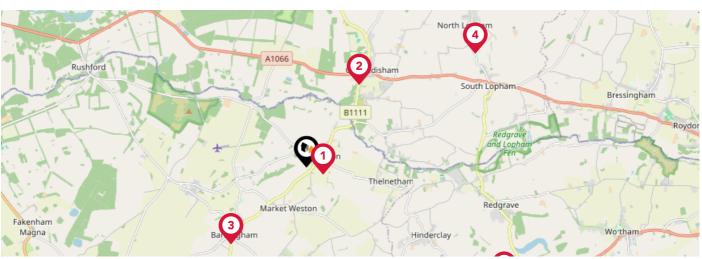

# Area **Schools**

|          |                                                                                                                            | Nursery | Primary      | Secondary | College | Private |
|----------|----------------------------------------------------------------------------------------------------------------------------|---------|--------------|-----------|---------|---------|
| 1        | Hopton Church of England Voluntary Controlled Primary Schoo<br>Ofsted Rating: Good   Pupils: 97   Distance:0.33            |         |              |           |         |         |
| 2        | Garboldisham Church of England Primary Academy Ofsted Rating: Good   Pupils:0   Distance:1.77                              |         | lacksquare   | 0         |         |         |
| 3        | Barningham Church of England Voluntary Controlled Primary School Ofsted Rating: Good   Pupils: 97   Distance:1.95          |         | $\checkmark$ |           |         |         |
| 4        | St Andrew's CofE VA Primary School, Lopham Ofsted Rating: Requires improvement   Pupils: 57   Distance: 3.69               |         | $\checkmark$ |           |         |         |
| 5        | Stanton Community Primary School Ofsted Rating: Good   Pupils: 228   Distance: 3.86                                        |         | lacksquare   |           |         |         |
| <b>6</b> | St Botolph's Church of England Voluntary Controlled Primary<br>School<br>Ofsted Rating: Good   Pupils: 172   Distance:4.15 |         | $\checkmark$ |           |         |         |
| 7        | Bardwell Church of England Primary School Ofsted Rating: Good   Pupils: 56   Distance:4.45                                 |         | $\checkmark$ |           |         |         |
| (8)      | East Harling Primary School and Nursery                                                                                    |         | igsim        |           |         |         |

Ofsted Rating: Good | Pupils: 234 | Distance:4.53