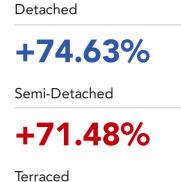

### **House Price Statistics**

### 10 Year History of Average House Prices by Property Type in IP22

+44.68%

Flat