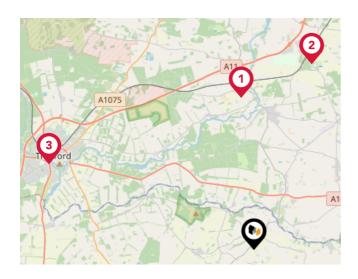

#### National Rail Stations

| Pin | Pin Name                  |            |
|-----|---------------------------|------------|
| •   | Harling Road Rail Station | 5.51 miles |
| 2   | Eccles Road Rail Station  | 7.03 miles |
| 3   | Thetford Rail Station     | 8.03 miles |