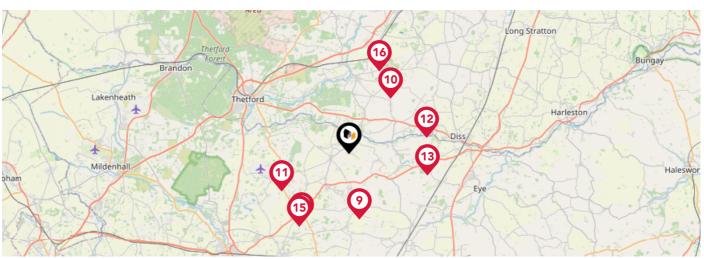

# Area **Schools**

|             |                                                           | Nursery | Primary      | Secondary | College | Private |
|-------------|-----------------------------------------------------------|---------|--------------|-----------|---------|---------|
|             | Walsham-le-Willows Church of England Voluntary Controlled |         |              |           |         |         |
| (9)         | Primary School                                            |         | $\checkmark$ |           |         |         |
|             | Ofsted Rating: Good   Pupils: 130   Distance: 4.8         |         |              |           |         |         |
| <u>(10)</u> | Kenninghall Primary School                                |         |              |           |         |         |
| <b>V</b>    | Ofsted Rating: Good   Pupils: 80   Distance:5.03          |         |              |           |         |         |
|             | Honington Church of England Voluntary Controlled Primary  |         |              |           |         |         |
| (11)        | School                                                    |         | $\checkmark$ |           |         |         |
|             | Ofsted Rating: Good   Pupils: 187   Distance: 5.54        |         |              |           |         |         |
| <b>a</b>    | Bressingham Primary School                                |         |              |           |         |         |
| <b>9</b>    | Ofsted Rating: Good   Pupils: 123   Distance:5.77         |         |              |           |         |         |
| <u> </u>    | Wortham Primary School                                    |         |              |           |         |         |
|             | Ofsted Rating: Outstanding   Pupils: 101   Distance: 5.91 |         |              |           |         |         |
| <u> </u>    | Set Ixworth School                                        |         |              |           |         |         |
| <b>4</b>    | Ofsted Rating: Good   Pupils: 302   Distance: 6.05        |         |              |           |         |         |
| <b></b>     | Ixworth Church of England Primary School                  |         |              |           |         |         |
| <b>Y</b>    | Ofsted Rating: Good   Pupils: 146   Distance: 6.35        |         |              |           |         |         |
| 16          | Aurora Eccles School                                      |         |              |           |         |         |
|             | Ofsted Rating: Not Rated   Pupils: 150   Distance:6.39    |         |              |           |         |         |