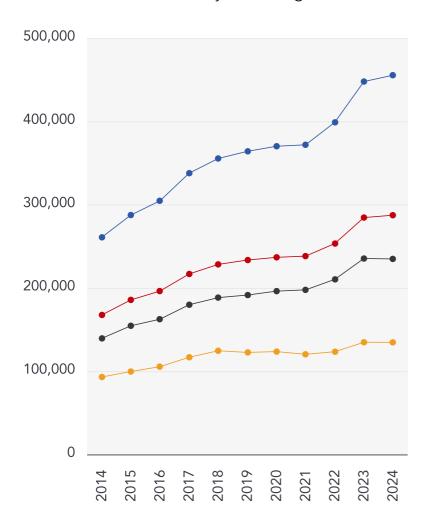

### **House Price Statistics**

### 10 Year History of Average House Prices by Property Type in IP22

+44.68%

Flat