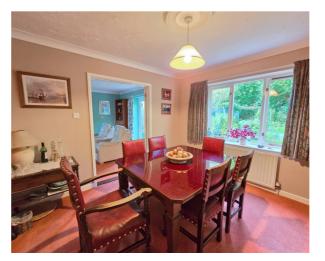

# The Property

This substantial family home located in a tucked away spot in Lifton offers spacious flexible accommodation for any family set up. From the welcoming entrance hall, the layout flows well. There is a spacious study which could be used as a ground floor bedroom with a WC next door. From the other side of the hall, the dual aspect living room with French Doors overlooking the gardens, leads into a separate dining room and into the spacious kitchen and useful utility room which provides access to the garage. Upstairs are four spacious bedrooms, the main being served by a modern en-suite boasting a large walk-in shower. Bedroom 3 also gives access to a good sized walk in wardrobe and there is a large family bathroom.

## **Ground Floor**

Hall 10'5" x 12'6"

Study 8'1" x 11'3"

WC 5'0" x 4'7"

Kitchen 21'0" x 9'2"

Utility Room 5'7" x 9'2"

Dining Room 10'5" x 11'1"

Living Room 12'2" x 26'1"