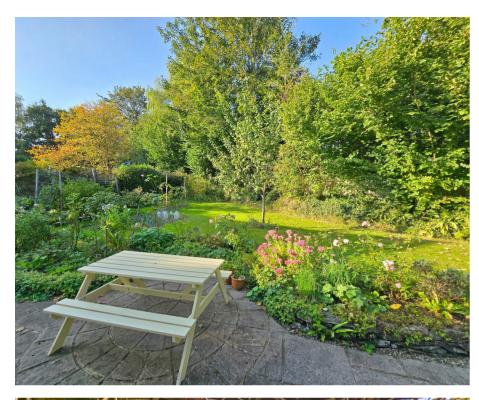

### Outside

Shallow steps leads down from the kitchen and living room to a patio seating area and onto the lawn. The garden is surrounded by natural borders and hedges, and has fruit trees and flower beds throughout along with a wooden shed, log store and greenhouse at the side. At the front is a driveway with space for multiple vehicles and access to the double garage.