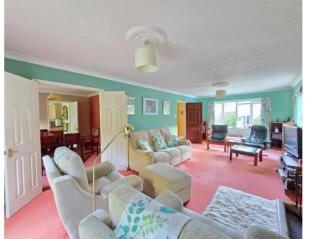

# The Property

This substantial family home located in a tucked away spot in Lifton offers spacious flexible accommodation for any family set up. From the welcoming entrance hall, the layout flows well. There is a spacious study which could be used as a ground floor bedroom with a WC next door. From the other side of the hall, the dual aspect living room with French Doors overlooking the gardens, leads into a separate dining room and into the spacious kitchen and useful utility room which provides access to the garage. Upstairs are four spacious bedrooms, the main being served by a modern en-suite boasting a large walk-in shower. Bedroom 3 also gives access to a good sized walk in wardrobe and there is a large family bathroom.

## **Ground Floor**

Hall 10'5" x 12'6"

Study 8'1" x 11'3"

WC 5'0" x 4'7"

Kitchen 21'0" x 9'2"

Utility Room 5'7" x 9'2"

Dining Room 10'5" x 11'1"

Living Room 12'2" x 26'1"