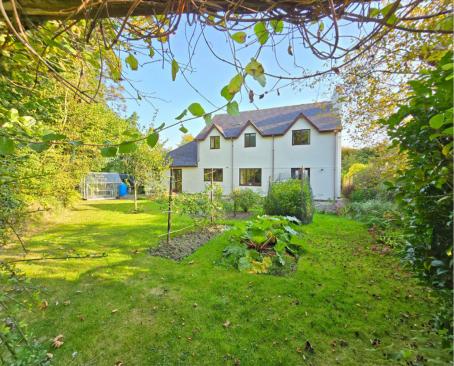

### Outside

Shallow steps leads down from the kitchen and living room to a patio seating area and onto the lawn. The garden is surrounded by natural borders and hedges, and has fruit trees and flower beds throughout along with a wooden shed, log store and greenhouse at the side. At the front is a driveway with space for multiple vehicles and access to the double garage.