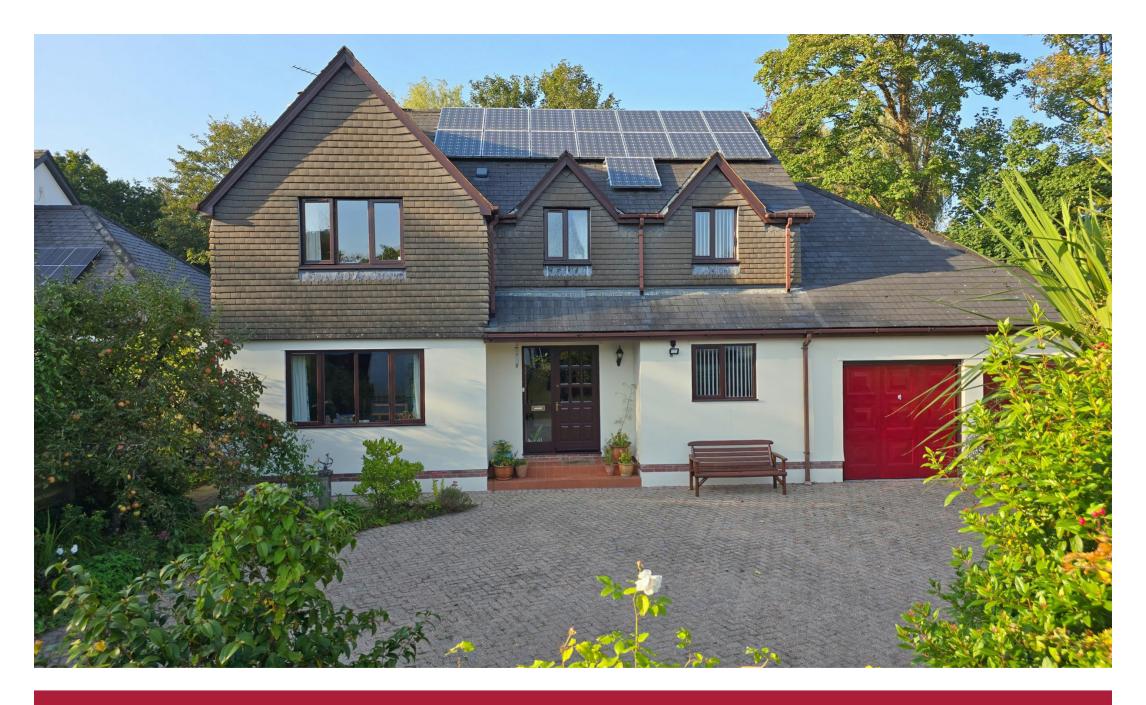

**EASTLEIGH** OFFERS OVER £500,000 = 4 Bedrooms 2 Bathrooms 3 Reception Rooms EPC Rating: C (70)

Substantial Detached Family Home, Tavistock

- » Substantial Family Home
- » 4/5 Bedrooms
- » Tucked Away Location
- » Separate Living Room, Dining Room & Kitchen
- » Main Bedroom with En-suite
- » Spacious Rear Gardens
- » Double Garage Driveway for Multiple Vehicles

# The Property

This substantial family home located in a tucked away spot in Lifton offers spacious flexible accommodation for any family set up. From the welcoming entrance hall, the layout flows well. There is a spacious study which could be used as a ground floor bedroom with a WC next door. From the other side of the hall, the dual aspect living room with French Doors overlooking the gardens, leads into a separate dining room and into the spacious kitchen and useful utility room which provides access to the garage. Upstairs are four spacious bedrooms, the main being served by a modern en-suite boasting a large walk-in shower. Bedroom 3 also gives access to a good sized walk in wardrobe and there is a large family bathroom.

### Outside

Shallow steps leads down from the kitchen and living room to a patio seating area and onto the lawn. The garden is surrounded by natural borders and hedges, and has fruit trees and flower beds throughout along with a wooden shed, log store and greenhouse at the side. At the front is a driveway with space for multiple vehicles and access to the double garage.