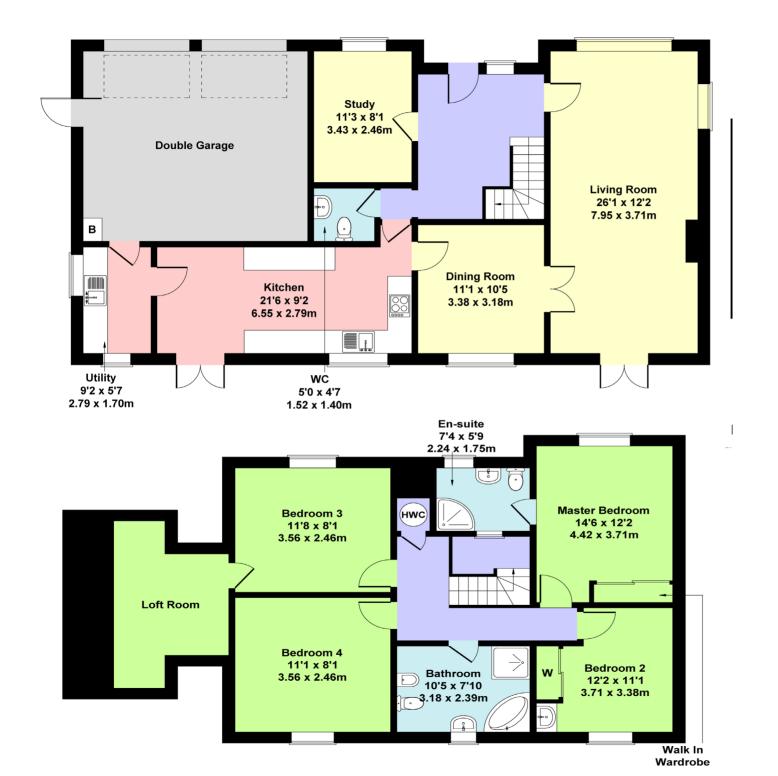

## **Ground Floor**

Hall 10'5" x 12'6"

Study 8'1" x 11'3"

WC 5'0" x 4'7"

Kitchen 21'0" x 9'2"

Utility Room 5'7" x 9'2"

Dining Room 10'5" x 11'1"

Living Room 12'2" x 26'1"

## First Floor

Bedroom 3 11'8" x 8'1"

Bedroom 4 II'I" x 8'I"

Bathroom 10'5" x 7'10"

Bedroom 2 12'2" x 11'11"

Bedroom | 14'6" x 12'2"

En-Suite 7'4" x 5'9"

Garage 16'0" x 18'1"