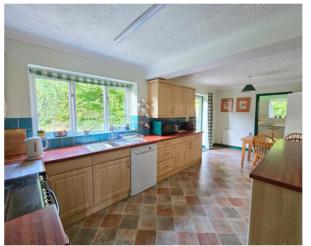

# The Property

This substantial family home located in a tucked away spot in Lifton offers spacious flexible accommodation for any family set up. From the welcoming entrance hall, the layout flows well. There is a spacious study which could be used as a ground floor bedroom with a WC next door. From the other side of the hall, the dual aspect living room with French Doors overlooking the gardens, leads into a separate dining room and into the spacious kitchen and useful utility room which provides access to the garage. Upstairs are four spacious bedrooms, the main being served by a modern en-suite boasting a large walk-in shower. Bedroom 3 also gives access to a good sized walk in wardrobe and there is a large family bathroom.

## **Ground Floor**

Hall 10'5" x 12'6"

Study 8'1" x 11'3"

WC 5'0" x 4'7"

Kitchen 21'0" x 9'2"

Utility Room 5'7" x 9'2"

Dining Room 10'5" x 11'1"

Living Room 12'2" x 26'1"