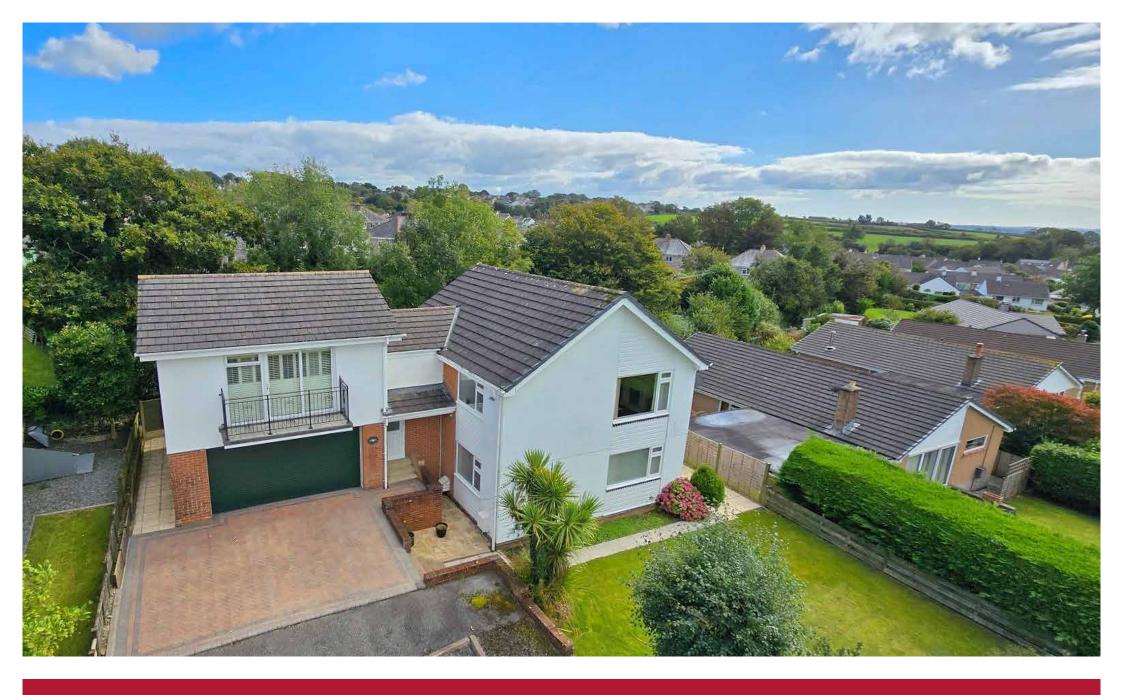

4 LONG ORCHARD O.I.R.O £535,000

Spacious 4 Bedroom Detached House with Outstanding Views

- » Individually Designed Detached House
- Stunning Country Views
- » Modern Fitted Kitchen
- » Level Lawned Front Gardens
- » Double Garage
- » Short walk from Local Amenities
- » Two En-suites
- » Gas Central Heating

# The Property

Situated down a quiet, private road with only seven properties on, is this wonderful four bedroom detached house offering extensive country views. One enters a spacious reception hall at mezzanine level with a short run of steps leading up to the main living space and or down to the three bedrooms and family bathroom. A second stair case leads up from the reception hall into a wonderful principle bedroom suite with walk in wardrobe, en-suite bathroom and large patio doors leading out to a private balcony, enjoying a westerly aspect and views across the Tamar Valley. The main living room also benefits from wonderful views and the kitchen has in recent years been re modelled and re fitted to provide a great open plan living space, perfect for entertaining. There is also a good size study/home office. The lower ground floor offers three double bedrooms, one having its own en suite shower room and a further well appointed wetroom/family bathroom. There is also a large integral double garage with up and over electric door and power and lights connected.