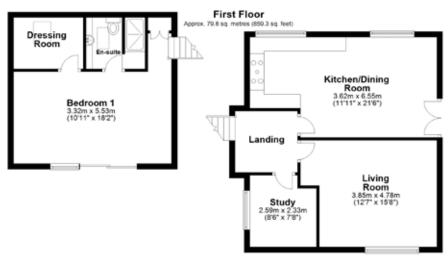

#### Accommodation

#### **Ground Floor**

Entrance Hall 7'0" x 12'4"

Kitchen 21'9" x 11'10"

Living Room 15'8" x 12'7"

Study 8'6" x 7'11"

## **Upper Ground Floor**

Bedroom | 8'6" x | 11'10"

En-Suite 8'6" x 11'10"

#### Lower Ground Floor

Bedroom 2 8'6" x 11'10"

En-suite 6'11" x 8'7"

Bedroom 3 11'11" x 12'5"

Bedroom 4 12'8" x 9'6"

Bathroom 9'6" x 5'4"

#### Outside

Garage 18'0" x 17'10"

Double garage with additional off road driveway parking.