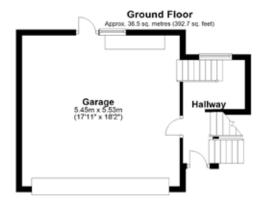

#### **Ground Floor**

Entrance Hall 7'0" x 12'4"

Kitchen 21'9" x 11'10"

Living Room 15'8" x 12'7"

Study 8'6" x 7'11"

#### Outside

Garage 18'0" x 17'10"

Double garage with additional off road driveway parking.