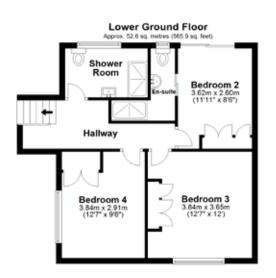

#### Lower Ground Floor

Bedroom 2 8'6" x 11'10"

En-suite 6'11" x 8'7"

Bedroom 3 11'11" x 12'5"

Bedroom 4 12'8" x 9'6"

Bathroom 9'6" x 5'4"