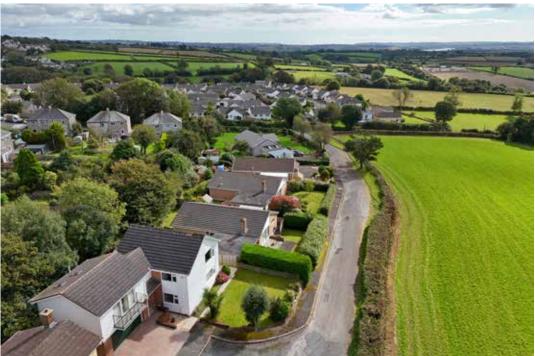

# The Property

Situated down a quiet, private road with only seven properties on, is this wonderful four bedroom detached house offering extensive country views. One enters a spacious reception hall at mezzanine level with a short run of steps leading up to the main living space and or down to the three bedrooms and family bathroom. A second stair case leads up from the reception hall into a wonderful principle bedroom suite with walk in wardrobe, en-suite bathroom and large patio doors leading out to a private balcony, enjoying a westerly aspect and views across the Tamar Valley. The main living room also benefits from wonderful views and the kitchen has in recent years been re modelled and re fitted to provide a great open plan living space, perfect for entertaining. There is also a good size study/home office. The lower ground floor offers three double bedrooms, one having its own en suite shower room and a further well appointed wetroom/family bathroom. There is also a large integral double garage with up and over electric door and power and lights connected.

### Location

Bere Alston is a thriving community within the Bere Peninsular, bordered on one side by the River Tavy and the other the River Tamar. There are some truly wondeful walks and a range of nearby local amenities in Tavistock such as a lesiure facility, shops, bar and cafes.