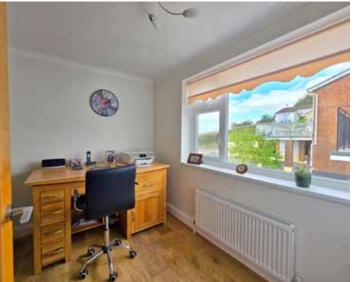

#### **Ground Floor**

Entrance Hall 7'0" x 12'4"

Kitchen 21'9" x 11'10"

Living Room 15'8" x 12'7"

Study 8'6" x 7'11"