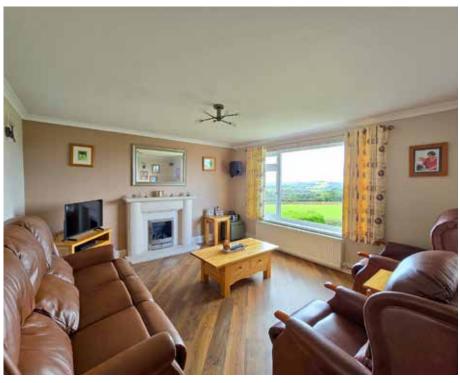

# The Property

Situated down a quiet, private road with only seven properties on, is this wonderful four bedroom detached house offering extensive country views. One enters a spacious reception hall at mezzanine level with a short run of steps leading up to the main living space and or down to the three bedrooms and family bathroom. A second stair case leads up from the reception hall into a wonderful principle bedroom suite with walk in wardrobe, en-suite bathroom and large patio doors leading out to a private balcony, enjoying a westerly aspect and views across the Tamar Valley. The main living room also benefits from wonderful views and the kitchen has in recent years been re modelled and re fitted to provide a great open plan living space, perfect for entertaining. There is also a good size study/home office. The lower ground floor offers three double bedrooms, one having its own en suite shower room and a further well appointed wetroom/family bathroom. There is also a large integral double garage with up and over electric door and power and lights connected.

#### **Ground Floor**

Entrance Hall 7'0" x 12'4"

Kitchen 21'9" x 11'10"

Living Room 15'8" x 12'7"

Study 8'6" x 7'11"