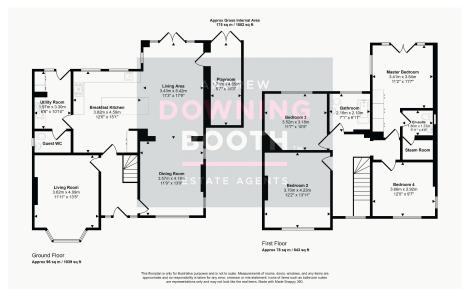

The property itself is split across two floors, with the ground floor comprising a through entrance hall, guest cloackroom, spacious living room, open-plan kitchen/living/diner (one of the main highlights of the property) with both a playroom and utility room also part of the ground floor. To the first floor are four large double bedrooms and family bathroom, with the Master even having its own en-suite shower and steam room as well as truly stunning views over the neighbouring countryside. Off road parking for several vehicles behind two separate vehicular gates, a garage with potential to become an additional reception room or bedroom, and a wonderfully landscaped rear garden with beautiful countryside immediately to the rear are also all part of the package.