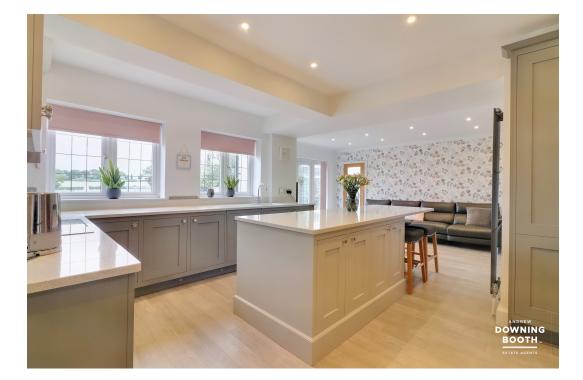

The property itself is split across two floors, with the ground floor comprising a through entrance hall, guest cloackroom, spacious living room, open-plan kitchen/living/diner (one of the main highlights of the property) with both a playroom and utility room also part of the ground floor. To the first floor are four large double bedrooms and family bathroom, with the Master even having its own en-suite shower and steam room as well as truly stunning views over the neighbouring countryside. Off road parking for several vehicles behind two separate vehicular gates, a garage with potential to become an additional reception room or bedroom, and a wonderfully landscaped rear garden with beautiful countryside immediately to the rear are also all part of the package.