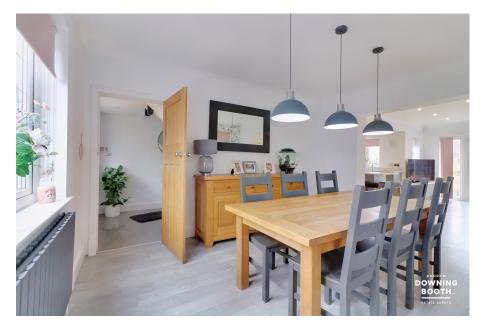

The property itself is split across two floors, with the ground floor comprising a through entrance hall, guest cloackroom, spacious living room, open-plan kitchen/living/diner (one of the main highlights of the property) with both a playroom and utility room also part of the ground floor. To the first floor are four large double bedrooms and family bathroom, with the Master even having its own en-suite shower and steam room as well as truly stunning views over the neighbouring countryside. Off road parking for several vehicles behind two separate vehicular gates, a garage with potential to become an additional reception room or bedroom, and a wonderfully landscaped rear garden with beautiful countryside immediately to the rear are also all part of the package.