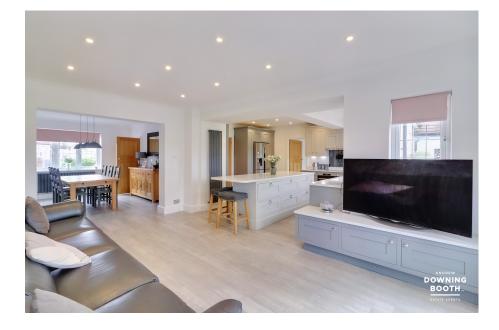

The property itself is split across two floors, with the ground floor comprising a through entrance hall, guest cloackroom, spacious living room, open-plan kitchen/living/diner (one of the main highlights of the property) with both a playroom and utility room also part of the ground floor. To the first floor are four large double bedrooms and family bathroom, with the Master even having its own en-suite shower and steam room as well as truly stunning views over the neighbouring countryside. Off road parking for several vehicles behind two separate vehicular gates, a garage with potential to become an additional reception room or bedroom, and a wonderfully landscaped rear garden with beautiful countryside immediately to the rear are also all part of the package.