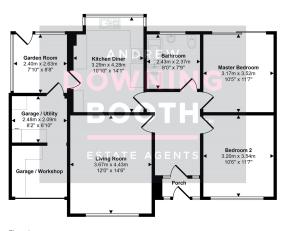

## **Entrance Porch**

**Entrance Hall** 

**Living Room** - 4.41m x 3.72m (14'5" x 12'2")

**Kitchen/Diner** - 4.21m x 3.29m max (13'9" x 10'9" max)

**Garden Room** - 2.63m x 2.46m (8'7" x 8'0")

Master Bedroom - 3.23m x 3.45m (10'7" x 11'3")

**Bedroom Two** - 3.49m x 3.26m (11'5" x 10'8")

Bathroom - 2.43m x 2.37m (7'11" x 7'9")

Garage - 4.58m x 2.49m (15'0" x 8'2")

**Workshop** - 2.48m x 2.49m (8'1" x 8'2")

**Utility** - 2.49m x 2.16m (8'2" x 7'1")

## Exterior

Floorplan

- · Two Double Bedroom **Detached Bungalow**
- Stunning Presentation Throughout
- Contemporary Kitchen Diner
  Drive & Garage Split Into A & Bathroom
- EPC rating TBC

- · Sitting On A Beautiful, Mature & Large Garden
- · Living Room & Garden Room
- Utility & Workshop