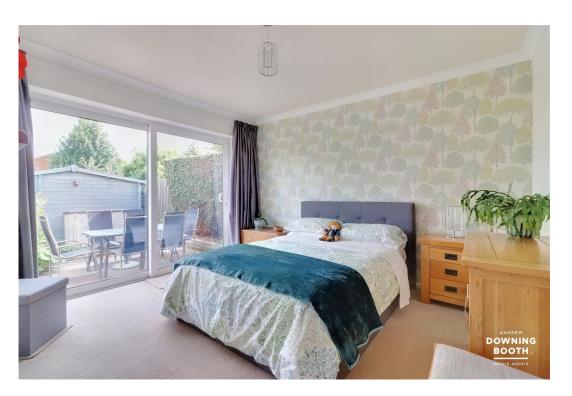

## **Entrance Porch**

**Entrance Hall** 

**Living Room** - 4.41m x 3.72m (14'5" x 12'2")

**Kitchen/Diner** - 4.21m x 3.29m max (13'9" x 10'9" max)

**Garden Room** - 2.63m x 2.46m (8'7" x 8'0")

Master Bedroom - 3.23m x 3.45m (10'7" x 11'3")