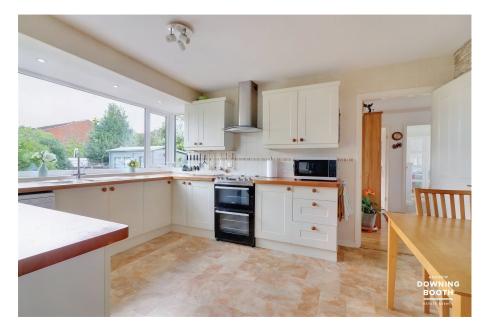

## Furnivall Crescent, Lichfield

£415,000

The bungalow you've all been waiting for! Sitting in a highly impressive, large and mature plot, this two bedroom detached bungalow comes to the market beautifully appointed throughout, with very generous accommodation and in a popular road. The bungalow is sure to impress you throughout and it's clear to see that the owners have an eye for detail! Comprising an entrance porch, very spacious entrance hall, large living room with views over a green, and a modern kitchen diner with garden room off. There are also two spacious double bedrooms and a modern bathroom with four piece suite. Outside, there is plenty of parking to the front, and the garage has been partitioned into a workshop and utility, but could be turned back into a garage if preferred. There is a shed, greenhouse and man cave /summer house in the rear garden, which really is vast, with a large paved patio, lawned garden and well stocked shrub beds. This is a bungalow that ticks all the boxes, so don't miss out and book in your viewing today!

## **Entrance Porch**

**Entrance Hall** 

**Living Room** - 4.41m x 3.72m (14'5" x 12'2")

**Kitchen/Diner** - 4.21m x 3.29m max (13'9" x 10'9" max)

**Garden Room** - 2.63m x 2.46m (8'7" x 8'0")

Master Bedroom - 3.23m x 3.45m (10'7" x 11'3")