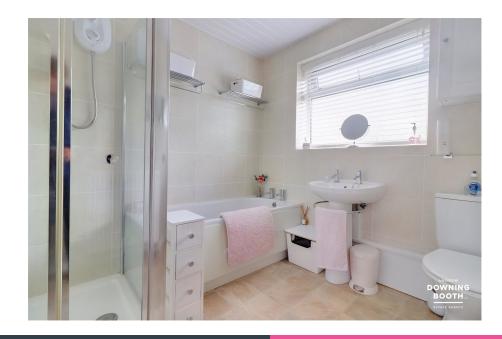

**Bedroom Two** - 3.49m x 3.26m (11'5" x 10'8")

Bathroom - 2.43m x 2.37m (7'11" x 7'9")

Garage - 4.58m x 2.49m (15'0" x 8'2")

**Workshop** - 2.48m x 2.49m (8'1" x 8'2")

**Utility** - 2.49m x 2.16m (8'2" x 7'1")