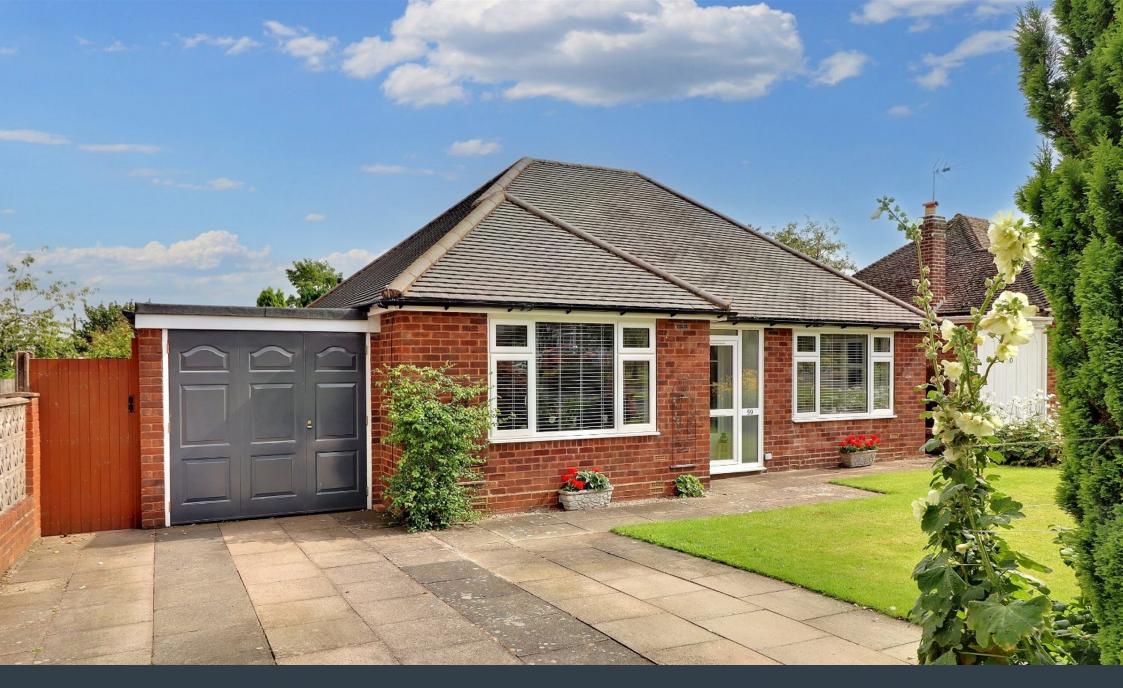

## Furnivall Crescent, Lichfield

£415,000

The bungalow you've all been waiting for! Sitting in a highly impressive, large and mature plot, this two bedroom detached bungalow comes to the market beautifully appointed throughout, with very generous accommodation and in a popular road. The bungalow is sure to impress you throughout and it's clear to see that the owners have an eye for detail! Comprising an entrance porch, very spacious entrance hall, large living room with views over a green, and a modern kitchen diner with garden room off. There are also two spacious double bedrooms and a modern bathroom with four piece suite. Outside, there is plenty of parking to the front, and the garage has been partitioned into a workshop and utility, but could be turned back into a garage if preferred. There is a shed, greenhouse and man cave /summer house in the rear garden, which really is vast, with a large paved patio, lawned garden and well stocked shrub beds. This is a bungalow that ticks all the boxes, so don't miss out and book in your viewing today!

## Exterior

Floorplan

- · Two Double Bedroom **Detached Bungalow**
- Stunning Presentation Throughout
- Contemporary Kitchen Diner
  Drive & Garage Split Into A & Bathroom
- EPC rating TBC

- · Sitting On A Beautiful, Mature & Large Garden
- · Living Room & Garden Room
- Utility & Workshop