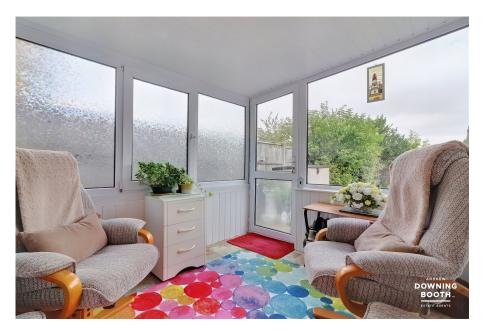

## **Entrance Porch**

**Entrance Hall** 

**Living Room** - 4.41m x 3.72m (14'5" x 12'2")

**Kitchen/Diner** - 4.21m x 3.29m max (13'9" x 10'9" max)

**Garden Room** - 2.63m x 2.46m (8'7" x 8'0")

Master Bedroom - 3.23m x 3.45m (10'7" x 11'3")