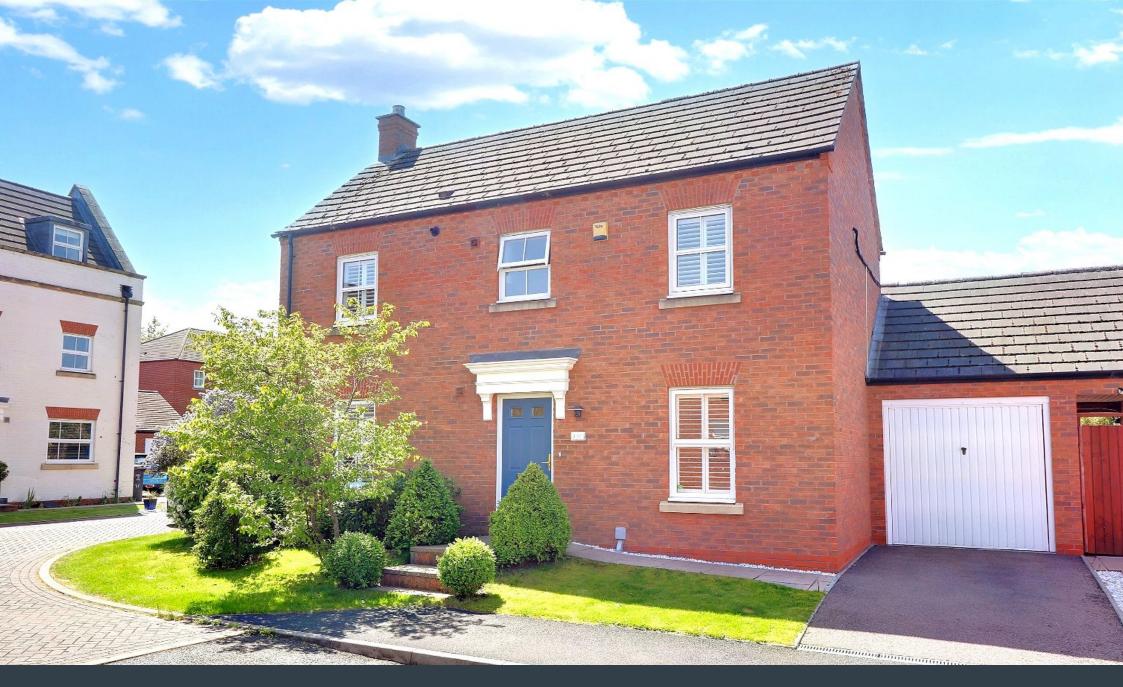

This is one of the best three bedroom detached homes that you will see on the whole of the hugely desirable Darwin Park! Coming to the market impeccably appointed throughout and with a fabulous garden room extension to the rear, this is a very generous property sitting on an attractive and mature garden plot. The accommodation comprises an entrance hall with guest WC off, large living room and spectacular contemporary kitchen diner with a garden room to the rear. Upstairs are three good sized bedrooms and both a modern ensuite and bathroom. Outside is a driveway sitting in front of the garage, whilst to the rear is a very attractive mature garden plot which benefits from being very private, with a garden and patio accessed off the garden room. This is a must view property, so don't miss out and book in an early viewing!

- · Three Bedroom Detached Home
- Modern Bathroom, En-Suite & Large Living Room & Garden **Guest WC**
- Stunning Contemporary Kitchen Diner
- · Stunning Presentation Throughout
- Room Extension
- · Driveway, Garage & Attractive, Private Rear Garden