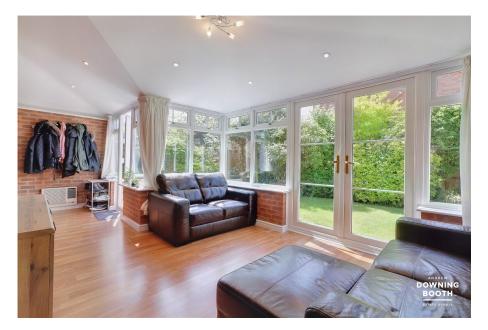

This is one of the best three bedroom detached homes that you will see on the whole of the hugely desirable Darwin Park! Coming to the market impeccably appointed throughout and with a fabulous garden room extension to the rear, this is a very generous property sitting on an attractive and mature garden plot. The accommodation comprises an entrance hall with guest WC off, large living room and spectacular contemporary kitchen diner with a garden room to the rear. Upstairs are three good sized bedrooms and both a modern ensuite and bathroom. Outside is a driveway sitting in front of the garage, whilst to the rear is a very attractive mature garden plot which benefits from being very private, with a garden and patio accessed off the garden room. This is a must view property, so don't miss out and book in an early viewing!

- · Three Bedroom Detached Home
- Modern Bathroom, En-Suite & Large Living Room & Garden **Guest WC**
- Stunning Contemporary Kitchen Diner
- · Stunning Presentation Throughout
- Room Extension
- · Driveway, Garage & Attractive, Private Rear Garden