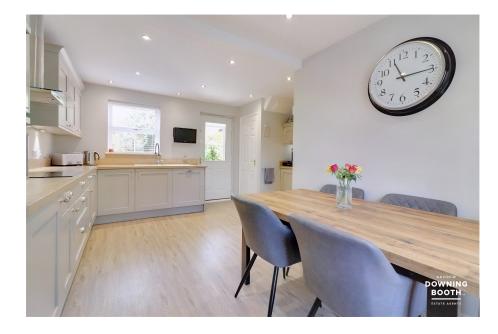

This is one of the best three bedroom detached homes that you will see on the whole of the hugely desirable Darwin Park! Coming to the market impeccably appointed throughout and with a fabulous garden room extension to the rear, this is a very generous property sitting on an attractive and mature garden plot. The accommodation comprises an entrance hall with guest WC off, large living room and spectacular contemporary kitchen diner with a garden room to the rear. Upstairs are three good sized bedrooms and both a modern ensuite and bathroom. Outside is a driveway sitting in front of the garage, whilst to the rear is a very attractive mature garden plot which benefits from being very private, with a garden and patio accessed off the garden room. This is a must view property, so don't miss out and book in an early viewing!

- · Three Bedroom Detached Home
- Modern Bathroom, En-Suite & Large Living Room & Garden **Guest WC**
- Stunning Contemporary Kitchen Diner
- · Stunning Presentation Throughout
- Room Extension
- · Driveway, Garage & Attractive, Private Rear Garden