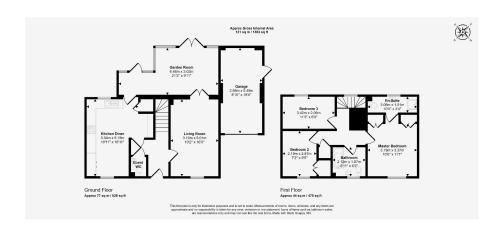

This is one of the best three bedroom detached homes that you will see on the whole of the hugely desirable Darwin Park! Coming to the market impeccably appointed throughout and with a fabulous garden room extension to the rear, this is a very generous property sitting on an attractive and mature garden plot. The accommodation comprises an entrance hall with guest WC off, large living room and spectacular contemporary kitchen diner with a garden room to the rear. Upstairs are three good sized bedrooms and both a modern ensuite and bathroom. Outside is a driveway sitting in front of the garage, whilst to the rear is a very attractive mature garden plot which benefits from being very private, with a garden and patio accessed off the garden room. This is a must view property, so don't miss out and book in an early viewing!

- · Three Bedroom Detached Home
- Modern Bathroom, En-Suite & Large Living Room & Garden **Guest WC**
- Stunning Contemporary Kitchen Diner
- · Stunning Presentation Throughout
- Room Extension
- · Driveway, Garage & Attractive, Private Rear Garden