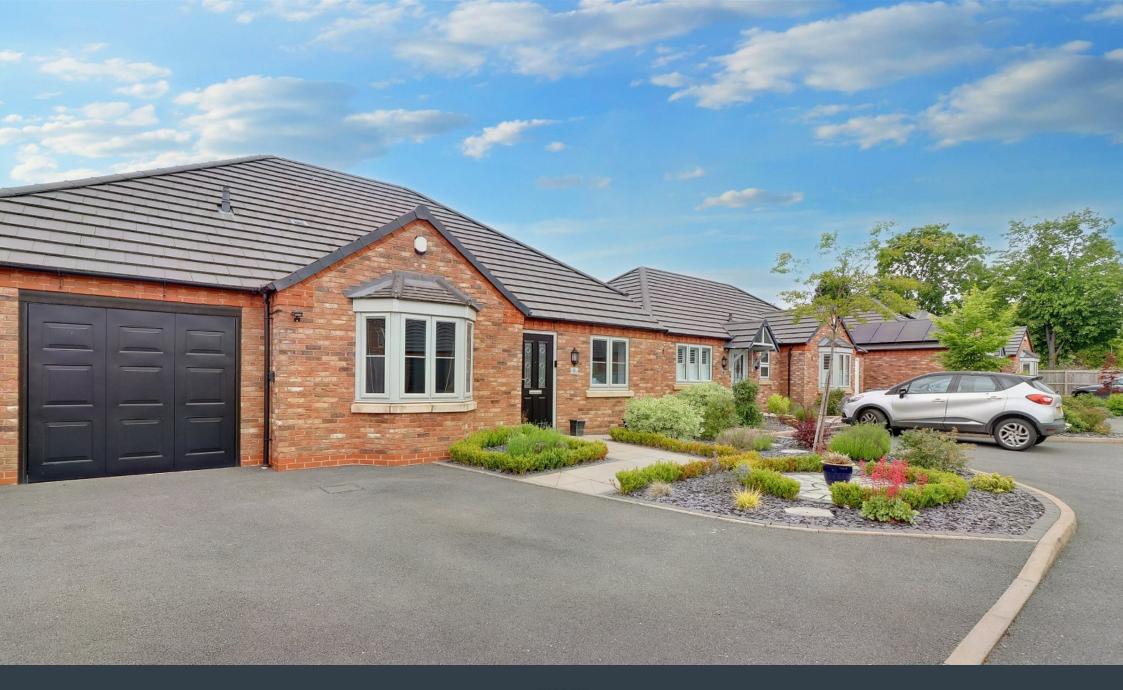

Not many properties can capture the perfect blend between modern living, a stunning location and spacious accommodation, but this three bedroom detached bungalow in Lancaster Close in the Village of Hixon has certainly done just that! Sitting behind secure, electric gates, within a community of just six properties, this 2017-built luxury bungalow is presented impeccably throughout, comprising a large living room, contemporary kitchen/diner, stunning bathroom and three generous double bedrooms, one with its own en-suite and dressing area and the third having the potential to be a separate dining room instead. As well as sitting behind electric gates, the property has the additional benefit of a security alarm. With a larger than average garage with internal access also included, storage shouldn't be an issue either, as is often the case with newer properties. The garden is stunning and more mature than you'd expect for a property of this age, with a wonderful mature frontage and rear garden with paved patio, colourful shrubs and a driveway to the front providing ample parking. Properties like this really don't come along very often, and when they do, they tend to be snapped up quickly so book in an early viewing to avoid disappointment!

- Detached Three Bedroom Bungalow With No Upward Chain
- Fabulous Kitchen Diner, Bathroom, En-Suite & Utility
- Garage & Off Road Parking
- Contemporary & Immaculate Presentation Throughout
- Within A Gated Community Of Just Six Properties
- Beautifully Presented Rear Garden