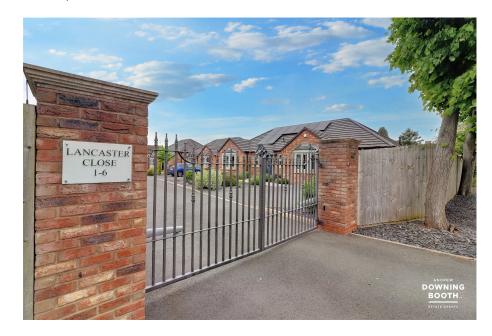

Not many properties can capture the perfect blend between modern living, a stunning location and spacious accommodation, but this three bedroom detached bungalow in Lancaster Close in the Village of Hixon has certainly done just that! Sitting behind secure, electric gates, within a community of just six properties, this 2017-built luxury bungalow is presented impeccably throughout, comprising a large living room, contemporary kitchen/diner, stunning bathroom and three generous double bedrooms, one with its own en-suite and dressing area and the third having the potential to be a separate dining room instead. As well as sitting behind electric gates, the property has the additional benefit of a security alarm. With a larger than average garage with internal access also included, storage shouldn't be an issue either, as is often the case with newer properties. The garden is stunning and more mature than you'd expect for a property of this age, with a wonderful mature frontage and rear garden with paved patio, colourful shrubs and a driveway to the front providing ample parking. Properties like this really don't come along very often, and when they do, they tend to be snapped up quickly so book in an early viewing to avoid disappointment!

- Detached Three Bedroom Bungalow With No Upward Chain
- Fabulous Kitchen Diner, Bathroom, En-Suite & Utility
- Garage & Off Road Parking
- Contemporary & Immaculate Presentation Throughout
- Within A Gated Community Of Just Six Properties
- Beautifully Presented Rear Garden